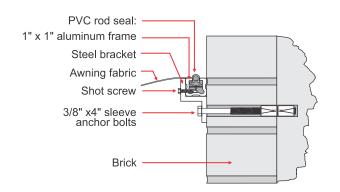

# **AWNING INSTALLATION DETAIL**

# Specifications

1. 1"x1" aluminum extrusion frame to be painted P1.

Α

M1 material to be applied to top of the canopy. M2 material to be applied to the valance. Canopy will have open ends.

Installation: canopy to be mounted to brick wall with  $(8x) 3/8" \times 2"$  sleeve anchor bolts.

# Specifications

1. 1"x1" aluminum extrusion frame to be painted P1.

M1 material to be applied to top of the canopy. M2 material to be applied to the valance. Canopy will have open ends.

Installation: canopy to be mounted to brick wall with  $(8x) 3/8'' \times 2''$  sleeve anchor bolts.