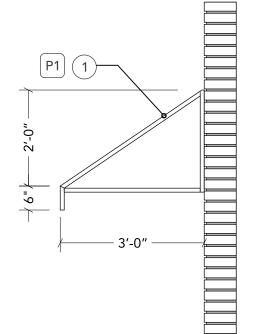

# Specifications

1. 1"x1" aluminum extrusion frame to be painted P1.

Α

M1 material to be applied to top of the canopy. M2 material to be applied to the valance. Canopy will have open ends.

Installation: canopy to be mounted to brick wall with  $(8x) 3/8" \times 2"$  sleeve anchor bolts.

# Specifications

1. 1"x1" aluminum extrusion frame to be painted P1.

M1 material to be applied to top of the canopy. M2 material to be applied to the valance. Canopy will have open ends.

Installation: canopy to be mounted to brick wall with  $(8x) 3/8'' \times 2''$  sleeve anchor bolts.