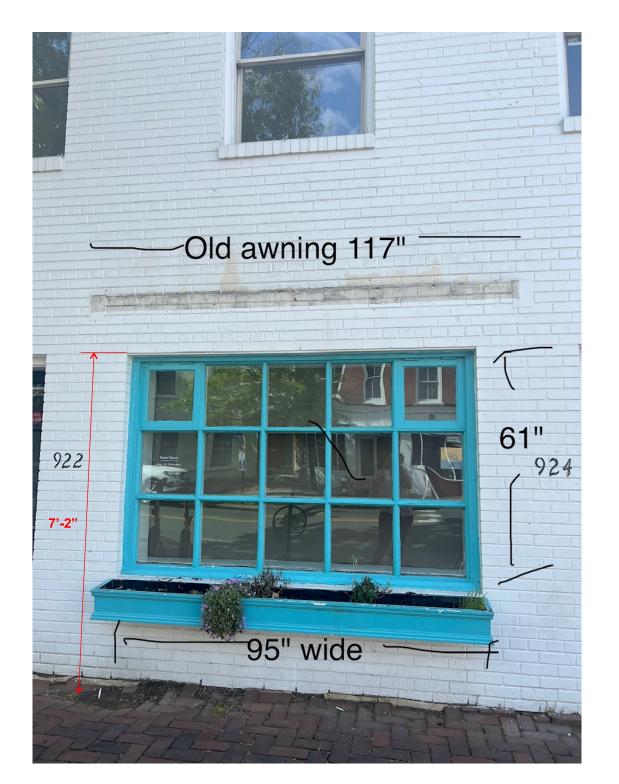

# **EXISTING CONDITIONS**

401 Hampton Park Boulevard Capitol Heights, MD, 20743 Project Client 240.765.1400 phone Address 240.765.1401 www.artdisplayco.com Drawing File Two canopies, blade sign Frances Valentine 924 King St. Alexandria, VA 22314 6923-04vs Frances Valentine (permits)

# Application Received 8/7

NOTES:

ALL Electrical components are to be UL approved All electrical components are intended to be installed in accordance with the requirements of article 600 of the national electrical code and/or other applicable local codes, including proper grounding and bonding of the entire sign. ALL REQUIRED ELECTRICAL SERVICE TO SIGN LOCATION BY OTHERS