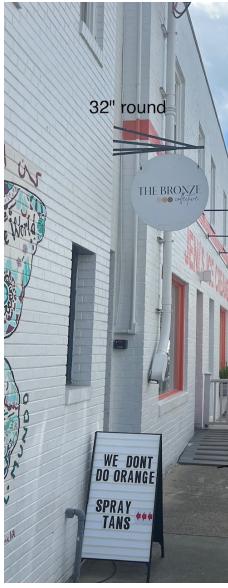

# **EXISTING CONDITIONS**

401 Hampton Park Boulevard Capitol Heights, MD, 20743 Project Client 240.765.1400 phone Address 240.765.1401 www.artdisplayco.com Drawing File Two canopies, blade sign Frances Valentine 924 King St. Alexandria, VA 22314 6923-04vs Frances Valentine (permits)

| New Awning installed with signage above the awning a | and replace existing perviously |
|------------------------------------------------------|---------------------------------|
| installed double face sign with bracket              |                                 |