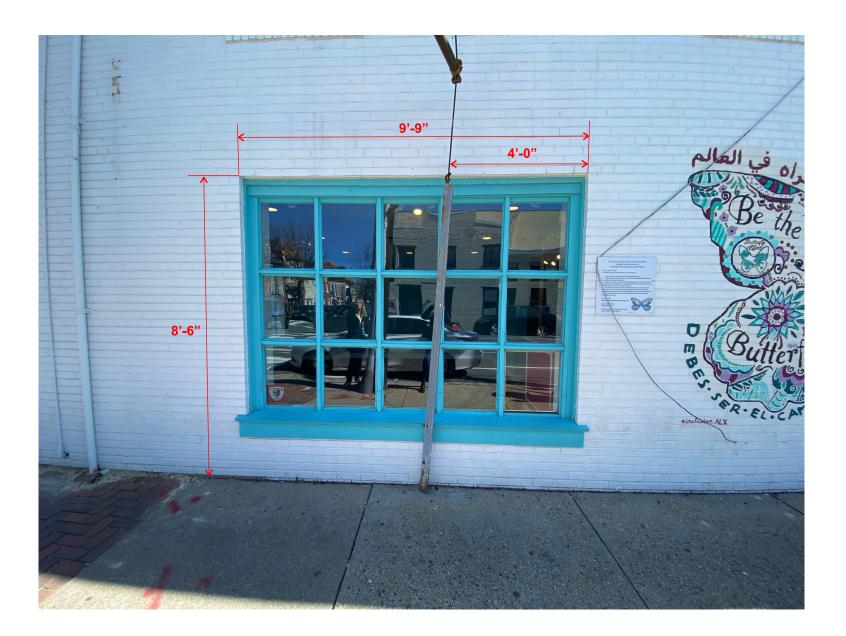

# **EXISTING CONDITIONS**

401 Hampton Park Boulevard Capitol Heights, MD, 20743 Project Client 240.765.1400 phone Address 240.765.1401 www.artdisplayco.com Drawing File Two canopies, blade sign Frances Valentine 924 King St. Alexandria, VA 22314 6923-04vs Frances Valentine (permits)

# PROPOSED

Designs and sketches are sole property of Art Display Company and may not be used or reproduced without permission. Sketch colors are limited by printing technology and may not reflect the exact colors of the finished product. Signs shown on photos may not represent actual size and proportion to building.