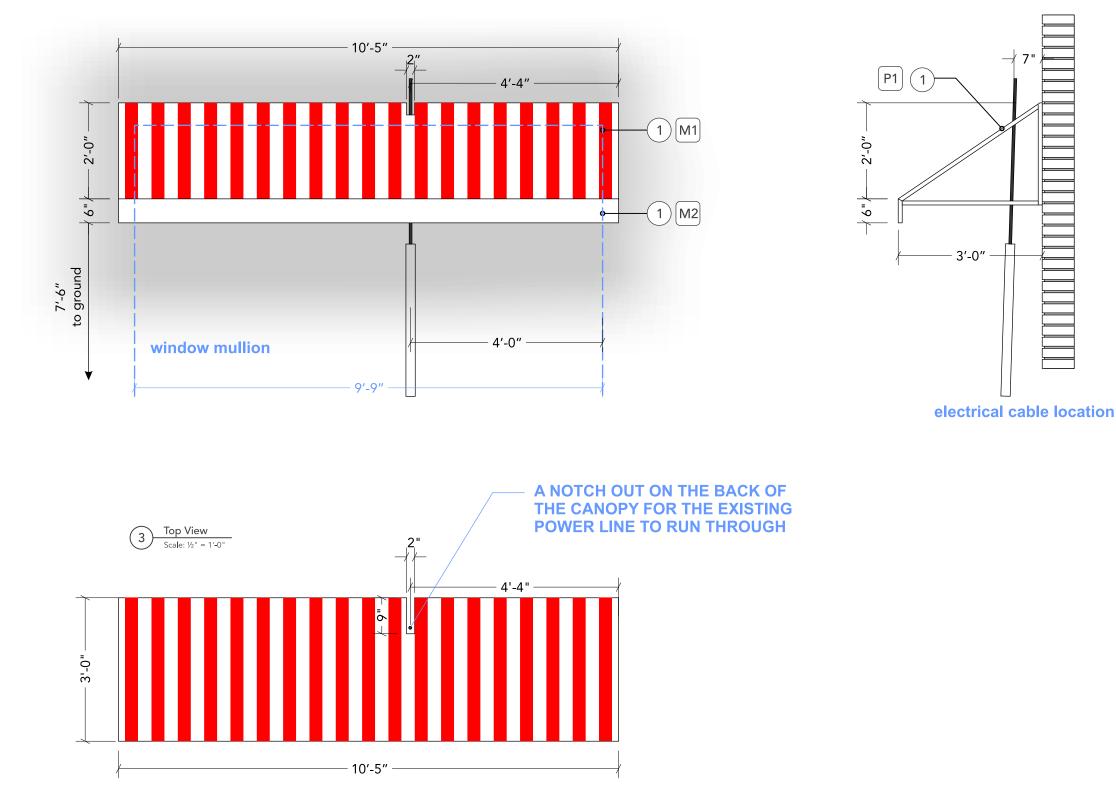

# Specifications

1. 1"x1" aluminum extrusion frame to be painted P1.

Α

M1 material to be applied to top of the canopy. M2 material to be applied to the valance. Canopy will have open ends.

Installation: canopy to be mounted to brick wall with  $(8x) 3/8" \times 2"$  sleeve anchor bolts.

# **Colors & finishes**

M1. Weblon® Coastline Plus® Traditional Stripes Awning 62" Brite Red and White/White CP-2773

M2. Weblon® White material

P1. White

2

401 Hampton Park Boulevard Capitol Heights, MD, 20743 Project Client 240.765.1400 Address 240.765.1401 www.artdisplayco.com Drawing File Two canopies, blade sign Frances Valentine 924 King St. Alexandria, VA 22314 6923-04vs Frances Valentine (permits)

# Specifications

1. 1"x1" aluminum extrusion frame to be painted P1.

M1 material to be applied to top of the canopy. M2 material to be applied to the valance. Canopy will have open ends.

Installation: canopy to be mounted to brick wall with  $(8x) 3/8'' \times 2''$  sleeve anchor bolts.

# **Colors & finishes**

M1. Weblon® Coastline Plus® Traditional Stripes Awning 62" Brite Red and White/White CP-2773

M2. Weblon® White material

P1. White

5

 $\left[ P1 \right] \left( 1 \right)$ 

13.61 Sq. feet