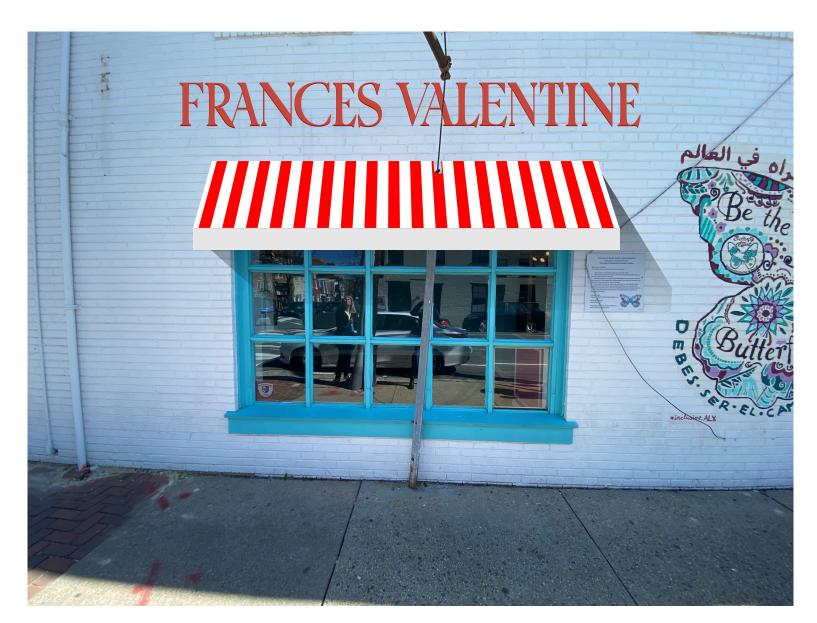

# PROPOSED

401 Hampton Park Boulevard Capitol Heights, MD, 20743 Project Client 240.765.1400 Address 240.765.1401 www.artdisplayco.com Drawing File

Two canopies, blade sign Frances Valentine 924 King St. Alexandria, VA 22314 6923-04vs Frances Valentine (permits)

# - 11'-7 3/4" — FRANCES VALENTINE (1)[P1]

| ART DISPLAY CO. |
|-----------------|
|                 |

401 Hampton Park Boulevard Project Capitol Heights, MD, 20743 Client 240.765.1400 Address 240.765.1401 www.artdisplayco.com Drawing File