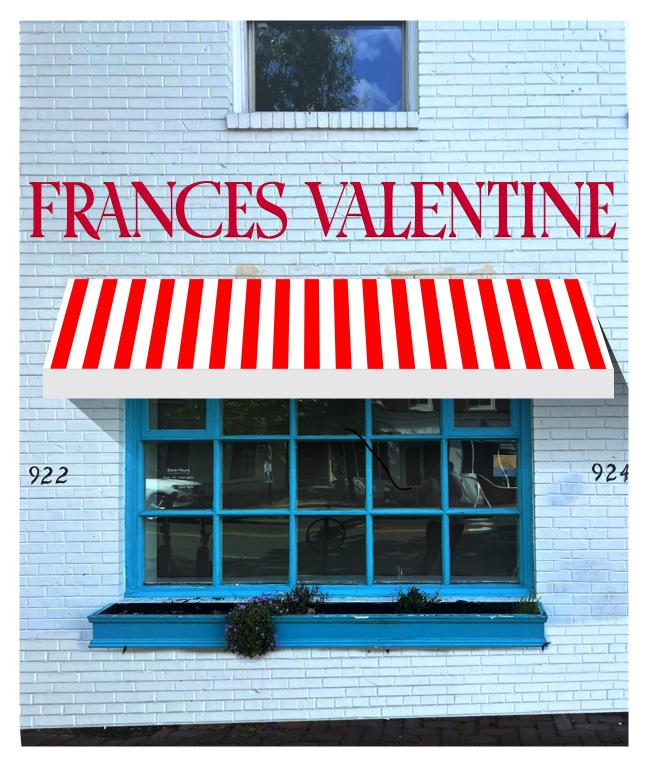

# PROPOSED

Designs and sketches are sole property of Art Display Company and may not be used or reproduced without permission. Sketch colors are limited by printing technology and may not reflect the exact colors of the finished product. Signs shown on photos may not represent actual size and proportion to building.

# Specifications

1. 1"x1" aluminum extrusion frame to be painted P1.

Α

M1 material to be applied to top of the canopy. M2 material to be applied to the valance. Canopy will have open ends.

Installation: canopy to be mounted to brick wall with  $(8x) 3/8" \times 2"$  sleeve anchor bolts.

# **Colors & finishes**

M1. Weblon® Coastline Plus® Traditional Stripes Awning 62" Brite Red and White/White CP-2773

M2. Weblon® White material

P1. White

2

401 Hampton Park Boulevard Capitol Heights, MD, 20743 Project Client 240.765.1400 Address 240.765.1401 www.artdisplayco.com Drawing File Two canopies, blade sign Frances Valentine 924 King St. Alexandria, VA 22314 6923-04vs Frances Valentine (permits)

# **Colors & finishes**

M1. Weblon® Coastline Plus® Traditional Stripes Awning 62" Brite Red and White/White CP-2773

M2. Weblon® White material

P1. White

5

 $\left[ P1 \right] \left( 1 \right)$ 

13.61 Sq. feet

# - 11'-7 3/4" — FRANCES VALENTINE (1)[P1]

| ART DISPLAY CO. |
|-----------------|
|                 |

401 Hampton Park Boulevard Project Capitol Heights, MD, 20743 Client 240.765.1400 Address 240.765.1401 www.artdisplayco.com Drawing File