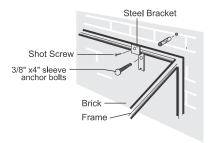

# **AWNING - METHOD OF ATTACHMENT**

| main grile 6923-04vs Frances Valentine (permits) 6 | ART DISPLAY CO. | 401 Hampton Park Bou<br>Capitol Heights, MD, 2<br>phone 240.765<br>fax 240.765<br>www.artdisplayco | Client<br>1400<br>.1401 Address | Two canopies, blade sign<br>Frances Valentine<br>924 King St. Alexandria, VA 22314<br>6923-04vs Frances Valentine (permits) | Designer<br>Representative | Vlad Solo<br>Casey Kilsheimer<br>6 | Revisions<br>1_05/31/2<br>2_06/21/2<br>3_06/22/2<br>4_06/24/2 |
|----------------------------------------------------|-----------------|----------------------------------------------------------------------------------------------------|---------------------------------|-----------------------------------------------------------------------------------------------------------------------------|----------------------------|------------------------------------|---------------------------------------------------------------|
|----------------------------------------------------|-----------------|----------------------------------------------------------------------------------------------------|---------------------------------|-----------------------------------------------------------------------------------------------------------------------------|----------------------------|------------------------------------|---------------------------------------------------------------|

# Specifications

1. 1"x1" aluminum extrusion frame to be painted P1.

Α

M1 material to be applied to top of the canopy. M2 material to be applied to the valance. Canopy will have open ends.

Installation: canopy to be mounted to brick wall with  $(8x) 3/8" \times 2"$  sleeve anchor bolts.

# Specifications

1. 1"x1" aluminum extrusion frame to be painted P1.

M1 material to be applied to top of the canopy. M2 material to be applied to the valance. Canopy will have open ends.

Installation: canopy to be mounted to brick wall with  $(8x) 3/8'' \times 2''$  sleeve anchor bolts.