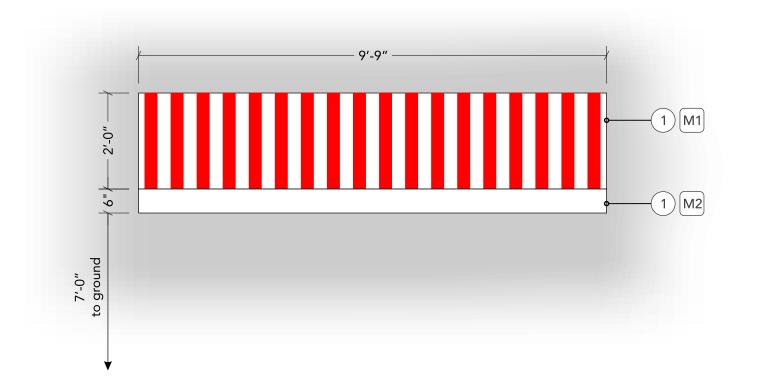

# Specifications

1. 1"x1" aluminum extrusion frame to be painted P1.

Α

M1 material to be applied to top of the canopy. M2 material to be applied to the valance. Canopy will have open ends.

Installation: canopy to be mounted to brick wall with  $(8x) 3/8" \times 2"$  sleeve anchor bolts.

# **Colors & finishes**

M1. Weblon® Coastline Plus® Traditional Stripes Awning 62" Brite Red and White/White CP-2773

M2. Weblon® White material

P1. White

2

401 Hampton Park Boulevard Capitol Heights, MD, 20743 Project Client 240.765.1400 Address 240.765.1401 www.artdisplayco.com Drawing File Two canopies, blade sign Frances Valentine 924 King St. Alexandria, VA 22314 6923-04vs Frances Valentine (permits)

# Specifications

1. 1"x1" aluminum extrusion frame to be painted P1.

M1 material to be applied to top of the canopy. M2 material to be applied to the valance. Canopy will have open ends.

Installation: canopy to be mounted to brick wall with  $(8x) 3/8'' \times 2''$  sleeve anchor bolts.

# **Colors & finishes**

M1. Weblon® Coastline Plus® Traditional Stripes Awning 62" Brite Red and White/White CP-2773

M2. Weblon® White material

P1. White

5

 $\left[ P1 \right] \left( 1 \right)$ 

13.61 Sq. feet