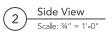

# Specifications

1. 1"x1" aluminum extrusion frame to be painted P1.

Α

M1 material to be applied to top of the canopy. M2 material to be applied to the valance. Canopy will have open ends.

Installation: canopy to be mounted to brick wall with  $(8x) 3/8" \times 2"$  sleeve anchor bolts.

# Specifications

1. 1"x1" aluminum extrusion frame to be painted P1.

M1 material to be applied to top of the canopy. M2 material to be applied to the valance. Canopy will have open ends.

Installation: canopy to be mounted to brick wall with  $(8x) 3/8'' \times 2''$  sleeve anchor bolts.