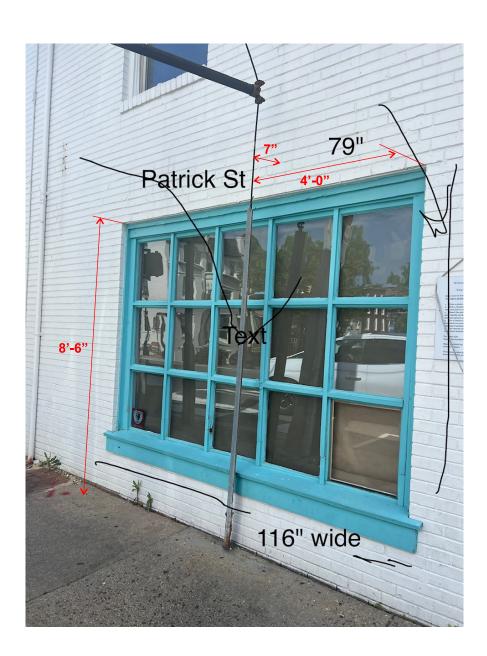

# **EXISTING CONDITIONS**

401 Hampton Park Boulevard Capitol Heights, MD, 20743 Project Client 240.765.1400 phone Address 240.765.1401 www.artdisplayco.com Drawing File Two canopies, blade sign Frances Valentine 924 King St. Alexandria, VA 22314 6923-04vs Frances Valentine (permits)

# PROPOSED

Designs and sketches are sole property of Art Display Company and may not be used or reproduced without permission. Sketch colors are limited by printing technology and may not reflect the exact colors of the finished product. Signs shown on photos may not represent actual size and proportion to building.