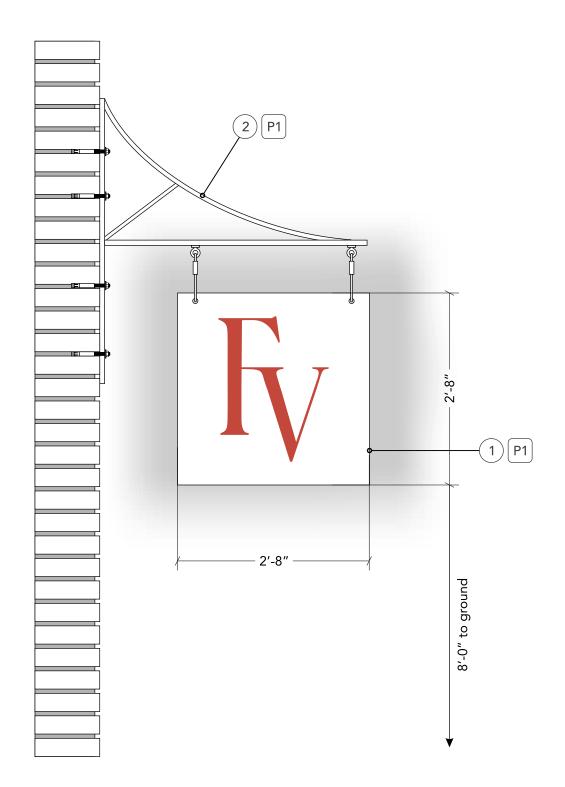

# Specifications

1. 3/8" thick cut out aluminum panel to be painted P1 on all visible surfaces with direct printed graphic on both sides.

Α

2. Custom bracket to be painted P1.

Installation: sign bracket to be mounted to brick wall with (4x) 3/8"x3" sleeve anchor bolts.

# **Colors & finishes**

P1. White

P2. Red PMS 200C

NOTES: Designs and sketches are sole property of Art Display Company and may not be used or reproduced without permission. Sketch colors are limited by printing technology and may not reflect the exact colors of the finished product. Signs shown on photos may not represent actual size and proportion to building. ALL Electrical components are to be UL approved
All electrical components are intended to be installed in accordance with the requirements of article 600
of the national electrical code and/or other applicable local codes, including proper grounding and
bonding of the entire sign. ALL REQUIRED ELECTRICAL SERVICE TO SIGN LOCATION BY OTHERS
A provide the entire sign. ALL REQUIRED ELECTRICAL SERVICE TO SIGN LOCATION BY OTHERS

# - 11'-7 3/4" — FRANCES VALENTINE (1)[P1]

| ART DISPLAY CO. |
|-----------------|
|                 |

401 Hampton Park Boulevard Project Capitol Heights, MD, 20743 Client 240.765.1400 Address 240.765.1401 www.artdisplayco.com Drawing File