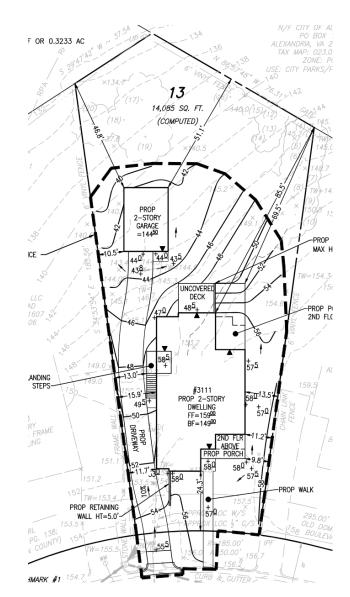

# Special Use Permit #2025-00010 3111 Circle Hill Road

Planning Commission May 6, 2025



# Agenda



- 1. Summary
- 2. Background Information
- 3. SUP Review
- 4. Planning Commission Guidance



#### **SUP Review**

 Request to construct a single-unit dwelling on a developed substandard lot

#### Key Elements of the Discussion

- Existing dwelling & Proposed dwelling
- Proposed site plan
- SUP considerations:
  - ► Bulk, height, design



## **Background Information**

- Zone:
  - R-8/Residential
  - Single-unit dwelling
- Small Area Plan:
  - Northridge/Rosemont
- Surrounding uses:
  - Residential





### **SUP Review - Request**

Redevelopment of developed substandard lot



Existing dwelling to be demolished



**Proposed dwelling** 



## SUP Review - Proposed Site Plan





#### **SUP Review - SUP Considerations**

- City Council must determine that the proposal is compatible with the existing neighborhood in terms of:
  - **Bulk**
  - ► Height
  - Design



Staff Recommends approval subject to conditions





## Supplemental Information



| 3106 Circle Hill Road | 19.7 Ft.  |  |
|-----------------------|-----------|--|
| 3108 Circle Hill Road | 21.1 Ft.  |  |
| 3109 Circle Hill Road | 26.8 Ft.  |  |
| Average               | 23.36 Ft. |  |
| 3110 Circle Hill Road | 19.1 Ft.  |  |
| 3113 Circle Hill Road | 30.1 Ft   |  |
| Average + 20%         | 28 Ft.    |  |
| Proposed Dwelling     | 28.7 Ft.  |  |



| Address               | FAR  | Floor Area    | Lot size       |
|-----------------------|------|---------------|----------------|
| 3106 Circle Hill R