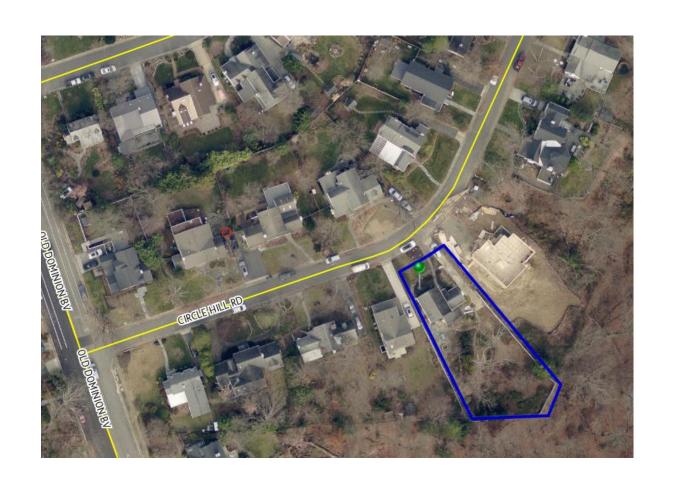

#### **SUP Review**

 Request to construct a single-unit dwelling on a developed substandard lot

## **Background Information**

- Zone:
  - R-8/Residential
  - Single-unit dwelling
- Small Area Plan:
  - Northridge/Rosemont
- Surrounding uses:
  - Residential

### **SUP Review - Request**

Redevelopment of developed substandard lot

Existing dwelling to be demolished

**Proposed dwelling** 