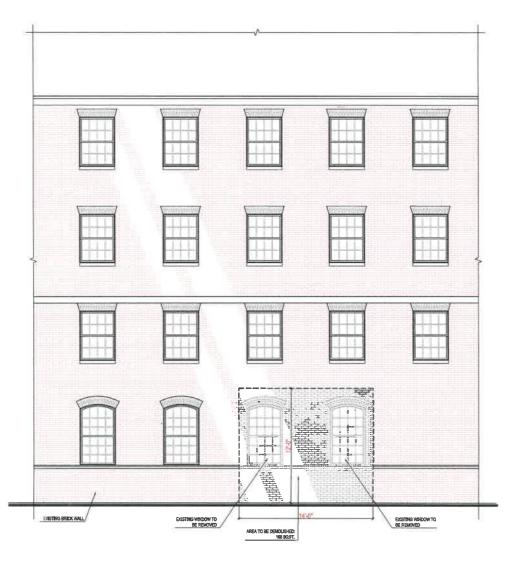

#### I. <u>APPLICANT'S PROPOSAL</u>

The applicant requests a Permit to Demolish/Capsulate (partial) and Certificate of Appropriateness to construct a new aluminum and glass storefront, as well as alterations, at 206 North Washington Street. The proposed project requires demolition/encapsulation of 168ft<sup>2</sup> of brick wall area. Additionally, two metal sconces will be installed. The proposed materials comply with the Board's guidelines and policies.

The analysis of the standards indicated above relate only to the portions of the wall area proposed for demolition/capsulation. In the opinion of staff, none of the criteria for demolition and capsulation are met and the Permit to Demolish/Capsulate should be granted. The areas proposed for demolition/capsulation are not of unusual or uncommon design and can easily be replicated. The total amount of demolition is 168ft<sup>2</sup>.

#### Certificate of Appropriateness

Staff has no objection to the proposed alterations. The *Design Guidelines* state that new and replacement windows should be appropriate to the historic period of the architectural style of the