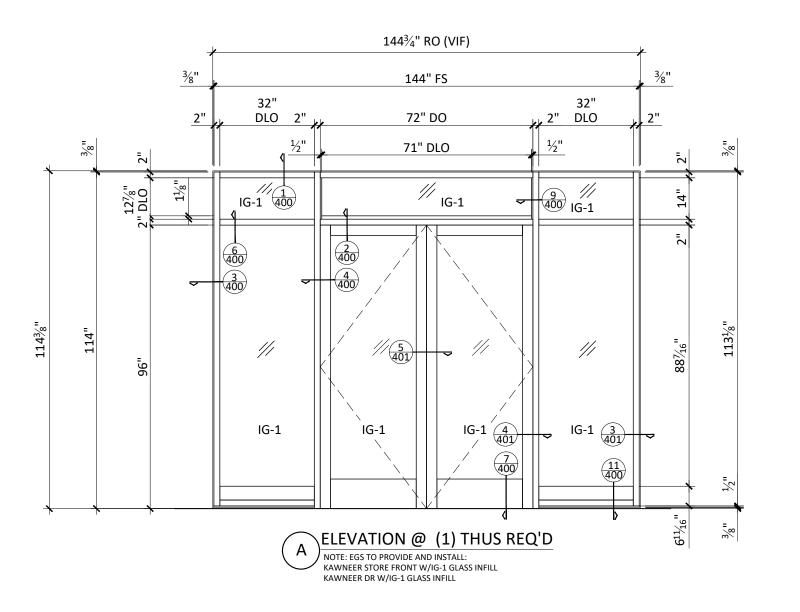

#### I. <u>APPLICANT'S PROPOSAL</u>

The applicant requests a Permit to Demolish/Capsulate (partial) and Certificate of Appropriateness to construct a new aluminum and glass storefront, as well as alterations, at 206 North Washington Street. The proposed project requires demolition/encapsulation of 168ft<sup>2</sup> of brick wall area. Additionally, two metal sconces will be installed. The proposed materials comply with the Board's guidelines and policies.

Docket #13 & 14 BAR2024-00411 & BAR2024-00412 Old and Historic Alexandria District December 18, 2024

building. While it is not uncommon for the BAR to approve the installation of new storefront windows and doors, in most cases that is because the original storefronts have already been replaced. The applicant proposes a new first floor storefront constructed of fixed tempered glass panels with metal frames and double swing tempered glass doors. The proposed design is symmetrical and complimentary to the existing windows and doors. All glazing must be clear, non-reflective and without tint and, in compliance with *BAR's Policies for Administrative Approval*.

The applicant also proposed a 14" surround with a pediment constructed of Fypon polyurethane. While staff finds the design of the proposed surround architecturally appropriate, the applicant must select a fiber cement or composite material that complies with the Board's polices for siding and trim. The updated specifications can be submitted with the building permit. With the conditions above, staff recommends approval of the project.