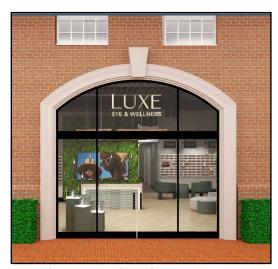

#### I. <u>APPLICANT'S PROPOSAL</u>

The applicant requests a Permit to Demolish/Capsulate (partial) and Certificate of Appropriateness to construct a new aluminum and glass storefront, as well as alterations, at 206 North Washington Street. The proposed project requires demolition/encapsulation of 168ft<sup>2</sup> of brick wall area. Additionally, two metal sconces will be installed. The proposed materials comply with the Board's guidelines and policies.

**Photo 1: Existing Elevation** 

**Photo 2: Proposed Storefront** 

Docket #13 & 14 BAR2024-00411 & BAR2024-00412 Old and Historic Alexandria District December 18, 2024

building. While it is not uncommon for the BAR to approve the installation of new storefront windows and doors, in most cases that is because the original storefronts have already been replaced. The applicant proposes a new first floor storefront constructed of fixed tempered glass panels with metal frames and double swing tempered glass doors. The proposed design is symmetrical and complimentary to the existing windows and doors. All glazing must be clear, non-reflective and without tint and, in compliance with *BAR's Policies for Administrative Approval*.

The applicant also proposed a 14" surround with a pediment constructed of Fypon polyurethane. While staff finds the design of the proposed surround architecturally appropriate, the applicant must select a fiber cement or composite material that complies with the Board's polices for siding and trim. The updated specifications can be submitted with the building permit. With the conditions above, staff recommends approval of the project.