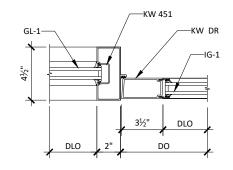

#### I. <u>APPLICANT'S PROPOSAL</u>

The applicant requests a Permit to Demolish/Capsulate (partial) and Certificate of Appropriateness to construct a new aluminum and glass storefront, as well as alterations, at 206 North Washington Street. The proposed project requires demolition/encapsulation of 168ft<sup>2</sup> of brick wall area. Additionally, two metal sconces will be installed. The proposed materials comply with the Board's guidelines and policies.

#### Certificate of Appropriateness

Staff has no objection to the proposed alterations. The *Design Guidelines* state that new and replacement windows should be appropriate to the historic period of the architectural style of the

Docket #13 & 14 BAR2024-00411 & BAR2024-00412 Old and Historic Alexandria District December 18, 2024

building. While it is not uncommon for the BAR to approve the installation of new storefront windows and doors, in most cases that is because the original storefronts have already been replaced. The applicant proposes a new first floor storefront constructed of fixed tempered glass panels with metal frames and double swing tempered glass doors. The proposed design is symmetrical and complimentary to the existing windows and doors. All glazing must be clear, non-reflective and without tint and, in compliance with *BAR's Policies for Administrative Approval*.

The applicant also proposed a 14" surround with a pediment constructed of Fypon polyurethane. While staff finds the design of the proposed surround architecturally appropriate, the applicant must select a fiber cement or composite material that complies with the Board's polices for siding and trim. The updated specifications can be submitted with the building permit. With the conditions above, staff recommends approval of the project.