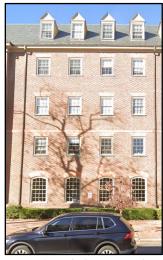

#### I. <u>APPLICANT'S PROPOSAL</u>

The applicant requests a Permit to Demolish/Capsulate (partial) and Certificate of Appropriateness to construct a new aluminum and glass storefront, as well as alterations, at 206 North Washington Street. The proposed project requires demolition/encapsulation of 168ft<sup>2</sup> of brick wall area. Additionally, two metal sconces will be installed. The proposed materials comply with the Board's guidelines and policies.

**Photo 1: Existing Elevation** 

**Photo 2: Proposed Storefront** 

Docket #13 & 14 BAR2024-00411 & BAR2024-00412 Old and Historic Alexandria District December 18, 2024

building. While it is not uncommon for the BAR to approve the installation of new storefront windows and doors, in most cases that is because the original storefronts have already been replaced. The applicant proposes a new first floor storefront constructed of fixed tempered glass panels with metal frames and double swing tempered glass doors. The proposed design is symmetrical and complimentary to the existing windows and doors. All glazing must be clear, non-reflective and without tint and, in compliance with *BAR's Policies for Administrative Approval*.