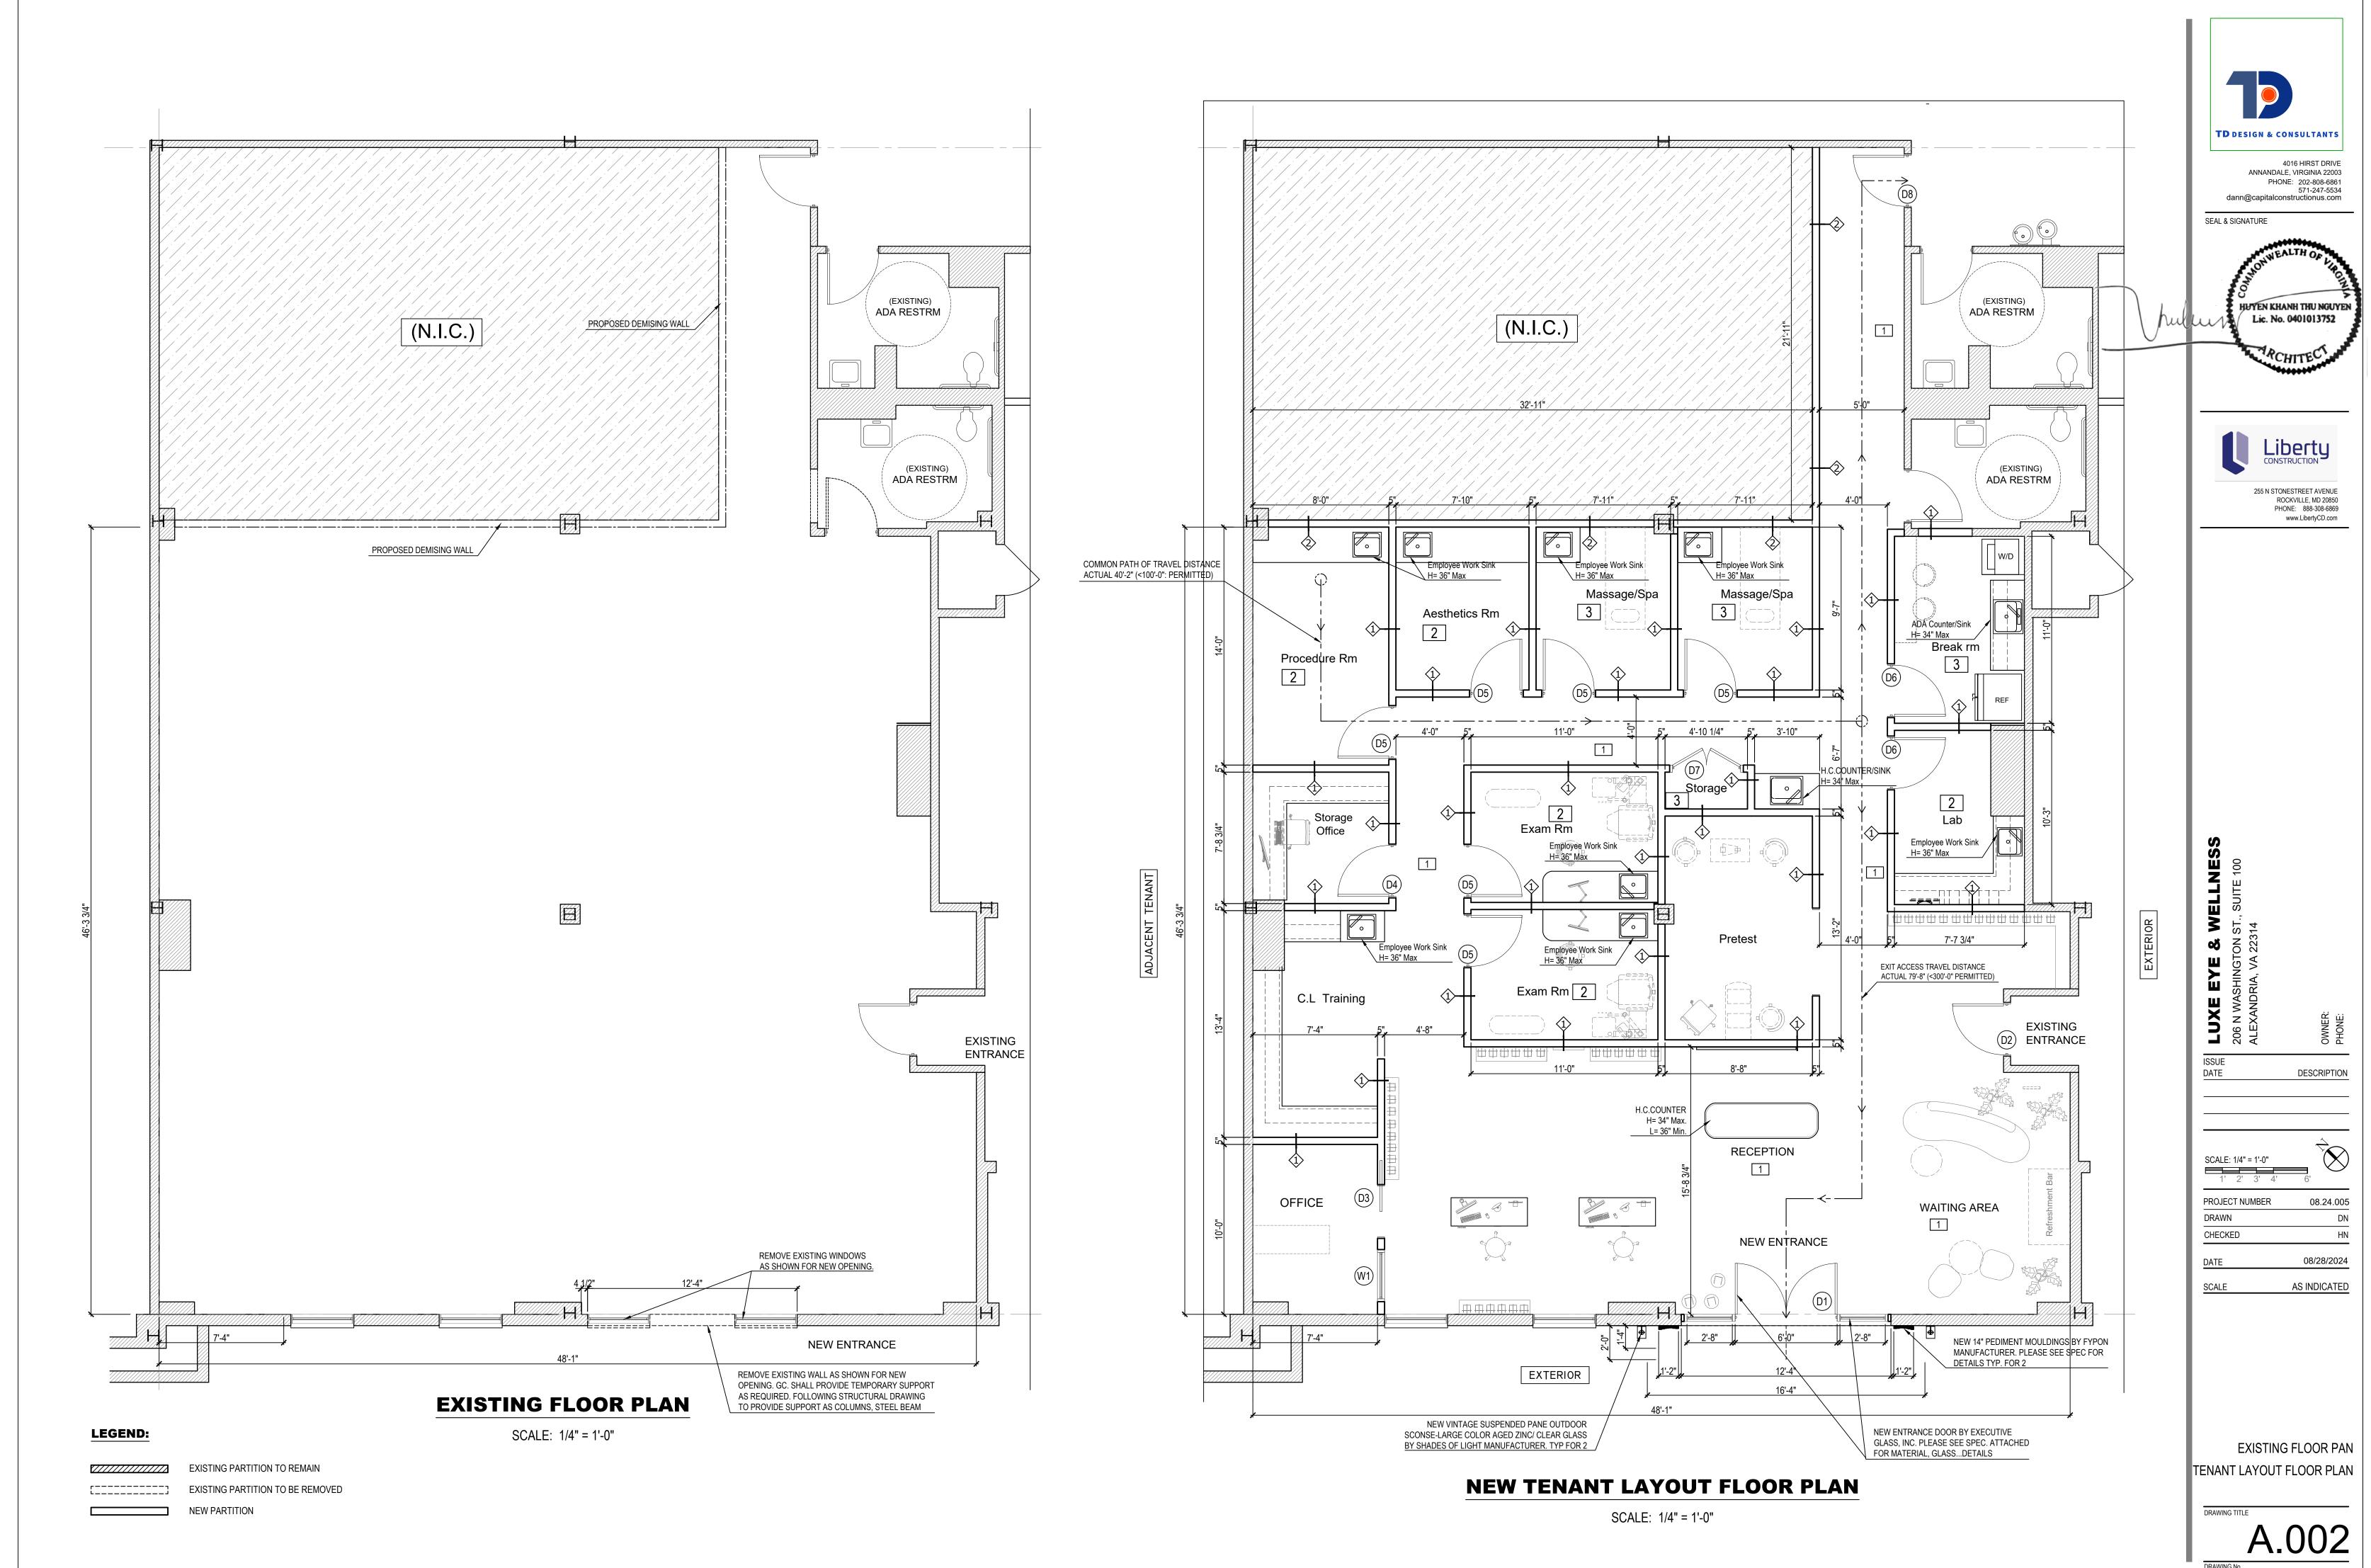

#### I. <u>APPLICANT'S PROPOSAL</u>

The applicant requests a Permit to Demolish/Capsulate (partial) and Certificate of Appropriateness to construct a new aluminum and glass storefront, as well as alterations, at 206 North Washington Street. The proposed project requires demolition/encapsulation of 168ft<sup>2</sup> of brick wall area. Additionally, two metal sconces will be installed. The proposed materials comply with the Board's guidelines and policies.

The analysis of the standards indicated above relate only to the portions of the wall area proposed for demolition/capsulation. In the opinion of staff, none of the criteria for demolition and capsulation are met and the Permit to Demolish/Capsulate should be granted. The areas proposed for demolition/capsulation are not of unusual or uncommon design and can easily be replicated. The total amount of demolition is 168ft<sup>2</sup>.

#### Certificate of Appropriateness

Staff has no objection to the proposed alterations. The *Design Guidelines* state that new and replacement windows should be appropriate to the historic period of the architectural style of the

Docket #13 & 14 BAR2024-00411 & BAR2024-00412 Old and Historic Alexandria District December 18, 2024

building. While it is not uncommon for the BAR to approve the installation of new storefront windows and doors, in most cases that is because the original storefronts have already been replaced. The applicant proposes a new first floor storefront constructed of fixed tempered glass panels with metal frames and double swing tempered glass doors. The proposed design is symmetrical and complimentary to the existing windows and doors. All glazing must be clear, non-reflective and without tint and, in compliance with *BAR's Policies for Administrative Approval*.

The applicant also proposed a 14" surround with a pediment constructed of Fypon polyurethane. While staff finds the design of the proposed surround architecturally appropriate, the applicant must select a fiber cement or composite material that complies with the Board's polices for siding and trim. The updated specifications can be submitted with the building permit. With the conditions above, staff recommends approval of the project.