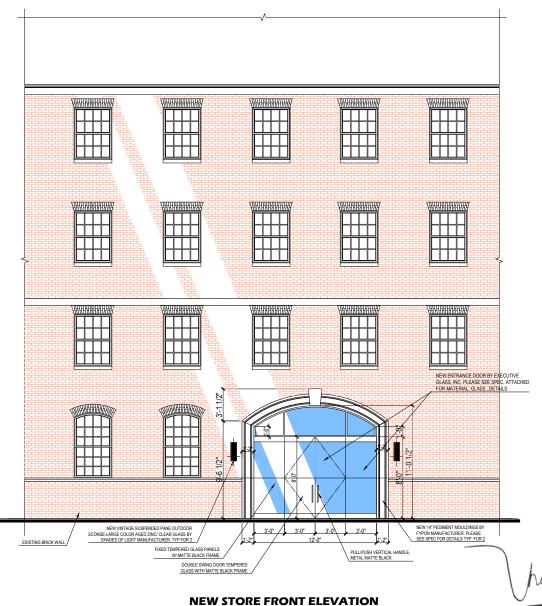

#### Certificate of Appropriateness

Staff has no objection to the proposed alterations. The *Design Guidelines* state that new and replacement windows should be appropriate to the historic period of the architectural style of the

Docket #13 & 14 BAR2024-00411 & BAR2024-00412 Old and Historic Alexandria District December 18, 2024

building. While it is not uncommon for the BAR to approve the installation of new storefront windows and doors, in most cases that is because the original storefronts have already been replaced. The applicant proposes a new first floor storefront constructed of fixed tempered glass panels with metal frames and double swing tempered glass doors. The proposed design is symmetrical and complimentary to the existing windows and doors. All glazing must be clear, non-reflective and without tint and, in compliance with *BAR's Policies for Administrative Approval*.

The applicant also proposed a 14" surround with a pediment constructed of Fypon polyurethane. While staff finds the design of the proposed surround architecturally appropriate, the applicant must select a fiber cement or composite material that complies with the Board's polices for siding and trim. The updated specifications can be submitted with the building permit. With the conditions above, staff recommends approval of the project.