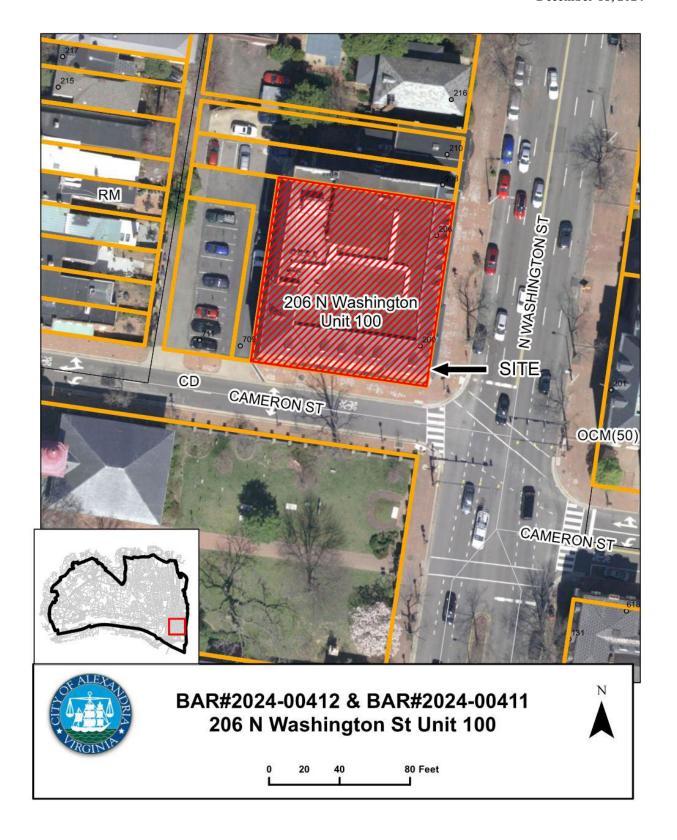

206 N Washington Street, Unit 100

**ZONE:** CD/Commercial Downtown

#### Site context

The subject property is located on North Washington Street, which is part of the George Washington Memorial Parkway (Parkway) as it passes through the City of Alexandria on its way from Washington, DC to George Washington's Mount Vernon. The subject property is located on the west side of North Washington, between Cameron and Queen streets.

#### II. <u>HISTORY</u>

The ten-bay, five-story Colonial Revival style masonry building at 200-206 North Washington Street was constructed in **1966**, based on city permit records. Over the years, the Board has approved numerous wall and hanging signs for this building, including Citizen's Bank (BAR94-0134, 11/2/1994); F&M Bank (BAR97-0226, 11/19/1997); Virginia Tech (BAR99-0028, 3/17/1999); Office Depot (BAR2002-0311, 2/5/2003); and, American Correctional Association (BAR2006-0096, 6/7/2006).