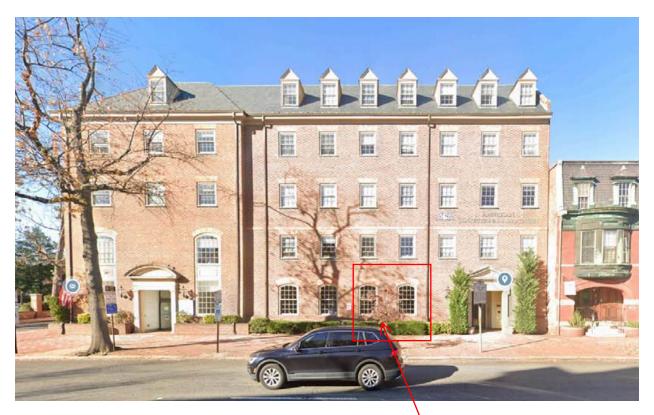

#### I. <u>APPLICANT'S PROPOSAL</u>

The applicant requests a Permit to Demolish/Capsulate (partial) and Certificate of Appropriateness to construct a new aluminum and glass storefront, as well as alterations, at 206 North Washington Street. The proposed project requires demolition/encapsulation of 168ft<sup>2</sup> of brick wall area. Additionally, two metal sconces will be installed. The proposed materials comply with the Board's guidelines and policies.

#### Site context

The subject property is located on North Washington Street, which is part of the George Washington Memorial Parkway (Parkway) as it passes through the City of Alexandria on its way from Washington, DC to George Washington's Mount Vernon. The subject property is located on the west side of North Washington, between Cameron and Queen streets.

#### II. <u>HISTORY</u>

The ten-bay, five-story Colonial Revival style masonry building at 200-206 North Washington Street was constructed in **1966**, based on city permit records. Over the years, the Board has approved numerous wall and hanging signs for this building, including Citizen's Bank (BAR94-0134, 11/2/1994); F&M Bank (BAR97-0226, 11/19/1997); Virginia Tech (BAR99-0028, 3/17/1999); Office Depot (BAR2002-0311, 2/5/2003); and, American Correctional Association (BAR2006-0096, 6/7/2006).

**Photo 1: Existing Elevation** 

**Photo 2: Proposed Storefront** 