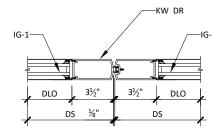

#### I. <u>APPLICANT'S PROPOSAL</u>

The applicant requests a Permit to Demolish/Capsulate (partial) and Certificate of Appropriateness to construct a new aluminum and glass storefront, as well as alterations, at 206 North Washington Street. The proposed project requires demolition/encapsulation of 168ft<sup>2</sup> of brick wall area. Additionally, two metal sconces will be installed. The proposed materials comply with the Board's guidelines and policies.

#### Certificate of Appropriateness

Staff has no objection to the proposed alterations. The *Design Guidelines* state that new and replacement windows should be appropriate to the historic period of the architectural style of the

Docket #13 & 14 BAR2024-00411 & BAR2024-00412 Old and Historic Alexandria District December 18, 2024

building. While it is not uncommon for the BAR to approve the installation of new storefront windows and doors, in most cases that is because the original storefronts have already been replaced. The applicant proposes a new first floor storefront constructed of fixed tempered glass panels with metal frames and double swing tempered glass doors. The proposed design is symmetrical and complimentary to the existing windows and doors. All glazing must be clear, non-reflective and without tint and, in compliance with *BAR's Policies for Administrative Approval*.