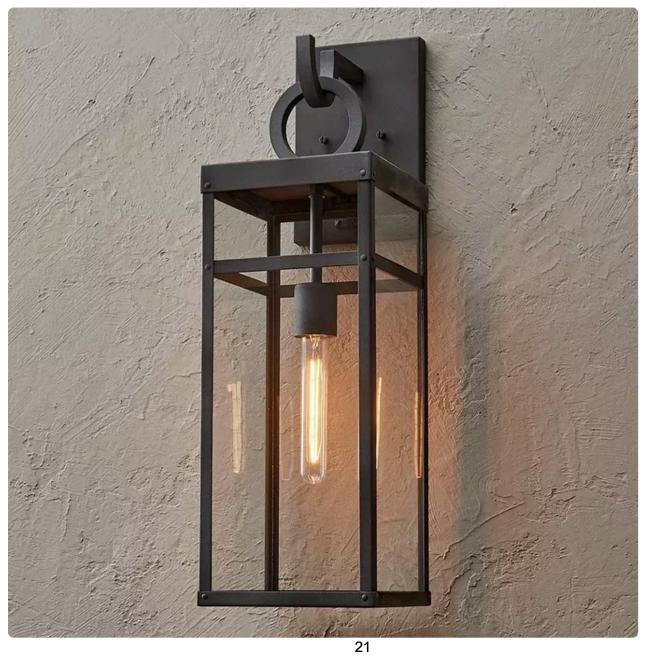

#### I. <u>APPLICANT'S PROPOSAL</u>

The applicant requests a Permit to Demolish/Capsulate (partial) and Certificate of Appropriateness to construct a new aluminum and glass storefront, as well as alterations, at 206 North Washington Street. The proposed project requires demolition/encapsulation of 168ft<sup>2</sup> of brick wall area. Additionally, two metal sconces will be installed. The proposed materials comply with the Board's guidelines and policies.