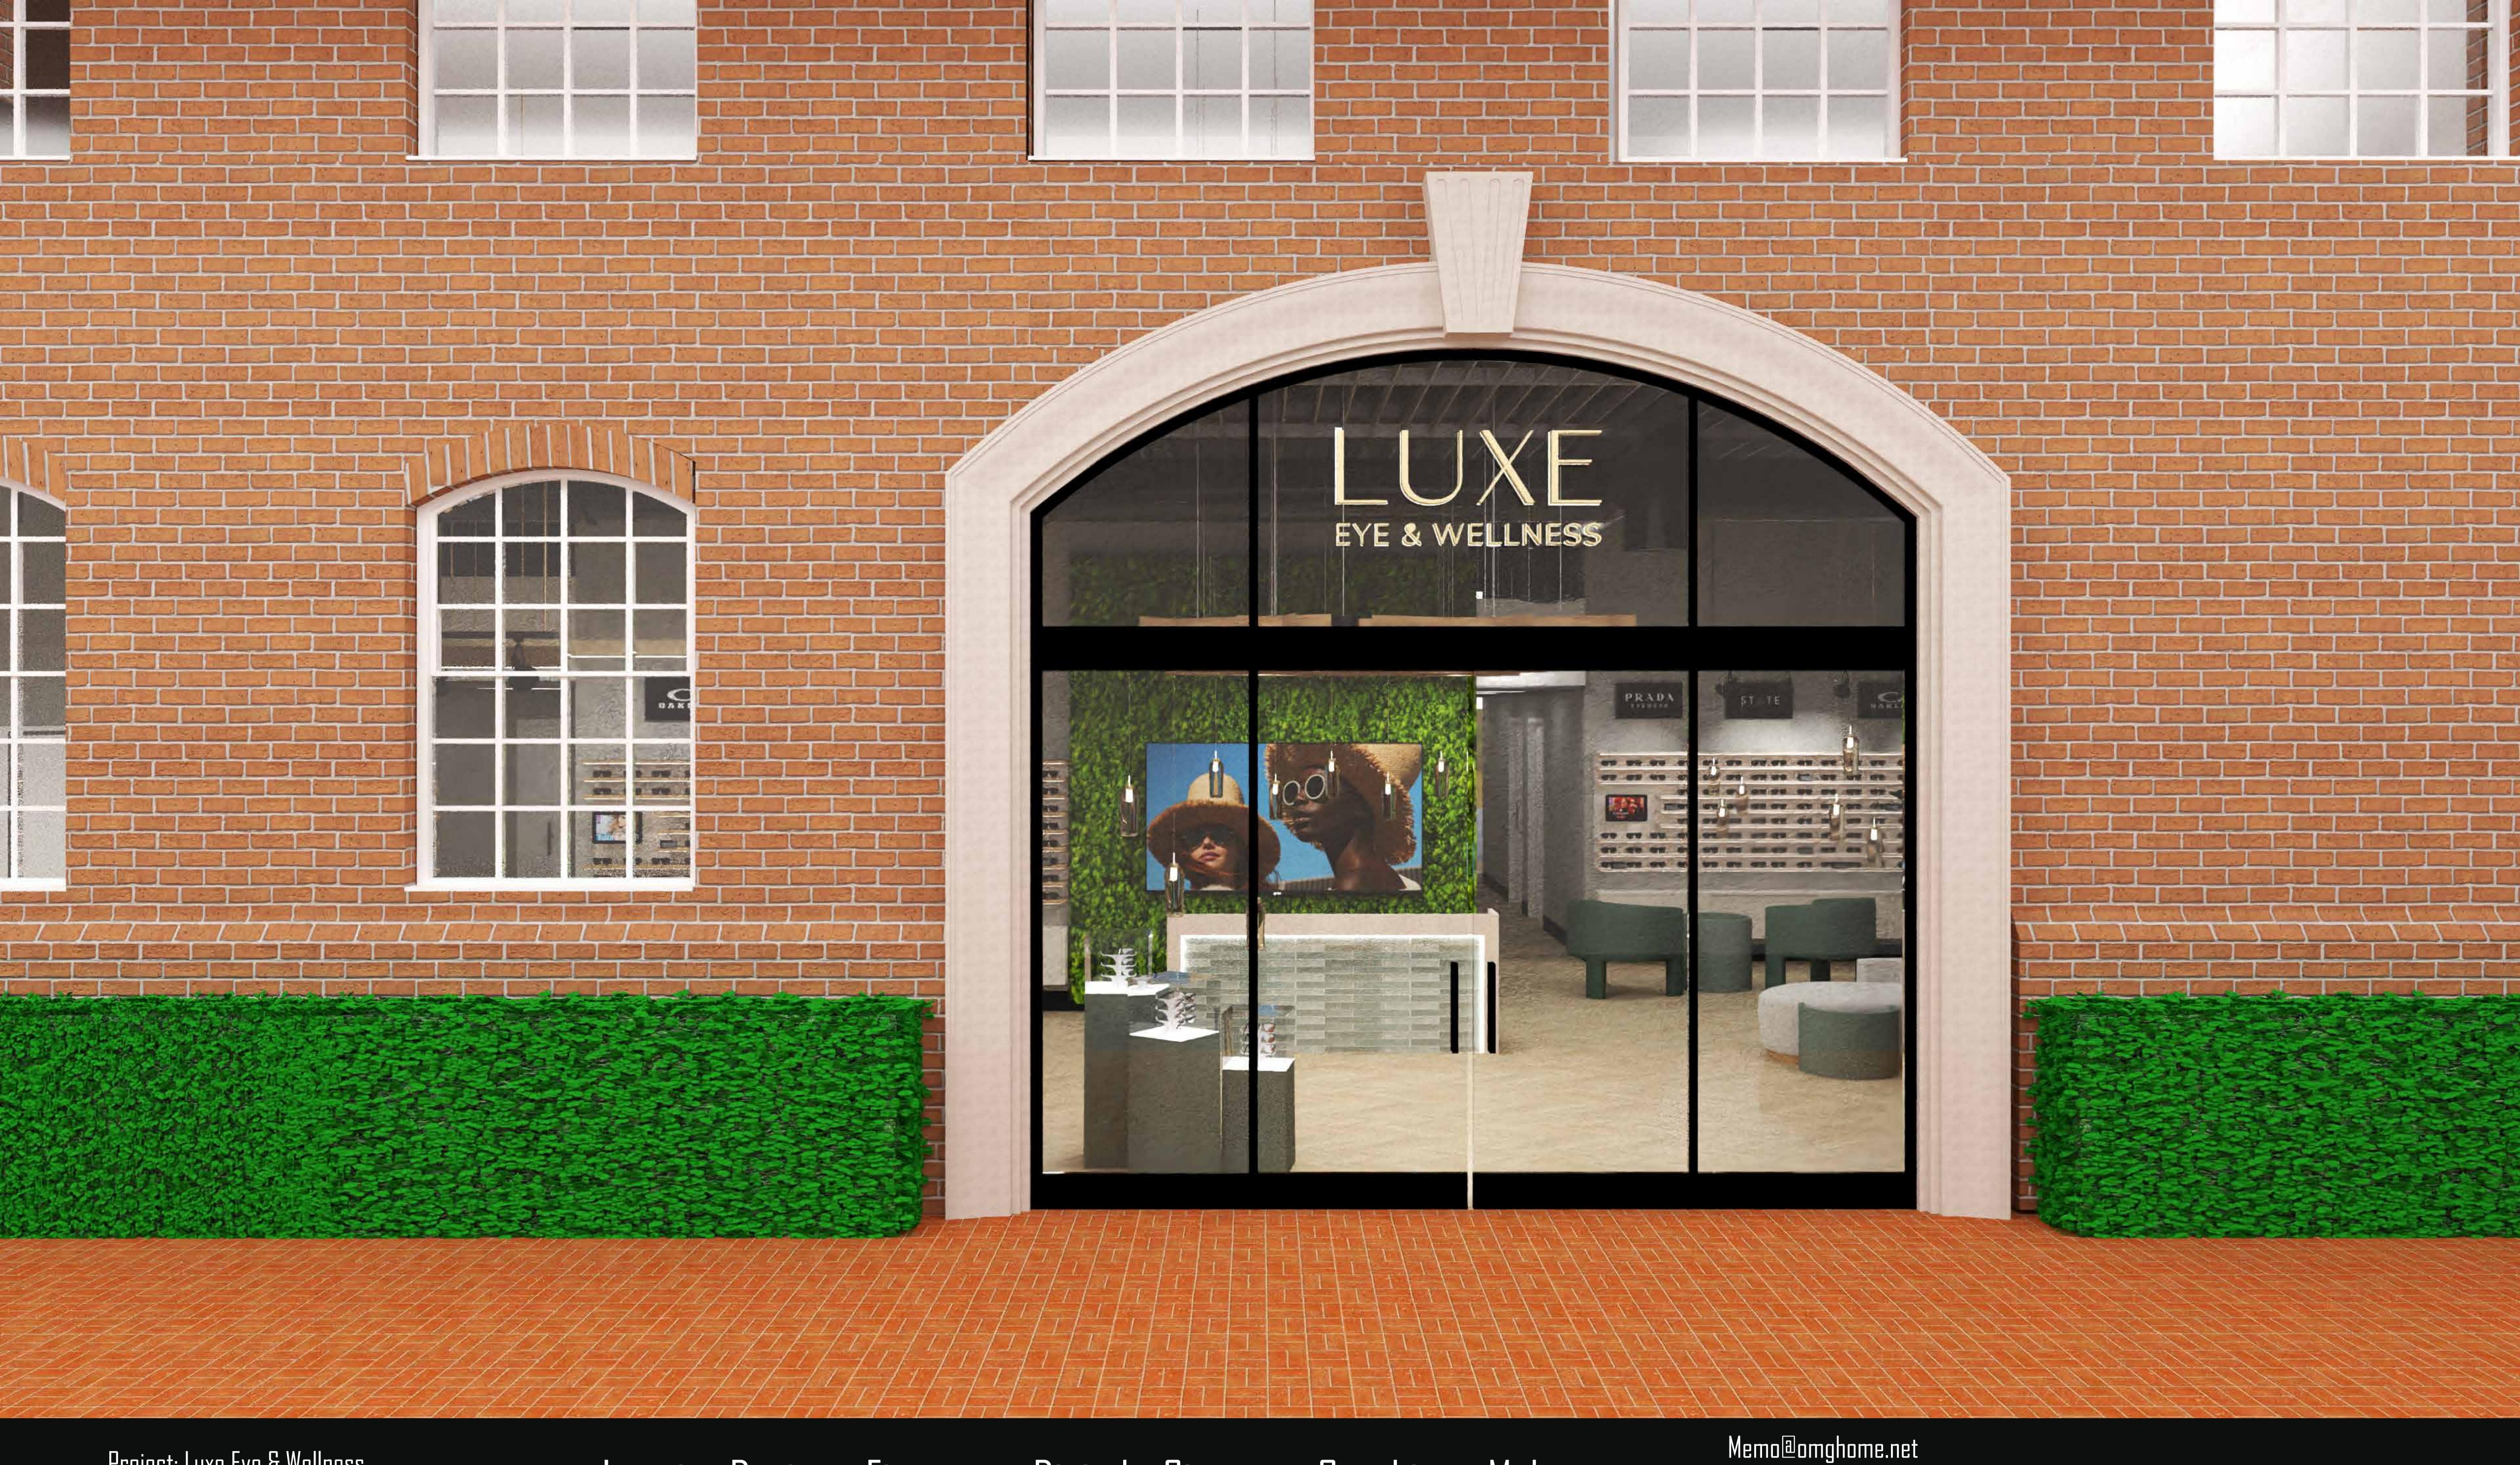

#### I. <u>APPLICANT'S PROPOSAL</u>

The applicant requests a Permit to Demolish/Capsulate (partial) and Certificate of Appropriateness to construct a new aluminum and glass storefront, as well as alterations, at 206 North Washington Street. The proposed project requires demolition/encapsulation of 168ft<sup>2</sup> of brick wall area. Additionally, two metal sconces will be installed. The proposed materials comply with the Board's guidelines and policies.

#### Certificate of Appropriateness

Staff has no objection to the proposed alterations. The *Design Guidelines* state that new and replacement windows should be appropriate to the historic period of the architectural style of the

Docket #13 & 14 BAR2024-00411 & BAR2024-00412 Old and Historic Alexandria District December 18, 2024

building. While it is not uncommon for the BAR to approve the installation of new storefront windows and doors, in most cases that is because the original storefronts have already been replaced. The applicant proposes a new first floor storefront constructed of fixed tempered glass panels with metal frames and double swing tempered glass doors. The proposed design is symmetrical and complimentary to the existing windows and doors. All glazing must be clear, non-reflective and without tint and, in compliance with *BAR's Policies for Administrative Approval*.