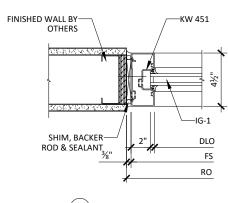

#### I. <u>APPLICANT'S PROPOSAL</u>

The applicant requests a Permit to Demolish/Capsulate (partial) and Certificate of Appropriateness to construct a new aluminum and glass storefront, as well as alterations, at 206 North Washington Street. The proposed project requires demolition/encapsulation of 168ft<sup>2</sup> of brick wall area. Additionally, two metal sconces will be installed. The proposed materials comply with the Board's guidelines and policies.

#### Certificate of Appropriateness

Staff has no objection to the proposed alterations. The *Design Guidelines* state that new and replacement windows should be appropriate to the historic period of the architectural style of the

Docket #13 & 14 BAR2024-00411 & BAR2024-00412 Old and Historic Alexandria District December 18, 2024

building. While it is not uncommon for the BAR to approve the installation of new storefront windows and doors, in most cases that is because the original storefronts have already been replaced. The applicant proposes a new first floor storefront constructed of fixed tempered glass panels with metal frames and double swing tempered glass doors. The proposed design is symmetrical and complimentary to the existing windows and doors. All glazing must be clear, non-reflective and without tint and, in compliance with *BAR's Policies for Administrative Approval*.

The applicant also proposed a 14" surround with a pediment constructed of Fypon polyurethane. While staff finds the design of the proposed surround architecturally appropriate, the applicant must select a fiber cement or composite material that complies with the Board's polices for siding and trim. The updated specifications can be submitted with the building permit. With the conditions above, staff recommends approval of the project.