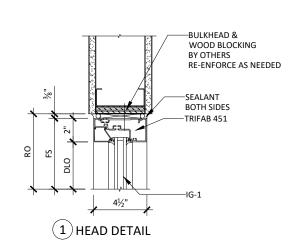

Docket #13 & 14 BAR2024-00411 & BAR2024-00412 Old and Historic Alexandria District December 18, 2024

building. While it is not uncommon for the BAR to approve the installation of new storefront windows and doors, in most cases that is because the original storefronts have already been replaced. The applicant proposes a new first floor storefront constructed of fixed tempered glass panels with metal frames and double swing tempered glass doors. The proposed design is symmetrical and complimentary to the existing windows and doors. All glazing must be clear, non-reflective and without tint and, in compliance with *BAR's Policies for Administrative Approval*.

The applicant also proposed a 14" surround with a pediment constructed of Fypon polyurethane. While staff finds the design of the proposed surround architecturally appropriate, the applicant must select a fiber cement or composite material that complies with the Board's polices for siding and trim. The updated specifications can be submitted with the building permit. With the conditions above, staff recommends approval of the project.