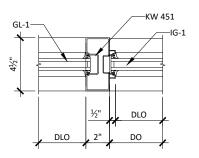

#### I. <u>APPLICANT'S PROPOSAL</u>

The applicant requests a Permit to Demolish/Capsulate (partial) and Certificate of Appropriateness to construct a new aluminum and glass storefront, as well as alterations, at 206 North Washington Street. The proposed project requires demolition/encapsulation of 168ft<sup>2</sup> of brick wall area. Additionally, two metal sconces will be installed. The proposed materials comply with the Board's guidelines and policies.

#### Certificate of Appropriateness

Staff has no objection to the proposed alterations. The *Design Guidelines* state that new and replacement windows should be appropriate to the historic period of the architectural style of the

Docket #13 & 14 BAR2024-00411 & BAR2024-00412 Old and Historic Alexandria District December 18, 2024

building. While it is not uncommon for the BAR to approve the installation of new storefront windows and doors, in most cases that is because the original storefronts have already been replaced. The applicant proposes a new first floor storefront constructed of fixed tempered glass panels with metal frames and double swing tempered glass doors. The proposed design is symmetrical and complimentary to the existing windows and doors. All glazing must be clear, non-reflective and without tint and, in compliance with *BAR's Policies for Administrative Approval*.