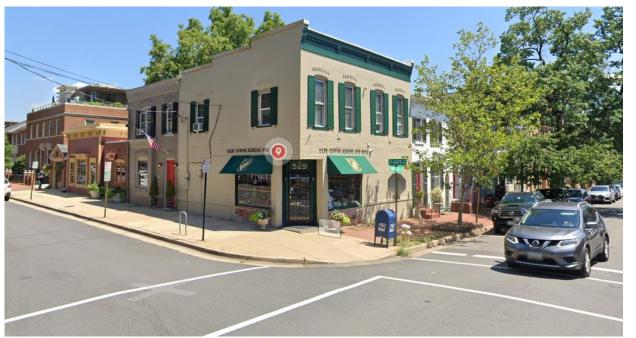

# Old Towne School for Dogs

#### **529 Oronoco Street**

- CL Zone
- ~4,080 square feet of nonresidential use
- No off-street parking or loading spaces