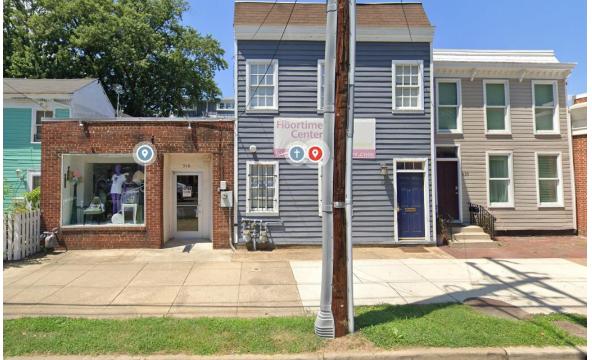

### Floortime Center

#### **318 North Henry Street**

- CL Zone
- ~2,890 square feet of nonresidential use
- No alley access or off-street parking/loading spaces