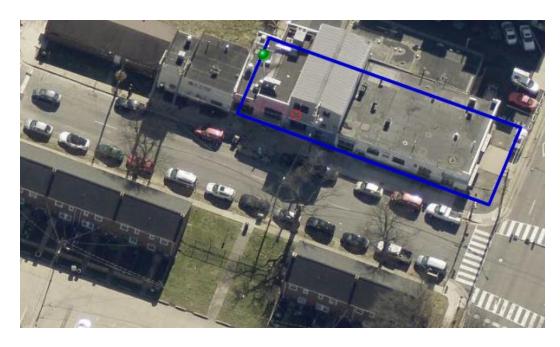

## Subject Site and Context

Zoned CL and surrounded by residential and non-residential uses

## Proposal

Applicants request to rezone units 709 and 711 from CL with proffer to CL. The remaining units would still be subject to the proffer.

Proffer limits use of the subject property to offices

Uses permitted at the subject properties would be those permitted in the CL zone either by-right, with administrative special use permit (SUP) approval, or full-hearing SUP approval

## Neighborhood concerns

OF ALEXANDER STREET

- Trash/litter
- Parking
- Traffic
- Lack of off-street loading/unloading space
- Narrowness/obstruction of adjacent public alley