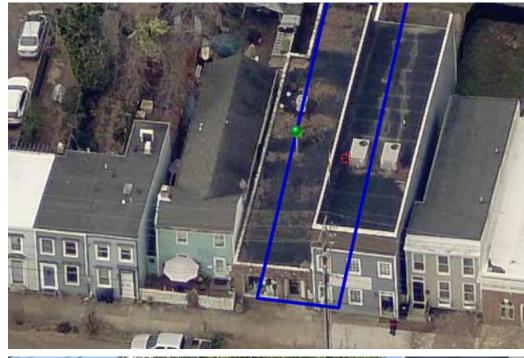

# Not Just Hair/ Hands Body Soul

#### **316 North Henry Street**

- CL Zone
- ~1,600 square feet of nonresidential use
- No alley access, off-street parking/loading spaces

### Floortime Center

#### **318 North Henry Street**

- CL Zone
- ~2,890 square feet of nonresidential use
- No alley access or off-street parking/loading spaces