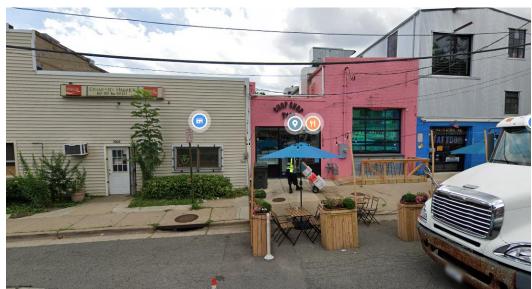

## Chop Shop Taco/Madison Street Tattoo

#### 1008-1012 Madison Street

- CSL Zone
- Approximately 1,150 square feet of restaurant use and approximately 2,230 of other non-residential use
- No alley access or off-street parking/loading spaces