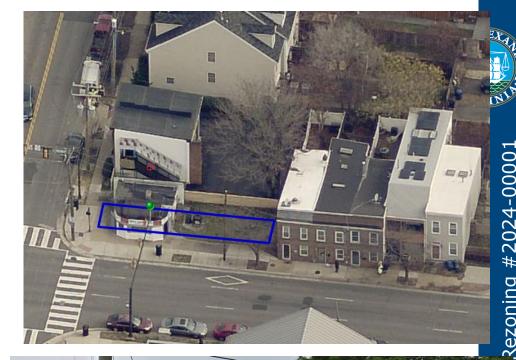

# 709 & 711 Pendleton Street Rezoning

REZ #2024-00001

City Council June 15, 2024