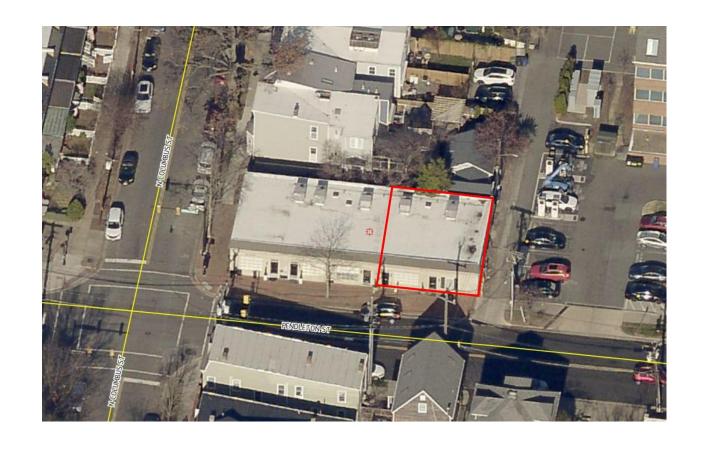

# 709 & 711 Pendleton Street Rezoning

REZ #2024-00001

City Council June 15, 2024

## Subject Site and Context

Zoned CL and surrounded by residential and non-residential uses

## Proposal

Applicants request to rezone units 709 and 711 from CL with proffer to CL. The remaining units would still be subject to the proffer.

Proffer limits use of the subject property to offices

Uses permitted at the subject properties would be those permitted in the CL zone either by-right, with administrative special use permit (SUP) approval, or full-hearing SUP approval