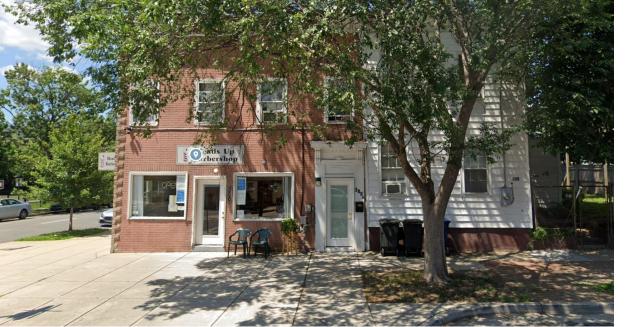

## Heads Up Barber Shop

#### **300 North Fayette Street**

- CL Zone
- ~1,200 square feet of nonresidential use
- No alley access or off-street parking/loading spaces