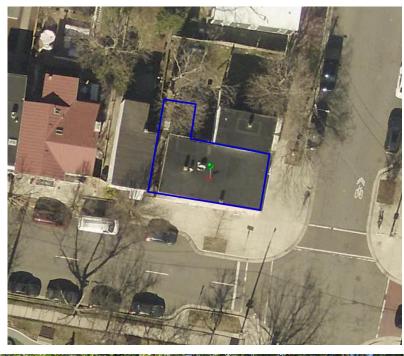

# Old Towne School for Dogs

#### **529 Oronoco Street**

- CL Zone
- ~4,080 square feet of nonresidential use
- No off-street parking or loading spaces