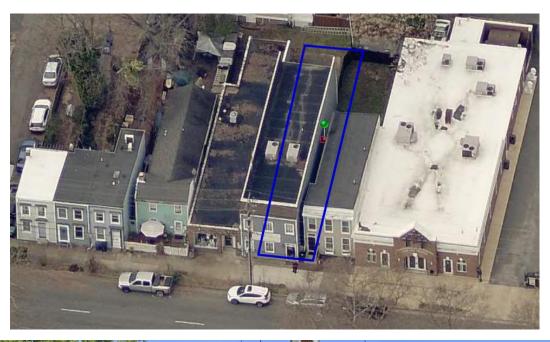

### Floortime Center

#### **318 North Henry Street**

- CL Zone
- ~2,890 square feet of nonresidential use
- No alley access or off-street parking/loading spaces