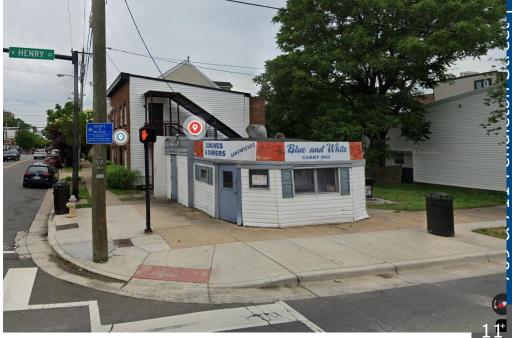

### Blue and White

#### **1024/1026 Wythe Street**

- CSL Zone
- ~450 square feet of restaurant use
- No alley access or off-street parking/loading spaces