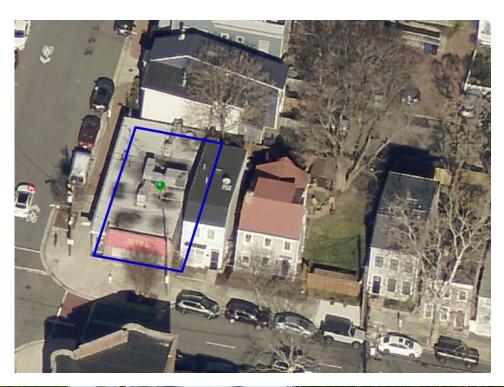

# Old Towne School for Dogs

#### **529 Oronoco Street**

- CL Zone
- ~4,080 square feet of nonresidential use
- No off-street parking or loading spaces