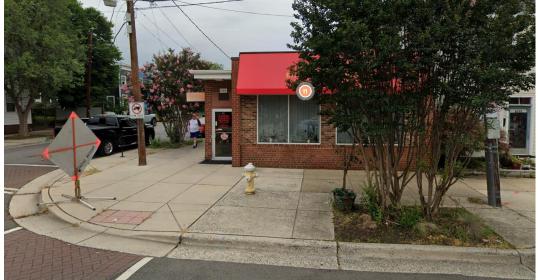

# Old Towne School for Dogs

#### **529 Oronoco Street**

- CL Zone
- ~4,080 square feet of nonresidential use
- No off-street parking or loading spaces