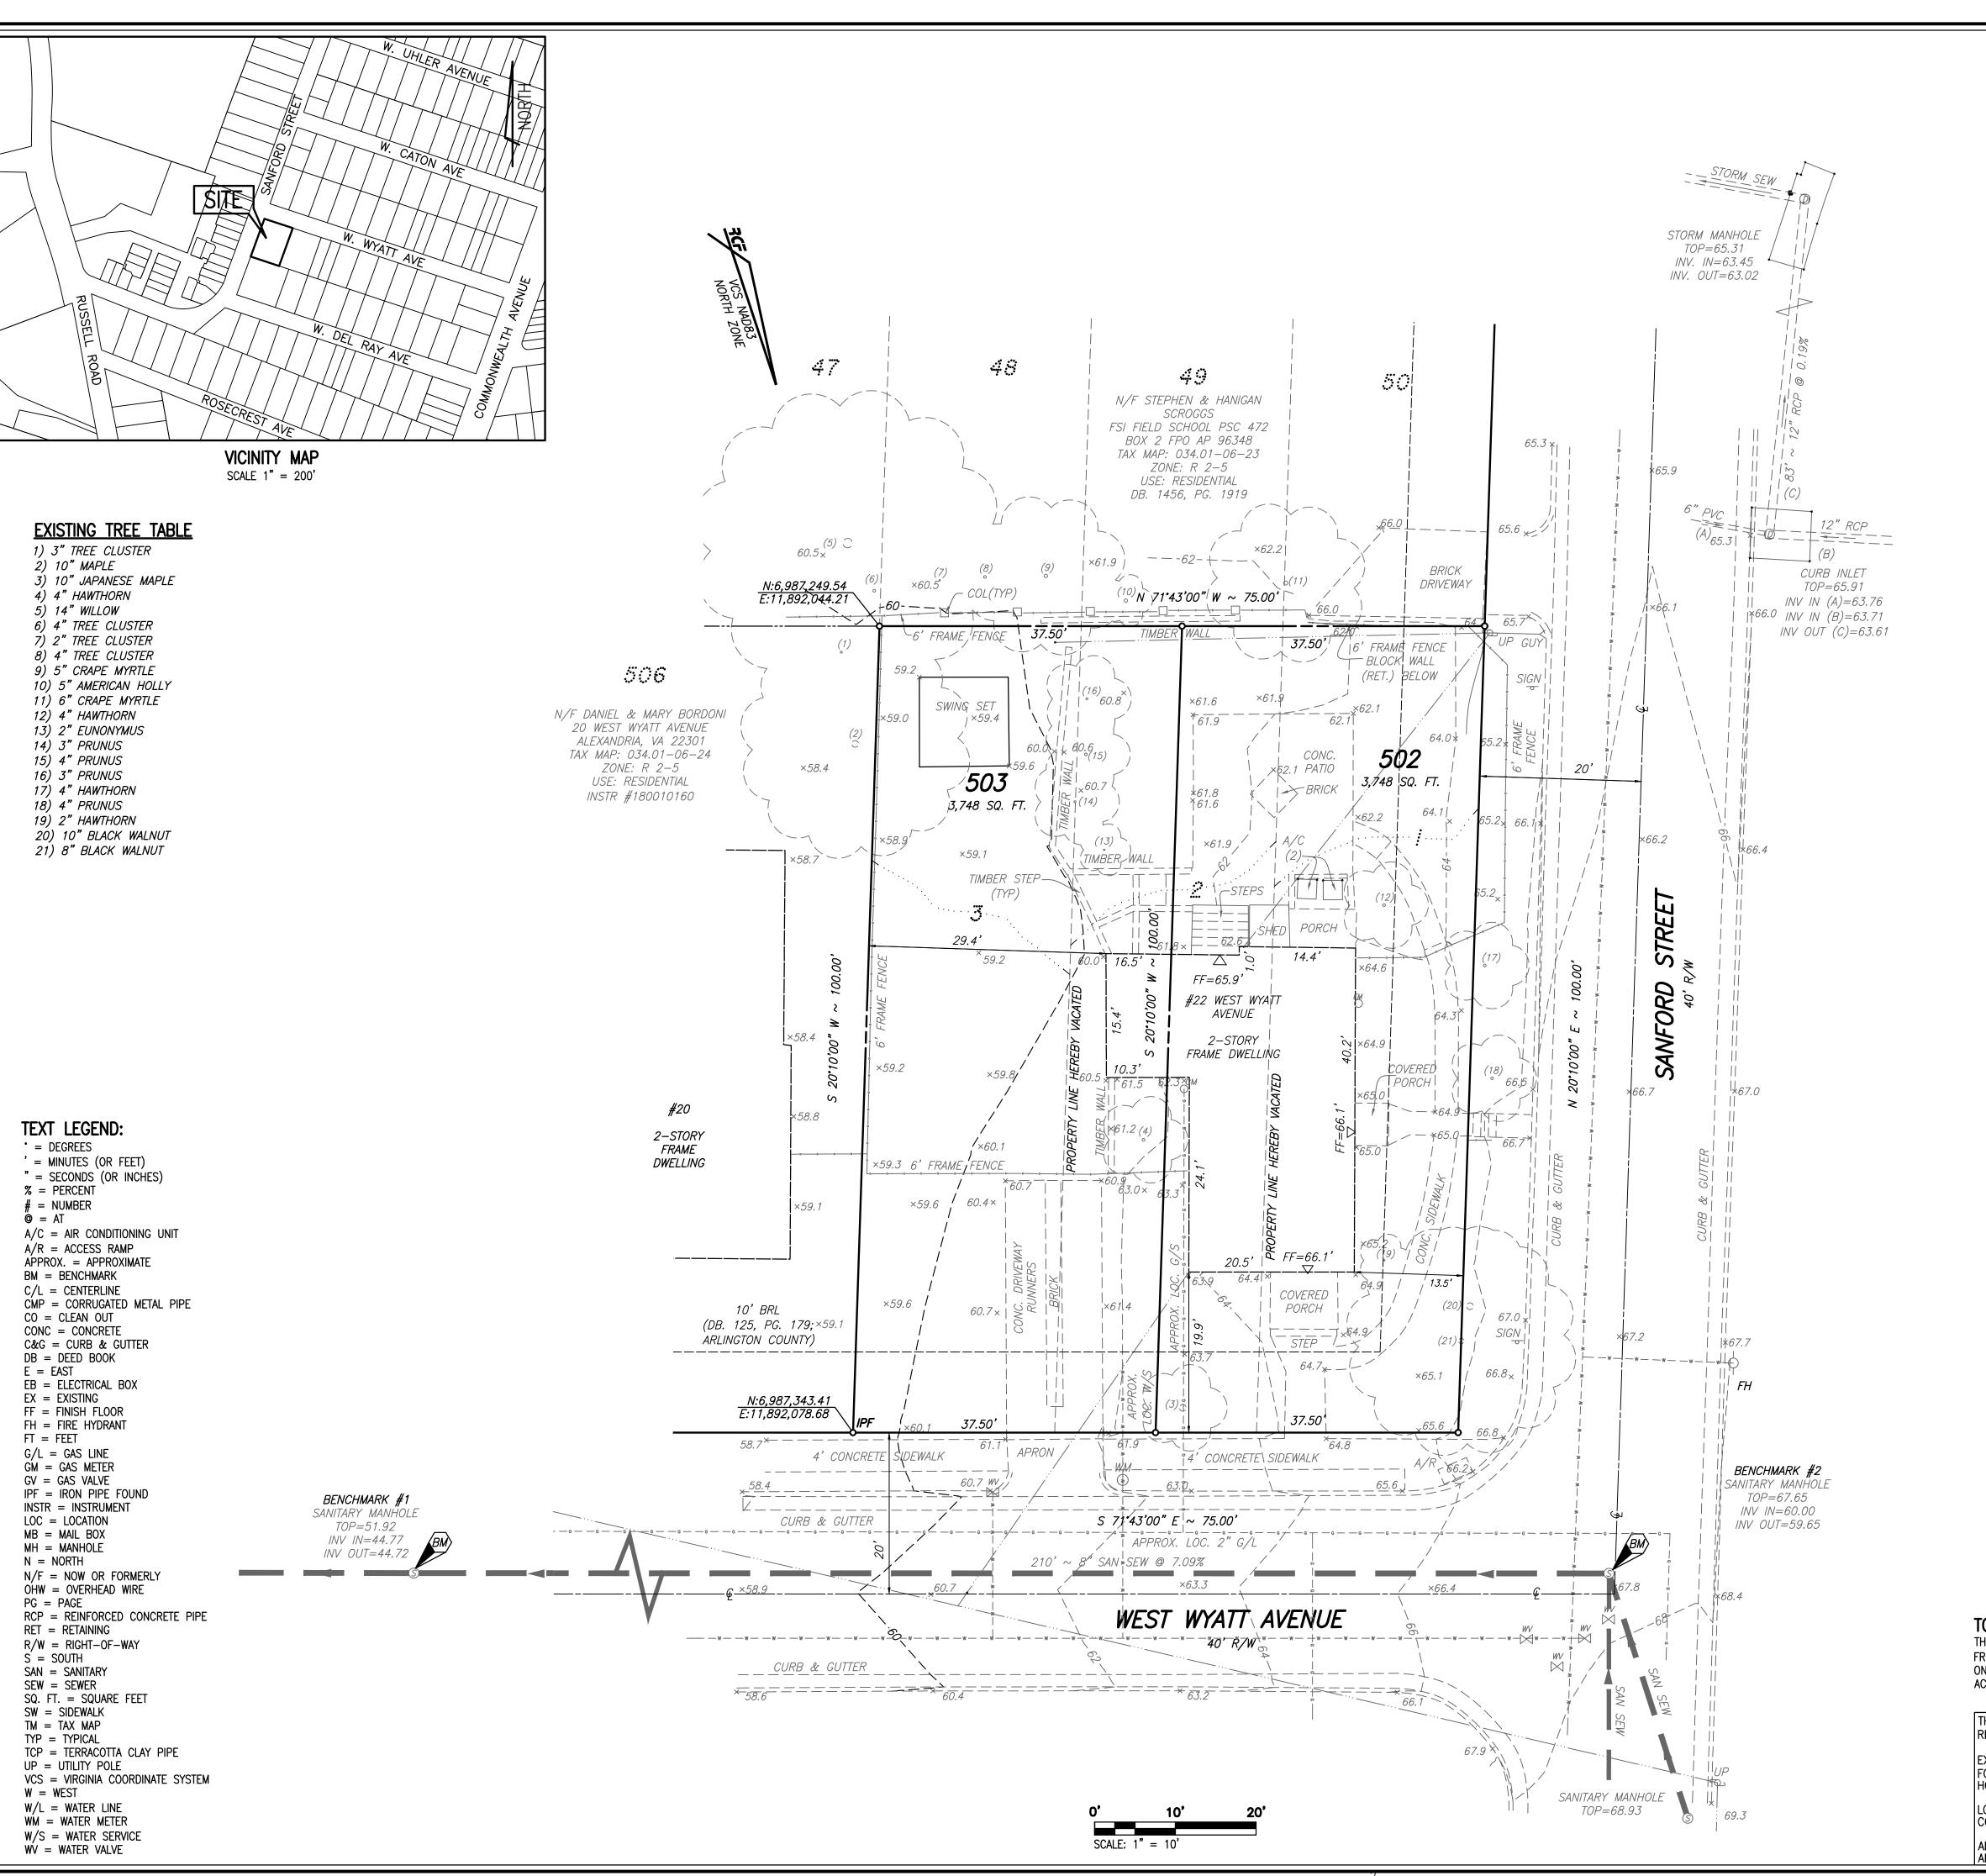

# **GENERAL NOTES:**

1. TAX ASSESSMENT MAP: #034.01-06-01

2. ZONE: R 2-5

3. OWNER: 22 WYATT LLC 609 N ALFRED STREET ALEXANDRIA, VA 22314 INSTRUMENT #

> APPLICANT: 22 WYATT LLC 609 N ALFRED STREET ALEXANDRIA, VA 22314

- 4. TOTAL SITE AREA=7,496 SQ. FT. OR 0.1721 ACRES
- 5. TOPOGRAPHIC SURVEY WAS RUN BY THIS FIRM. VERTICAL DATUM USED = NAVD '88, PER GPS DATA REFERENCED TO THE RTK NETWORK LEICA, SMARTNET.
- 6. THE PROPERTY SHOWN HEREON IS REFERENCED TO THE VIRGINIA COORDINATE SYSTEM OF 1983 (VCS 83), NORTH ZONE, US SURVEY FOOT UNITS AS COMPUTED FROM A FIELD RUN BOUNDARY AND HORIZONTAL CONTROL SURVEY THAT TIES THIS BOUNDARY TO THE RTK NETWORK OF LEICA, SMARTNET.
- 7. PLAT SUBJECT TO RESTRICTIONS OF RECORD.
- 8. A TITLE REPORT WAS NOT FURNISHED, THUS ALL EASEMENTS MAY NOT BE SHOWN.
- 9. THESE LOTS SHALL UTILIZE THE PUBLIC SANITARY SEWER AND WATER ADJACENT TO THE PROPERTY.
- 10. THIS LOT IS IN ZONE X (UNSHADED) OF THE FEMA FLOOD INSURANCE RATE MAP #5155190029F.
- 11. THERE ARE NO KNOWN GRAVE SITES OR OBJECTS MARKING A PLACE OF BURIAL ON THIS SITE.
- 12. THIS SITE CONTAINS NO KNOWN CONTAMINATED SOILS, TOXIC OR HAZARDOUS MATERIALS, UNDERGROUND STORAGE TANKS OR AREAS WITH THE POTENTIAL TO GENERATE COMBUSTIBLE GASES AND IS NOT KNOWN TO BE WITHIN 1,000 FEET OF A FORMER SANITARY LANDFILL, DUMP OR DISPOSAL AREA.
- 12. STORMWATER MANAGEMENT AND RUNOFF FROM THIS PROPOSED LOT WILL BE PROVIDED TO THE SATISFACTION OF THE DIRECTOR OF TRANSPORTATION AND ENVIRONMENTAL SERVICES. THERE ARE NO CHANGES IN DRAINAGE PATTERNS PROPOSED WITH THIS PLAT.
- 13. THERE ARE NO FLOODPLAINS OR RESOURCE PROTECTION AREAS (RPA) LOCATED ON THIS PROPERTY.

# LOT TARIJIATION (R 2-5)

| LOI IADULATION (R 2-3)                |                                |
|---------------------------------------|--------------------------------|
| TOTAL SITE AREA                       | _7,496 SQ. FT. OR 0.1721 ACRES |
| EXISTING NUMBER OF LOTS               | 3                              |
| PROPOSED NUMBER OF LOTS               | 2                              |
| MIN. LOT AREA REQUIRED (INTERIOR LOT) | _2,500 SQ. FT. OR 0.0574 ACRES |
| (CORNER LOT)                          | _3,250 SQ. FT. OR 0.0746 ACRES |
| MIN. LOT AREA PROVIDED (LOT 502)      | _3,748 SQ. FT. OR 0.0860 ACRES |
| (LOT 503)                             | _3,748 SQ. FT. OR 0.0860 ACRES |
| MINIMUM LOT WIDTH REQUIRED            | 25.00 <b>'</b>                 |
| LOT WIDTH PROVIDED (LOT 502)          | <u>3</u> 7.50'                 |
| (LOT 503)                             | <u>3</u> 7.50'                 |
| MINIMUM LOT FRONTAGE REQUIRED         | 25.00'                         |
| LOT FRONTAGE PROVIDED (LOT 502)       | <u>3</u> 7.50'                 |
| (LOT 503)                             | 37.50'                         |