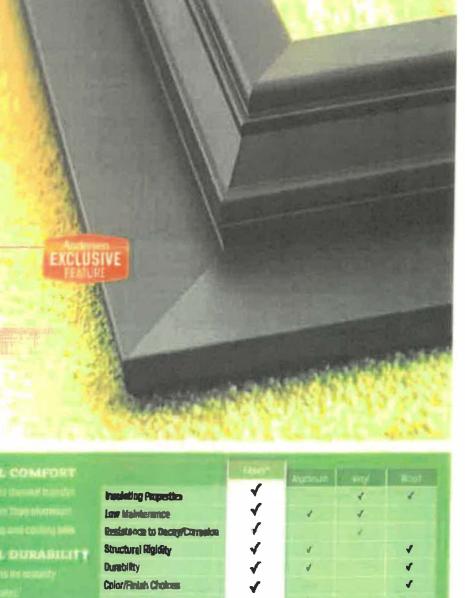

#### Certificate of Appropriateness

The BAR Policies for Administrative Approval state that on buildings constructed before 1932, "Historically appropriate one-over-one and two-over-two windows may be replaced with double-glazed wood windows on any elevation." Due to the architectural style of this building, staff finds two-over-two double-glazed wood windows to be appropriate. However, the applicant proposes installing Andersen Renewal Fibrex double-glazed windows on all elevations. While Fibrex is permitted on Later buildings, it is not permitted on Early buildings.

In the revised submission, the applicant is now proposing to use sash kits with a glazing equivalent to Low-E 272 for the replacement windows. While staff appreciates the changes made to the application to bring the building closer to compliance with the Board's policies, the use of Fibrex windows on Early buildings is still not permitted. Unlike the building at 1025 King Street, this property was originally constructed as a residence and retains the residential typology. Residential buildings of this age would typically feature wood windows, therefore staff recommends denial of the application.