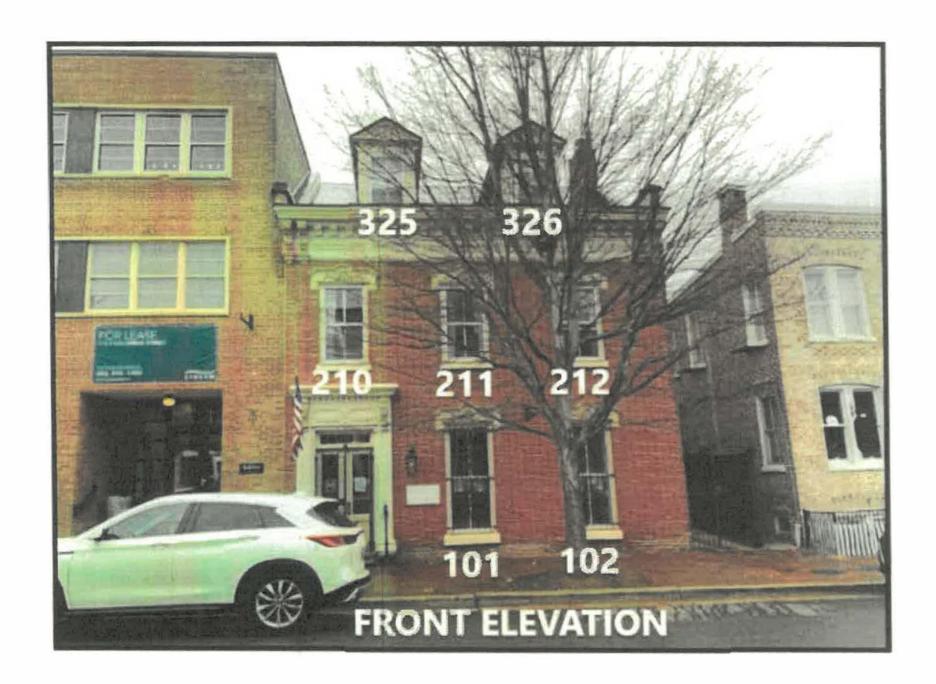

#### I. <u>APPLICANT'S PROPOSAL</u>

The applicant requests a Certificate of Appropriateness to install composite windows, at 111 South Columbus Street. The proposal includes replacing 31 existing windows on an Early building with inappropriate composite windows.

#### II. HISTORY

According to Ethelyn Cox's <u>Historic Alexandria</u>, <u>Virginia Street by Street</u>, the two-story brick building at 111 South Columbus Street was built by Charles Bennett as a residence sometime after 1810. The house was purchased by architect/builder Benjamin F. Price in 1865. It was likely Price who added the ornate Italianate cornice, door surround and window hoods.

Photo 1: Existing facade of 111 S. Columbus St.