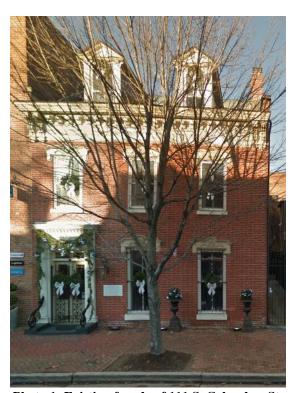

#### II. HISTORY

According to Ethelyn Cox's <u>Historic Alexandria</u>, <u>Virginia Street by Street</u>, the two-story brick building at 111 South Columbus Street was built by Charles Bennett as a residence sometime after 1810. The house was purchased by architect/builder Benjamin F. Price in 1865. It was likely Price who added the ornate Italianate cornice, door surround and window hoods.

Photo 1: Existing facade of 111 S. Columbus St.