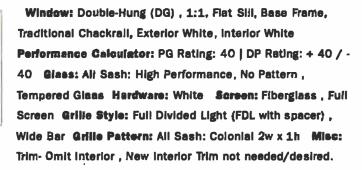

#### Certificate of Appropriateness

The BAR Policies for Administrative Approval state that on buildings constructed before 1932, "Historically appropriate one-over-one and two-over-two windows may be replaced with double-glazed wood windows on any elevation." Due to the architectural style of this building, staff finds two-over-two double-glazed wood windows to be appropriate. However, the applicant proposes installing Andersen Renewal Fibrex double-glazed windows on all elevations. While Fibrex is permitted on Later buildings, it is not permitted on Early buildings.

In the previous submission, the applicant proposed insert windows with Low E-4 SmartSun Glass. Per the *Alexandria New and Replacement Window Performance Specifications in the Historic Districts*, replacement windows should either be full frame or sash kits in lieu of insert windows. These performance specifications also require Low-E glass equivalent to Low-E 272 glazing.

In the revised submission, the applicant is now proposing to use sash kits with a glazing equivalent to Low-E 272 for the replacement windows. While staff appreciates the changes made to the application to bring the building closer to compliance with the Board's policies, the use of Fibrex windows on Early buildings is still not permitted. Unlike the building at 1025 King Street, this property was originally constructed as a residence and retains the residential typology. Residential buildings of this age would typically feature wood windows, therefore staff recommends denial of the application.