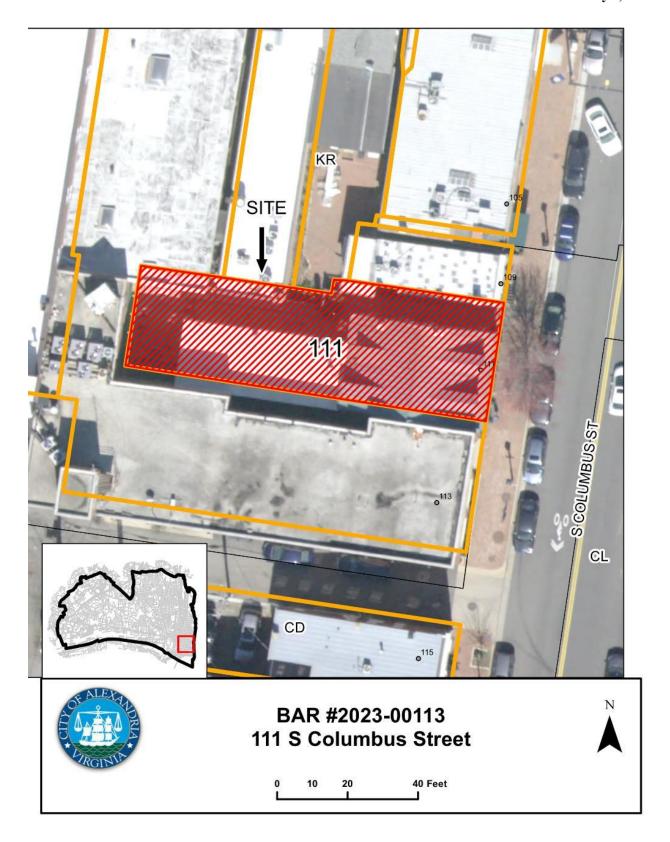

**ISSUE:** Certificate of Appropriateness for alterations

**APPLICANT:** Karlen Murray/Renewal by Andersen

**LOCATION:** Old and Historic Alexandria District

111 South Columbus Street

**ZONE:** CD/Commercial Downtown Zone

#### I. <u>APPLICANT'S PROPOSAL</u>

The applicant requests a Certificate of Appropriateness to install composite windows, at 111 South Columbus Street. The proposal includes replacing 31 existing windows on an Early building with inappropriate composite windows.

#### II. HISTORY

According to Ethelyn Cox's <u>Historic Alexandria</u>, <u>Virginia Street by Street</u>, the two-story brick building at 111 South Columbus Street was built by Charles Bennett as a residence sometime after 1810. The house was purchased by architect/builder Benjamin F. Price in 1865. It was likely Price who added the ornate Italianate cornice, door surround and window hoods.