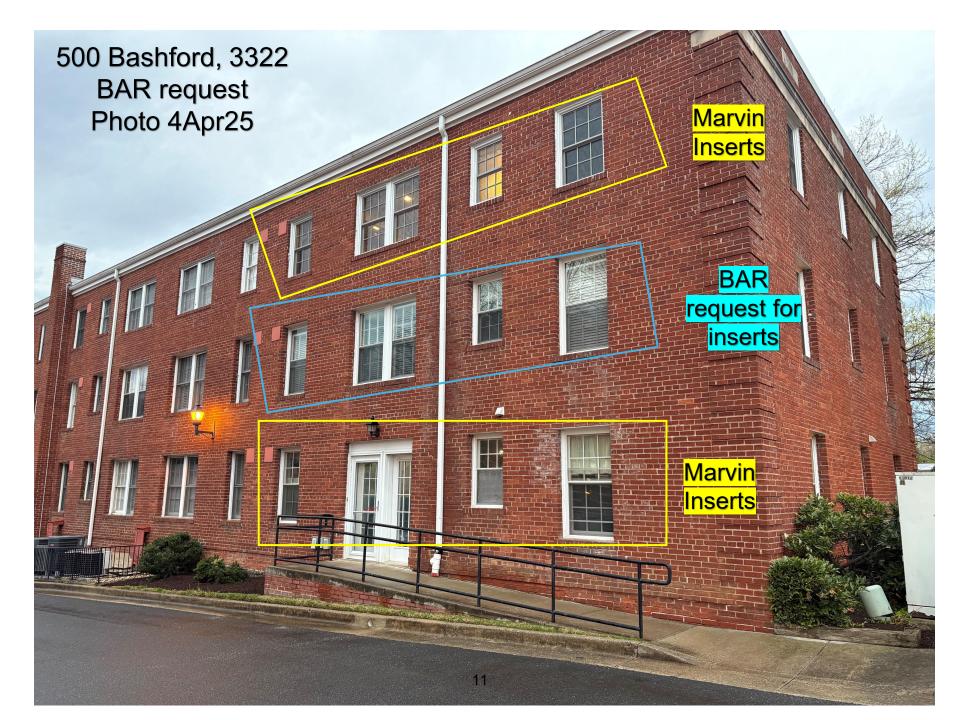

2. <u>Property.</u> State the name, address and percent of ownership of any person or entity owning an interest in the property located at 500 Bashford Lane, Unit 3322 (address), unless the entity is a corporation or partnership, in which case identify each owner of more than three percent. The term ownership interest shall include any legal or equitable interest held at the time of the application in the real property which is the subject of the application.

Dear Board of Architectural Review (BAR),

The last few years over your BAR tenure, the Riverton Condominium Association (Riverton), has been diligent in working toward a full association window replacement. Twenty (of 81) of our owners have replaced their windows with the Marvin Infinity brand equating to over 120 windows replaced according to the BAR standards and requirements.

Recently the BAR staff has denied an administrative approval that the Riverton has been granted over the past several years. This change will negatively impact three buildings and five units who have already procured the Marvin Infinity windows in accordance with the standards and requirements of the BAR as known at the time.

# The Riverton respectfully requests that the BAR reconsiders an administrative approval for the Riverton and the Marvin windows specifically.

Riverton understands the standards required and has followed a rigorous vetting process of selecting a vendor, adhering to the administrative review process and ensuring that only the highest quality windows that meet those standards were procured. <u>We would like to retain this aesthetically consistent appearance for our community.</u>