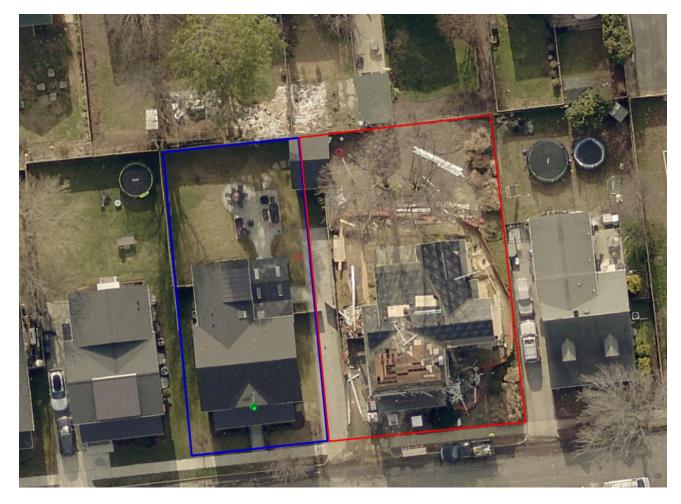

#### 209 & 211 East Del Ray Avenue Subdivision

Subdivision #2024-00002

**Planning Commission** 

May 7, 2024

This presentation is subject to changes prior to hearing

Zoned R-2-5 and surrounded by single-unit and semi-detached dwellings, and some commercial buildings