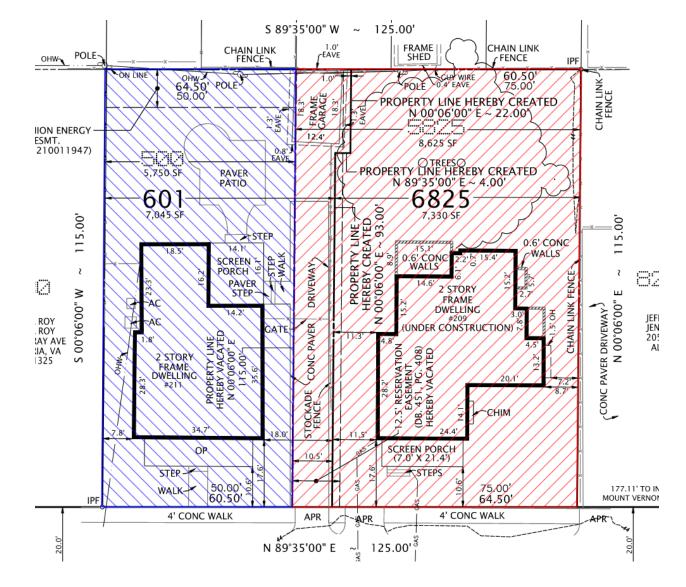

# Existing lot configuration

### Notched Lots in Del Ray

|                   | <b>Required</b> / | Existing           |                    | Proposed           |               |
|-------------------|-------------------|--------------------|--------------------|--------------------|---------------|
|                   | Permitted         | Lot 500            | Lot 5825           | Lot 601            | Lot 6825      |
| Lot Size          | 5,000 Sq. Ft.     | 5,750 Sq. Ft.      | 8,625 Sq. Ft.      | 7,045 Sq. Ft.      | 7,330 Sq. Ft. |
| Width             | 50 Ft.            | 50 Ft.             | 75 Ft.             | 60.50 Ft.          | 64.50 Ft.     |
| Frontage          | 40 ft.            | 50 Ft.             | 75 Ft.             | 60.50 Ft.          | 64.50 Ft.     |
| <b>Front Yard</b> | 17.6 - 60.0 Ft.   | 17.6 Ft.           | 17.6 Ft.           | 17.6 Ft            | 17.6 Ft       |
| Side Yard         |                   | 7.8 Ft. (House)    | 21.9 Ft. (House)   | 7.8 Ft. (House)    |               |
| (East)            | 7 Ft.; 1:3 ratio  | 47.75 Ft. (Garage) | 0 Ft. (Garage)     | 47.75 Ft. (Garage) | 11.5 Ft.      |
| Side Yard         |                   | 7.6 Ft. (House)    | 8.7 Ft. (House)    | 18.0 Ft. (House)   |               |
| (West)            | 7 Ft.; 1:3 ratio  | 0 Ft. (Garage)     | 61.54 Ft. (Garage) | 1 Ft. (Garage)     | 8.7 Ft.       |
|                   |                   | 45.7 Ft. (House)   | 45.2 Ft. (House)   | 45.7 Ft. (House)   |               |
| <b>Rear Yard</b>  | 7 Ft.; 1:1 ratio  | 0 Ft. (Garage)     | 0 Ft. (Garage)     | 0 Ft. (Garage)     | 45.2 Ft.      |
| Floor Area        | 0.45              | 0.45               | 0.34               | 0.37               | 0.41          |