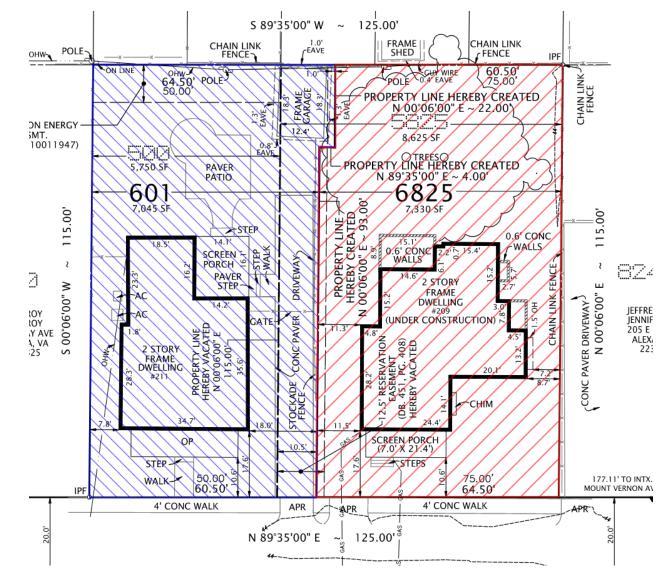

# Proposed lot configuration

### Notched Lots in Del Ray

|                   | <b>Required</b> / | Existing           |                    | Proposed           |               |
|-------------------|-------------------|--------------------|--------------------|--------------------|---------------|
|                   | Permitted         | Lot 500            | Lot 5825           | Lot 601            | Lot 6825      |
| Lot Size          | 5,000 Sq. Ft.     | 5,750 Sq. Ft.      | 8,625 Sq. Ft.      | 7,045 Sq. Ft.      | 7,330 Sq. Ft. |
| Width             | 50 Ft.            | 50 Ft.             | 75 Ft.             | 60.50 Ft.          | 64.50 Ft.     |
| Frontage          | 40 ft.            | 50 Ft.             | 75 Ft.             | 60.50 Ft.          | 64.50 Ft.     |
| <b>Front Yard</b> | 17.6 - 60.0 Ft.   | 17.6 Ft.           | 17.6 Ft.           | 17.6 Ft            | 17.6 Ft       |
| Side Yard         |                   | 7.8 Ft. (House)    | 21.9 Ft. (House)   | 7.8 Ft. (House)    |               |
| (East)            | 7 Ft.; 1:3 ratio  | 47.75 Ft. (Garage) | 0 Ft. (Garage)     | 47.75 Ft. (Garage) | 11.5 Ft.      |
| Side Yard         |                   | 7.6 Ft. (House)    | 8.7 Ft. (House)    | 18.0 Ft. (House)   |               |
| (West)            | 7 Ft.; 1:3 ratio  | 0 Ft. (Garage)     | 61.54 Ft. (Garage) | 1 Ft. (Garage)     | 8.7 Ft.       |
|                   |                   | 45.7 Ft. (House)   | 45.2 Ft. (House)   | 45.7 Ft. (House)   |               |
| <b>Rear Yard</b>  | 7 Ft.; 1:1 ratio  | 0 Ft. (Garage)     | 0 Ft. (Garage)     | 0 Ft. (Garage)     | 45.2 Ft.      |
| Floor Area        | 0.45              | 0.45               | 0.34               | 0.37               | 0.41          |