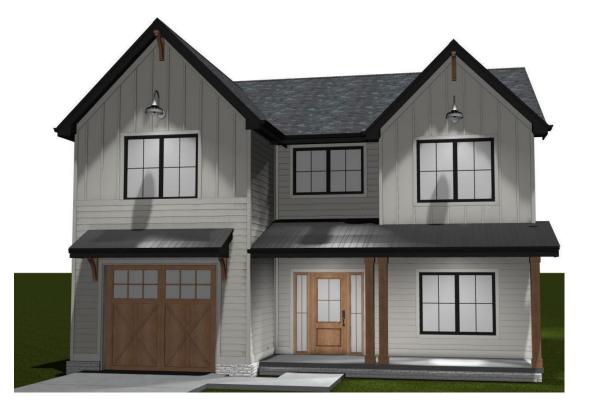

# **Project Details**

- 19 townhouse style units and one single unit dwelling
- Vehicular access from Nob Hill Court and Longview Drive

- 35' and 24' building height, 36,000 NSF
- 12,000 sf of private open space (35%)
- Setback modifications
- SUPs for compact size spaces and for bonus density (Section 7-700)