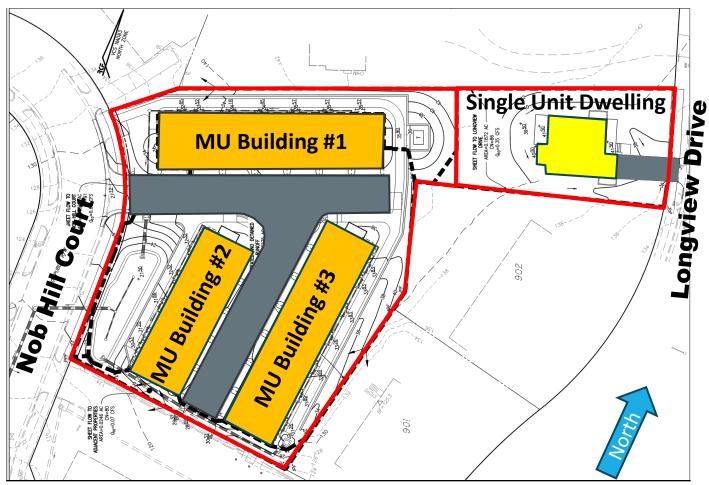

# **Project Details**

- 19 townhouse style units and one single unit dwelling
- Vehicular access from Nob Hill Court and Longview Drive

- 35' and 24' building height, 36,000 NSF
- 12,000 sf of private open space (35%)
- Setback modifications
- SUPs for compact size spaces and for bonus density (Section 7-700)