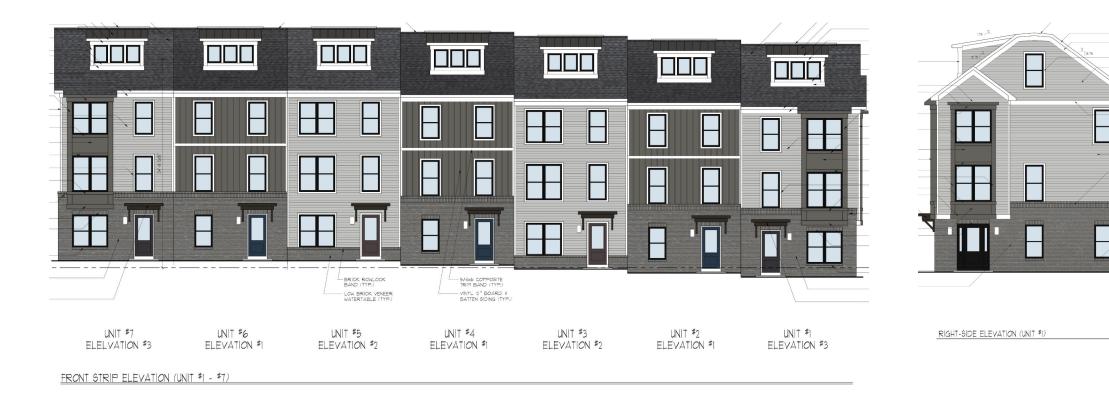

# **Project Details**

- 19 townhouse style units and one single unit dwelling
- Vehicular access from Nob Hill Court and Longview Drive

- 35' and 24' building height, 36,000 NSF
- 12,000 sf of private open space (35%)
- Setback modifications
- SUPs for compact size spaces and for bonus density (Section 7-700)

IX6 COMPO

- VINYL LAF

- 5/4x10 TR

- VINYL COL (TYPICAL)

VINTL LA

BRICK RC BRICK 50

RAILING

CANTILEVE