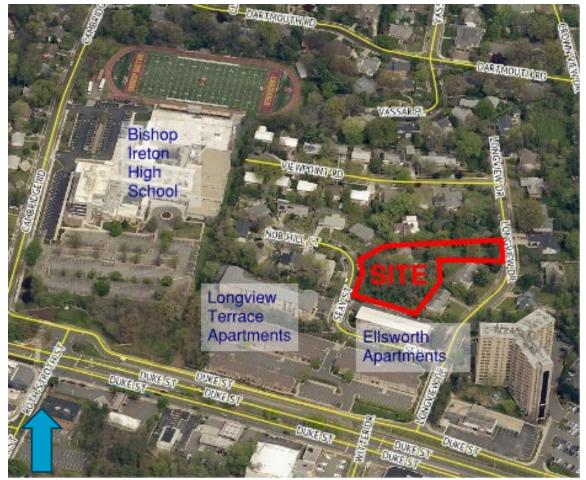

## Westridge Towns 126 Longview Drive 2921 Nob Hill Court

## REZ2025-00001 & DSUP2024-10010

**City Council Public Hearing** 

May 17, 2025

5/4×6 COM

## Agenda



- **1.** Summary
- 2. Project Location
- **3. Project Details**
- 4. Key Findings & Insights
- 5. Community
- 6. Recommendation



### Request:

 Rezoning and Development Special Use Permit to construct 19 townhouse style units and one single unit dwelling

## **City Council Action:**

Approval of the Rezoning and DSUP

### Key Points:

- Rezoning of a portion of the site from R-8 to RA
- One on-site for sale affordable unit at 70% 100% AMI
- Modifications and SUPs requested



## **Project Location**





# **Project Details**

- 19 townhouse style units and one single unit dwelling
- Vehicular access from Nob Hill Court and Longview Drive





- 35' and 24' building height, 36,000 NSF
- 12,000 sf of private open space (35%)
- Setback modifications
- SUPs for compact size spaces and for bonus density (Section 7-700)







# Key Findings & Insights:

## Highlights:

- Stormwater Management: BMPs will exceed required phosphorous load reductions by 14%
- Schools: Student generation of three students
- Traffic: Proposal did not trigger a traffic study

### Benefits:

- One on-site for sale affordable unit (70-100% AMI)
- Contributions to City Housing Trust Fund and Public Art
- Consistent with 2019 Green Building Policy



#### Longview Hill Citizens Association

- June 27, 2024
- October