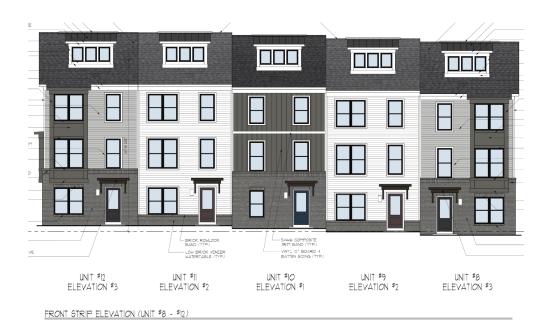

### Request:

 Rezoning and Development Special Use Permit to construct 19 townhouse style units and one single unit dwelling

# **Project Details**

- 19 townhouse style units and one single unit dwelling
- Vehicular access from Nob Hill Court and Longview Drive

- 35' and 24' building height, 36,000 NSF
- 12,000 sf of private open space (35%)
- Setback modifications
- SUPs for compact size spaces and for bonus density (Section 7-700)

IX6 COMPO

- VINYL LAF

- 5/4x10 TR

- VINYL COL (TYPICAL)

VINTL LA

BRICK RC BRICK 50

RAILING

CANTILEVE

BRICK RC

Westridge Towns DSUP2024-10010 REAR ELEVATION