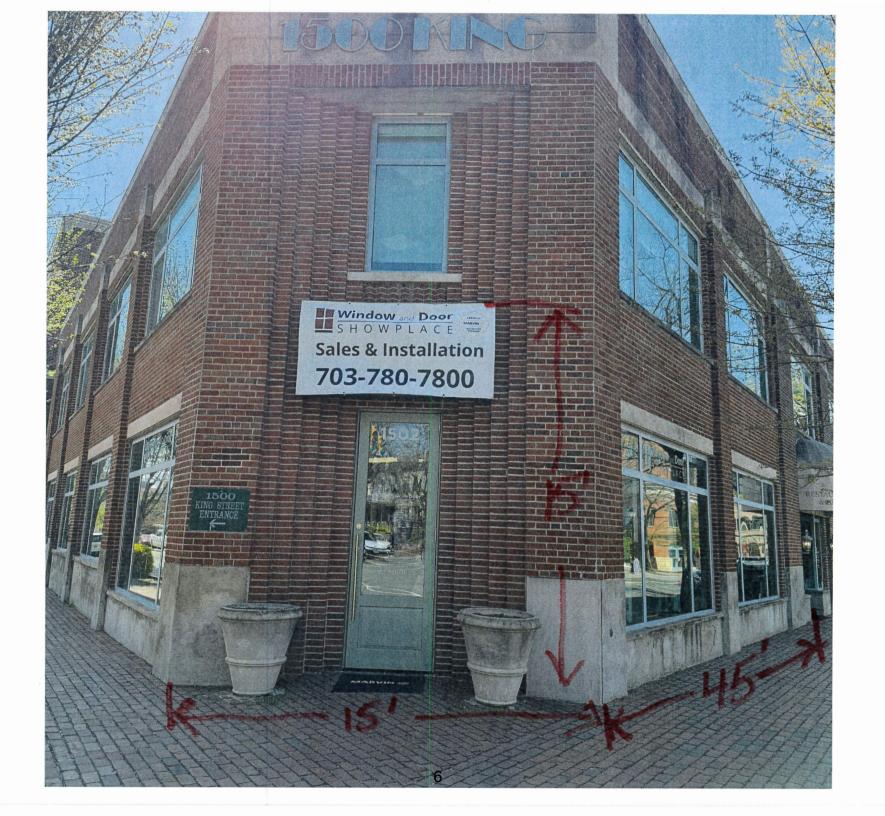

ype described in Sec. 11-350 that arise after the filing of this application and before each public hearing must be disclosed prior to the public hearings.

|                 |                                     | I hereby attest to the best of my ability that |
|-----------------|-------------------------------------|------------------------------------------------|
| the information | provided above is true and corregt. |                                                |
| 4-30-25         | Scott Smith                         | CANTL                                          |
| Date            | Printed Name                        | Signature                                      |
| 0               |                                     |                                                |





85" Window and Door 42" SHOWPLACE



# FASTSIGNS. Make Your Statement\*

21240 Ashburn Crossing Drive, Suite 145, Ashburn, VA 20147

703-435-8807 263@fastsigns.com

Account: Window & Door Showplace Client Rep: Sarah Drawn By: Gina

Folder/File:

Window&Door 85x42 Custom 11-8-24

### **SPECIAL NOTES / FONTS**

- -42" x 84" x 2" fabricated aluminum pan
- -1/2" 2447 white acrylic push through inserted
- -1.5" aluminum angle mounting frame
- -.25 clear polycarbonate back
- -1w led modules
- -Power supply and box for rengote mounting

- -Reverse LED lit fabricated cabinet with acrylic push thru front lit LED letters/logo.
- -.090 aluminum face with 2" aluminum angle return
- -Routed out lettering and logo

- - -UL listed

## COLOR(S)

**BLACK (BACKGROUND)** 



PMS 4181 C

Example

### LOCA