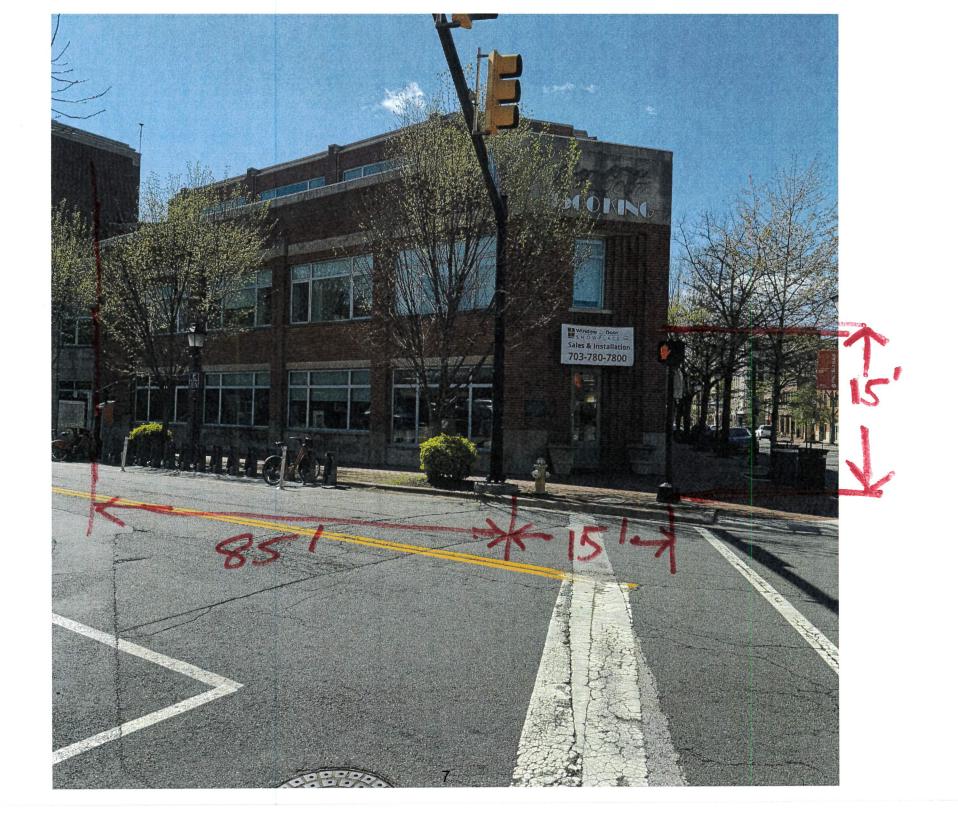

e described in Sec. 11-350 that arise after the filing of this application and before each public hearing must be disclosed prior to the public hearings.

|                 |                                     | I hereby attest to the best of my ability that |
|-----------------|-------------------------------------|------------------------------------------------|
| the information | provided above is true and corregt. |                                                |
| 4-30-25         | Scott Smith                         | CANTL                                          |
| Date            | Printed Name                        | Signature                                      |
| 0               |                                     |                                                |





85" Window and Door 42" SHOWPLACE



# FASTSIGNS. Make Your Statement\*

21240 Ashburn Crossing Drive, Suite 145, Ashburn, VA 20147

703-435-8807 263@fastsigns.com

Account: Window & Door Showplace Client Rep: Sarah Drawn By: Gina

Folder/File:

Window&Door 85x42 Custom 11-8-24

### **SPECIAL NOTES / FONTS**

- -42" x 84" x 2" fabricated aluminum pan
- -1/2" 2447 white acrylic push through inserted
- -1.5" aluminum angle mounting frame
- -.25 clear polycarbonate back
- -1w led modules
- -Power supply and box for rengote mounting

- -Reverse LED lit fabricated cabinet with acrylic push thru front lit LED letters/logo.
- -.090 aluminum face with 2" aluminum angle return
- -Routed out lettering and logo

- - -UL listed

## COLOR(S)

**BLACK (BACKGROUND)** 



PMS 4181 C

Example

### LOCATI