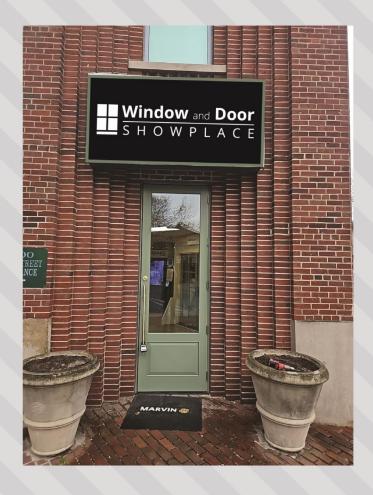

| RΑ |  |  |
|----|--|--|
|    |  |  |
|    |  |  |

(OFFICE USE ONLY)

Additions & New Construction: Drawings must be to scale and should not exceed 11" x 17" unless approved by staff. Check N/A if an item in this section does not apply to your project. Scaled survey plat showing dimensions of lot and location of existing building and other structures on the lot, location of proposed structure or addition, dimensions of existing structure(s), proposed addition or new construction, and all exterior, ground and roof mounted equipment. FAR & Open Space calculation form. Clear and labeled photographs of the site, surrounding properties and existing structures, if Existing elevations must be scaled and include dimensions. Proposed elevations must be scaled and include dimensions. Include the relationship to adjacent structures in plan and elevations. Materials and colors to be used must be specified and delineated on the drawings. Actual samples may be provided or required. Manufacturer's specifications for materials to include, but not limited to: roofing, siding, windows, doors, lighting, fencing, HVAC equipment and walls. For development site plan projects, a model showing mass relationships to adjacent properties and structures. Signs & Awnings: One sign per building under one square foot does not require BAR approval unless illuminated. All other signs including window signs require BAR approval. Check N/A if an item in this section does not apply to your project. Linear feet of building: Front: 35 Secondary front (if corner lot): Square feet of existing signs to remain: 36.35 Photograph of building showing existing conditions. Dimensioned drawings of proposed sign identifying materials, color, lettering style and text.