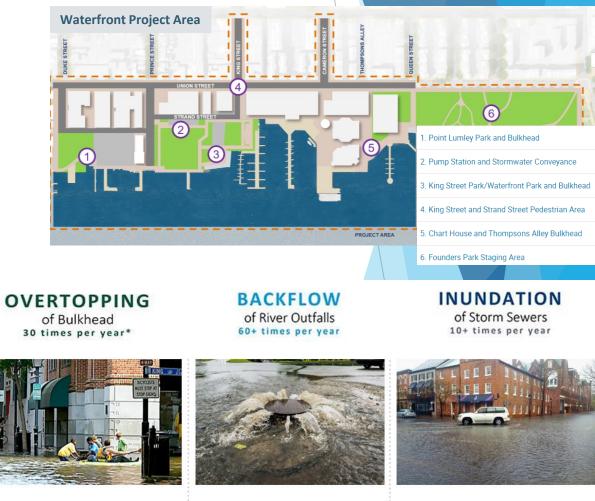

#### Multi-Department Planning for Construction Mitigation Lower King/Waterfront

- Lower King-Waterfront Construction Mitigation Planning (DPI, GS, TES, PZ, RPCA, AEDP)
  - Flood Mitigation, City Hall / Market Square / Garage renovations, Sanitary and Stormwater Projects, Development
  - Planning for maintenance of pedestrian/vehicle access, parking, deliveries, public safety, City services
  - Minimizing disruption to businesses, residents, visitors, economic development

9

Requires raised bulkhead or other taller flood barrier(s). Requires riverine backflow prevention for storm sewer system. Requires larger storm sewer pipes, underground storage, and pumping.