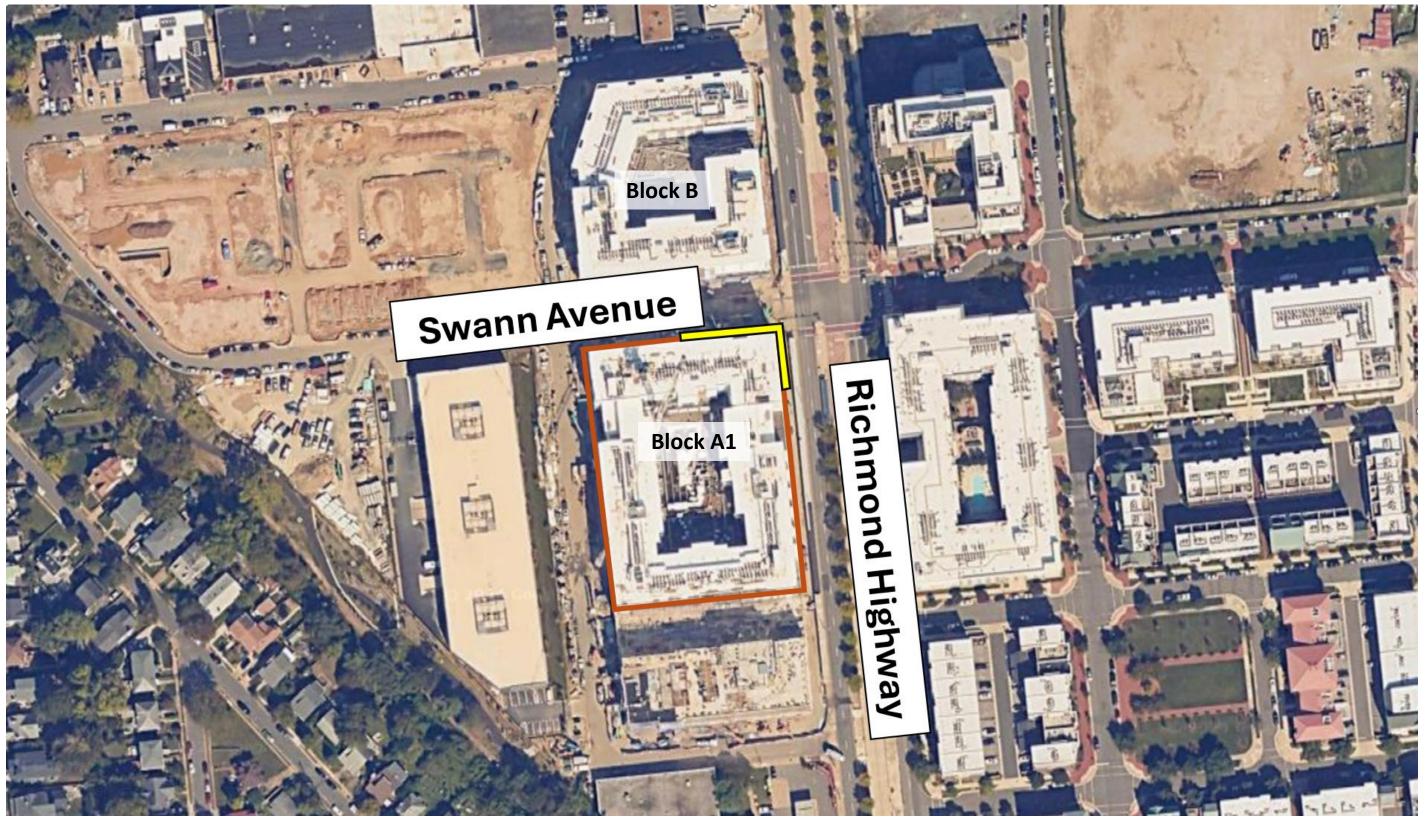

## Project Location

### ENC2024-00002

Founding Farmers Encroachment at 461 Swann Avenue