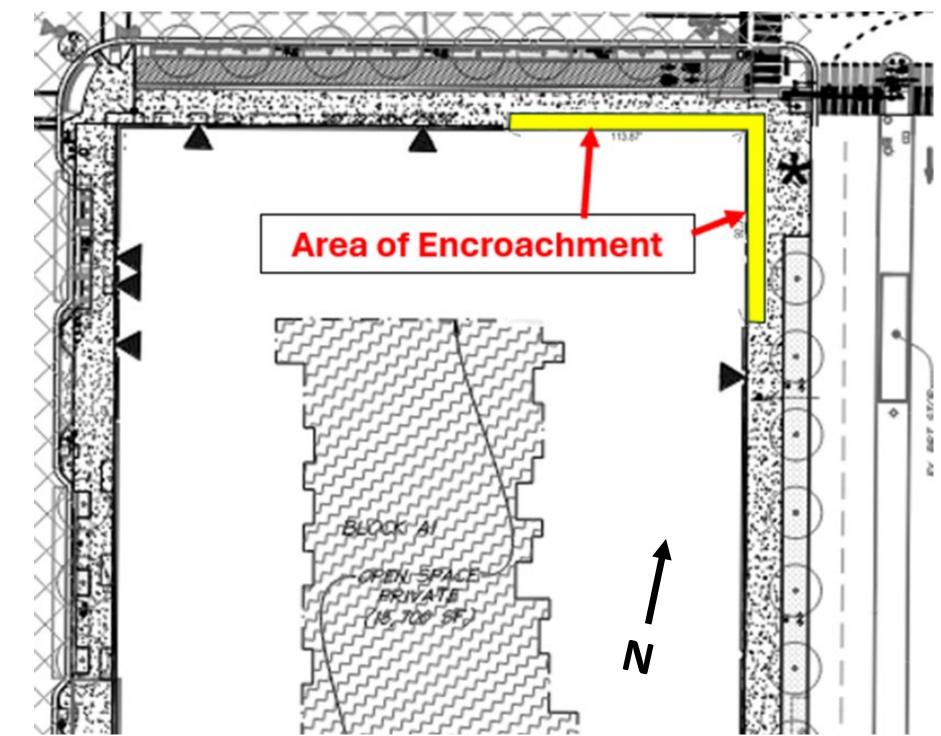

CITY OF ALEXANDRIA Planning & Zoning

# Founding Farmers

Encroachment 461Swann Avenue

City Council | September 14, 2024



## Project Location



### ENC2024-00002

Founding Farmers Encroachment at 461 Swann Avenue



# Project Description

- **Proposed Encroachment into the** right - of - ways of Swann Avenue, and Richmond Highway
  - 1,651 square feet  $\triangleright$
  - Proposed pergola structure  $\triangleright$
  - **Revolving door**  $\triangleright$
  - Separate administrative  $\triangleright$ outdoor seating review for 72 seats



### ENC2024-00002



# Benefits & Highlights

| Benefits | <ul> <li>Greater activation of retail</li> <li>Consistent with current plans and</li> </ul> |
|----------|---------------------------------------------------------------------------------------------|
|          |                                                                                             |

# Highlights Does not impede pedestrian circulation Will include beautification elements

## Planning Commission and Staff recommend approval

### ENC2024-00002

Founding Farmers Encroachment

## d zoning



# Site Plan





### ENC2024-00002

### Founding Farmers Encroachment