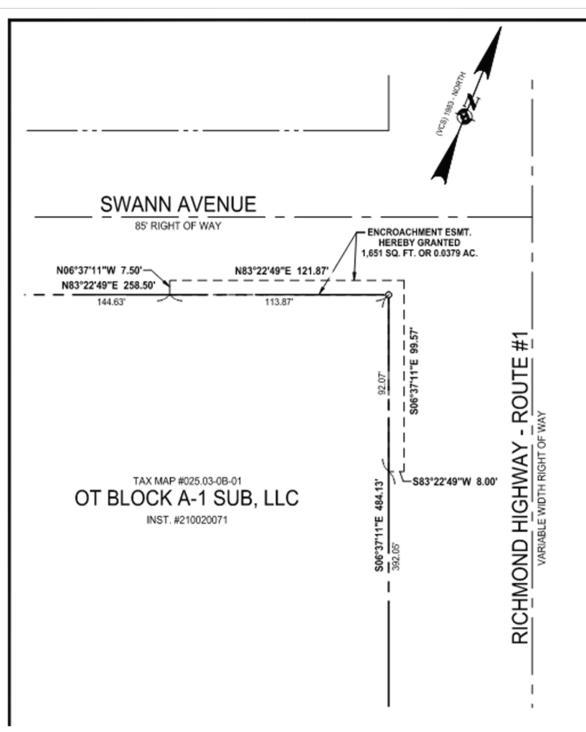

### ENC2024-00002

Founding Farmers Encroachment at 461 Swann Avenue

# Project Description

- **Proposed Encroachment into the** right - of - ways of Swann Avenue, and Richmond Highway
  - 1,651 square feet  $\triangleright$
  - Proposed pergola structure  $\triangleright$
  - **Revolving door**  $\triangleright$
  - Separate administrative  $\triangleright$ outdoor seating review for 72 seats

### ENC2024-00002

Founding Farmers Encroachment