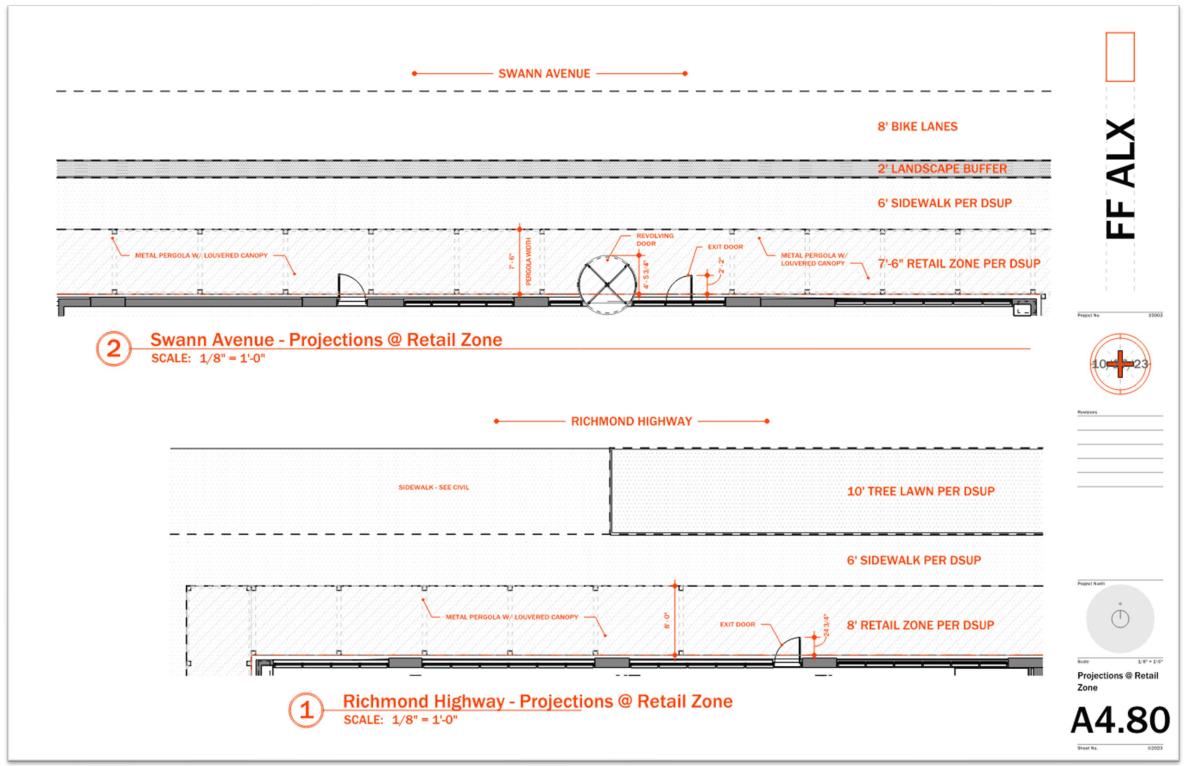

651 square feet  $\triangleright$
  - Proposed pergola structure  $\triangleright$
  - **Revolving door**  $\triangleright$
  - Separate administrative  $\triangleright$ outdoor seating review for 72 seats



### ENC2024-00002



# Benefits & Highlights

| Benefits | <ul> <li>Greater activation of retail</li> <li>Consistent with current plans and</li> </ul> |
|----------|---------------------------------------------------------------------------------------------|
|          |                                                                                             |

# Highlights Does not impede pedestrian circulation Will include beautification elements

## Planning Commission and Staff recommend approval

### ENC2024-00002

Founding Farmers Encroachment

## d zoning



# Site Plan





### ENC2024-00002

### Founding Farmers Encroachment