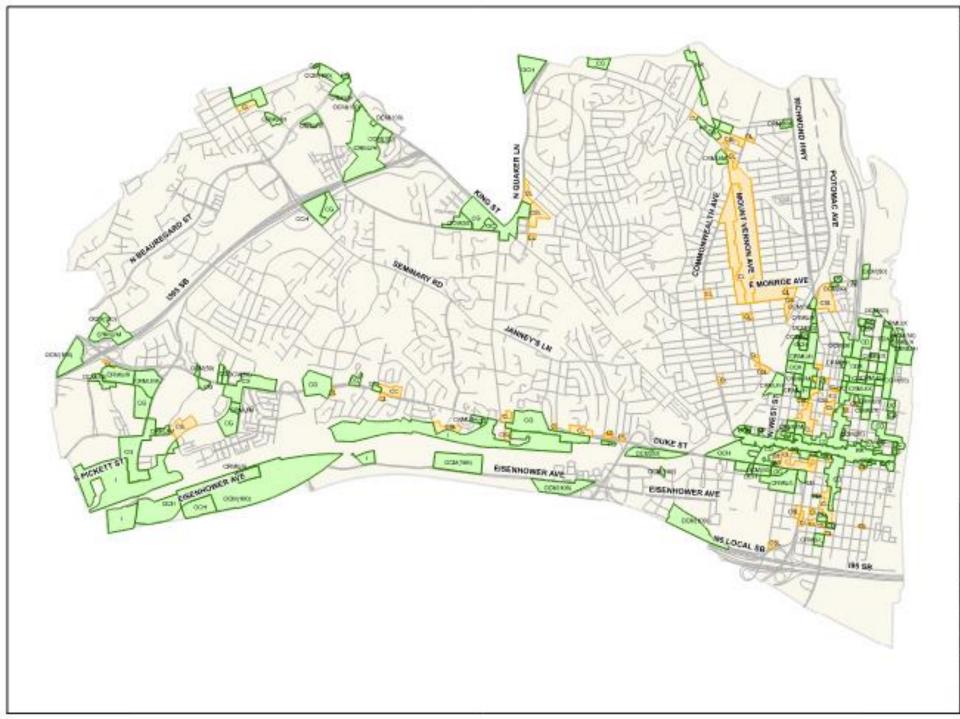

#### Zoning for Recreation and Entertainment

Existing Zones
Allowing
Recreation and
Entertainment
Uses

Proposed Zone Additions for Recreation and Entertainment Uses

This may leas paidward by the GRI threeps of the Separtment of Information Technology Services. Day of Alexandria, Virginia.