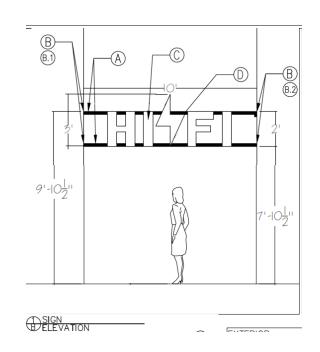

## Special Use Permit Request

- After the fact review of a sign installed between two buildings.
- The Zoning Ordinance does not have provisions to address suspended signs; a waiver to the sign provisions is required.