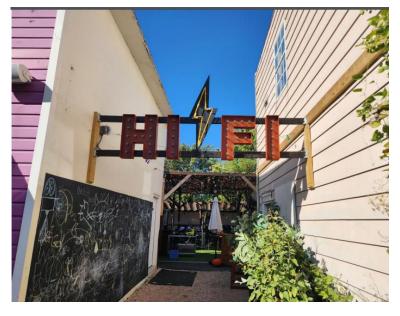

## Special Use Permit Request

- After the fact review of a sign installed between two buildings.
- The Zoning Ordinance does not have provisions to address suspended signs; a waiver to the sign provisions is required.