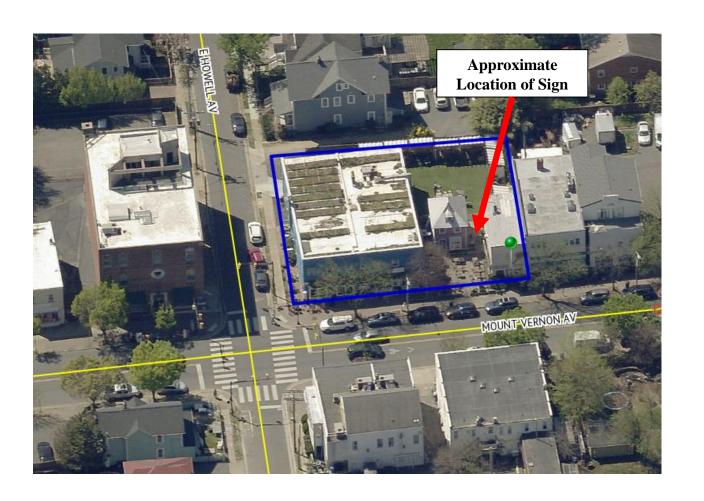

## Site Context

- Located on Mount Vernon
  Avenue between East
  Windsor and East Howell
  Avenues.
- Zoned CL/Commercial Low & Mount Vernon Avenue Urban Overlay.
- Residential uses abut the property to the west and are located within the R-2-5 zone.

## Special Use Permit Request

- After the fact review of a sign installed between two buildings.
- The Zoning Ordinance does not have provisions to address suspended signs; a waiver to the sign provisions is required.