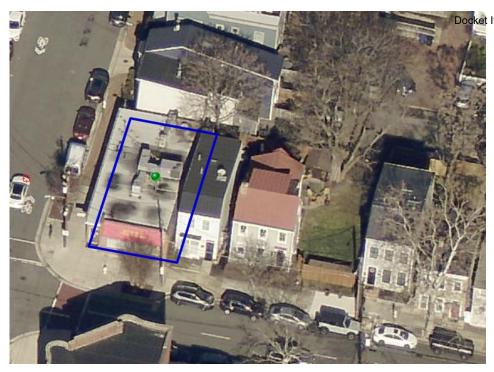

## Subject Site and Context

Zoned CL and surrounded by residential and non-residential uses

## Proposal

Applicants request to rezone units 709 and 711 from CL with proffer to CL. The remaining units would still be subject to the proffer.

Proffer limits use of the subject property to offices

Uses permitted at the subject properties would be those permitted in the CL zone either by-right, with administrative special use permit (SUP) approval, or full-hearing SUP approval