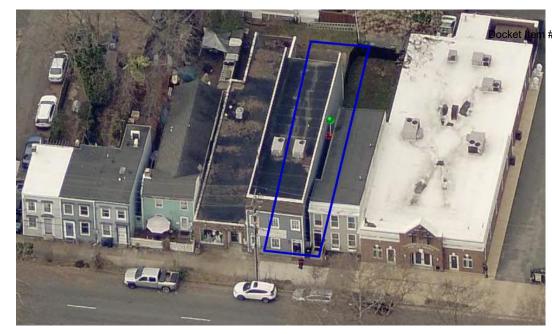

#### Floortime Center

#### **318 North Henry Street**

- CL Zone
- ~2,890 square feet of nonresidential use
- No alley access or off-street parking/loading spaces