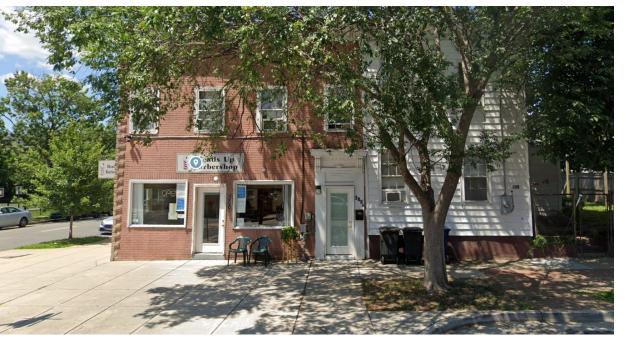

### Heads Up Barber Shop

#### **300 North Fayette Street**

- CL Zone
- ~1,200 square feet of nonresidential use
- No alley access or off-street parking/loading spaces