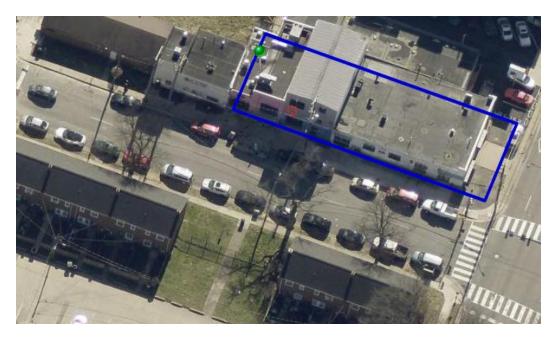

#### Blue and White

#### **1024/1026 Wythe Street**

- CSL Zone
- ~450 square feet of restaurant use
- No alley access or off-street parking/loading spaces