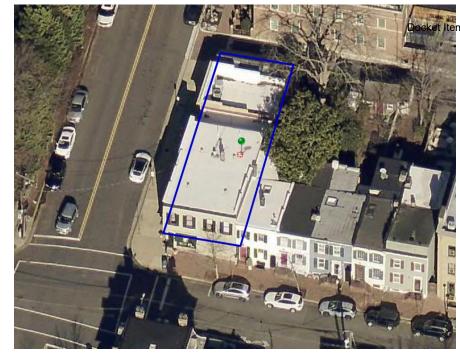

## Caphe Bahn Mi/ Wild Lilac Salon

#### 407 & 413 Cameron Street

- CD Zone
- ~3,000 square feet of restaurant and other nonresidential uses
- No off-street parking or loading spaces
- Directly adjacent to residential