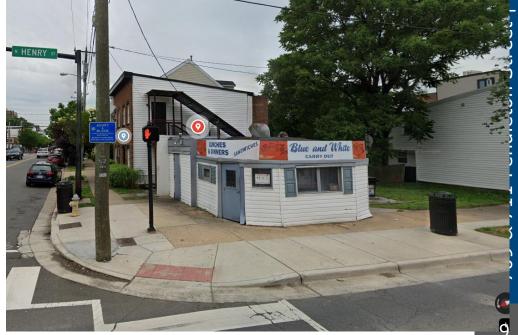

#### Blue and White

#### **1024/1026 Wythe Street**

- CSL Zone
- ~450 square feet of restaurant use
- No alley access or off-street parking/loading spaces