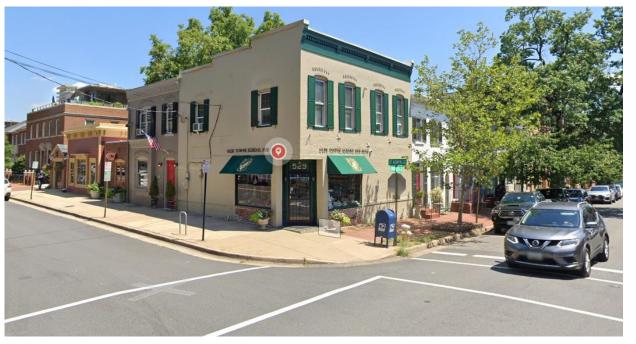

## Old Towne School for Dogs

#### **529 Oronoco Street**

- CL Zone
- ~4,080 square feet of nonresidential use
- No off-street parking or loading spaces