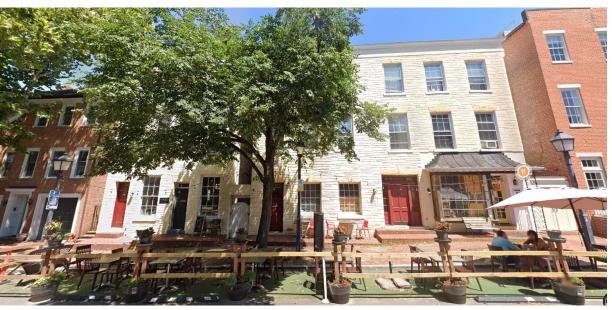

## Subject Site and Context

Zoned CL and surrounded by residential and non-residential uses

## Proposal

Applicants request to rezone units 709 and 711 from CL with proffer to CL. The remaining units would still be subject to the proffer.

Proffer limits use of the subject property to offices

Uses permitted at the subject properties would be those permitted in the CL zone either by-right, with administrative special use permit (SUP) approval, or full-hearing SUP approval