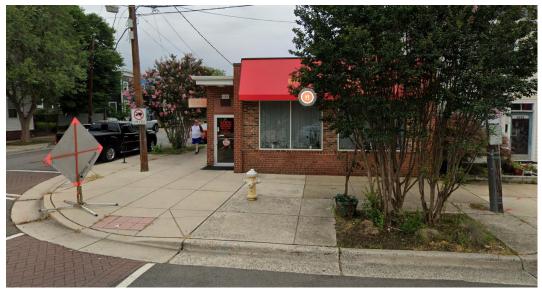

## Caphe Bahn Mi/ Wild Lilac Salon

#### 407 & 413 Cameron Street

- CD Zone
- ~3,000 square feet of restaurant and other nonresidential uses
- No off-street parking or loading spaces
- Directly adjacent to residential