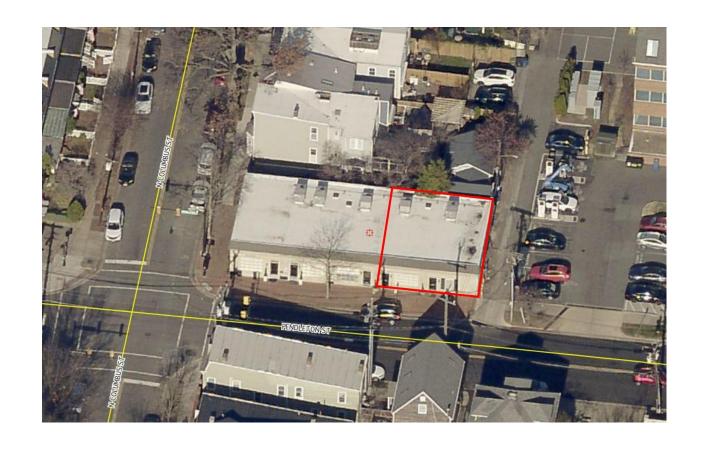

## Subject Site and Context

Zoned CL and surrounded by residential and non-residential uses

## Proposal

Applicants request to rezone units 709 and 711 from CL with proffer to CL. The remaining units would still be subject to the proffer.

Proffer limits use of the subject property to offices

Uses permitted at the subject properties would be those permitted in the CL zone either by-right, with administrative special use permit (SUP) approval, or full-hearing SUP approval