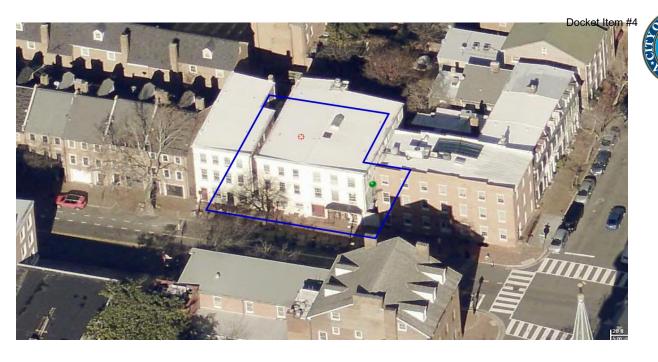

## Subject Site and Context

Zoned CL and surrounded by residential and non-residential uses

## Proposal

Applicants request to rezone units 709 and 711 from CL with proffer to CL. The remaining units would still be subject to the proffer.

Proffer limits use of the subject property to offices

Uses permitted at the subject properties would be those permitted in the CL zone either by-right, with administrative special use permit (SUP) approval, or full-hearing SUP approval