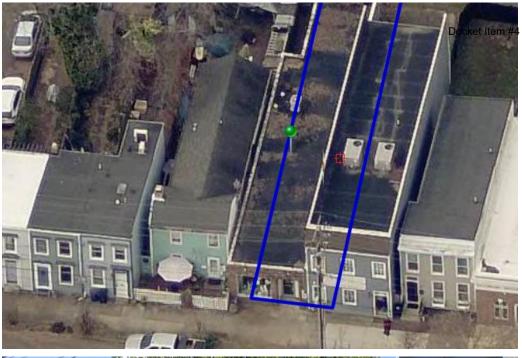

## Old Towne School for Dogs

#### **529 Oronoco Street**

- CL Zone
- ~4,080 square feet of nonresidential use
- No off-street parking or loading spaces