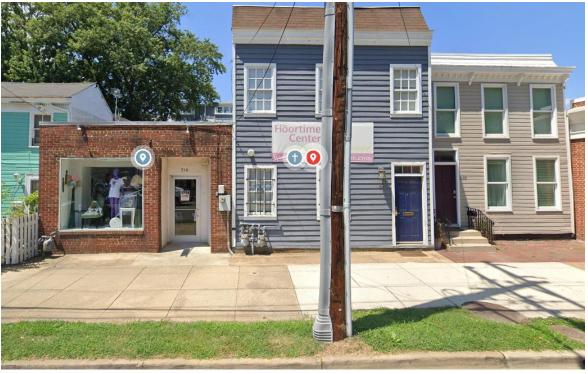

#### Floortime Center

#### **318 North Henry Street**

- CL Zone
- ~2,890 square feet of nonresidential use
- No alley access or off-street parking/loading spaces