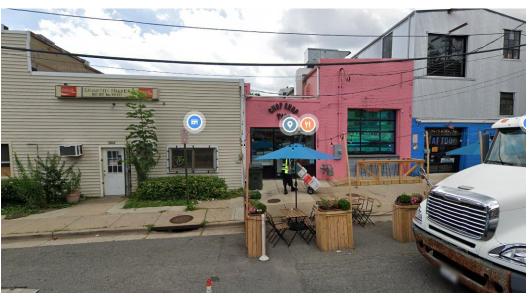

## Caphe Bahn Mi/ Wild Lilac Salon

#### 407 & 413 Cameron Street

- CD Zone
- ~3,000 square feet of restaurant and other nonresidential uses
- No off-street parking or loading spaces
- Directly adjacent to residential