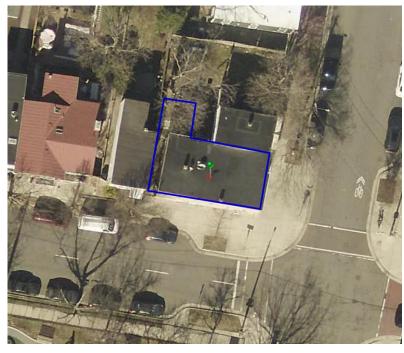

## Caphe Bahn Mi/ Wild Lilac Salon

#### 407 & 413 Cameron Street

- CD Zone
- ~3,000 square feet of restaurant and other nonresidential uses
- No off-street parking or loading spaces
- Directly adjacent to residential