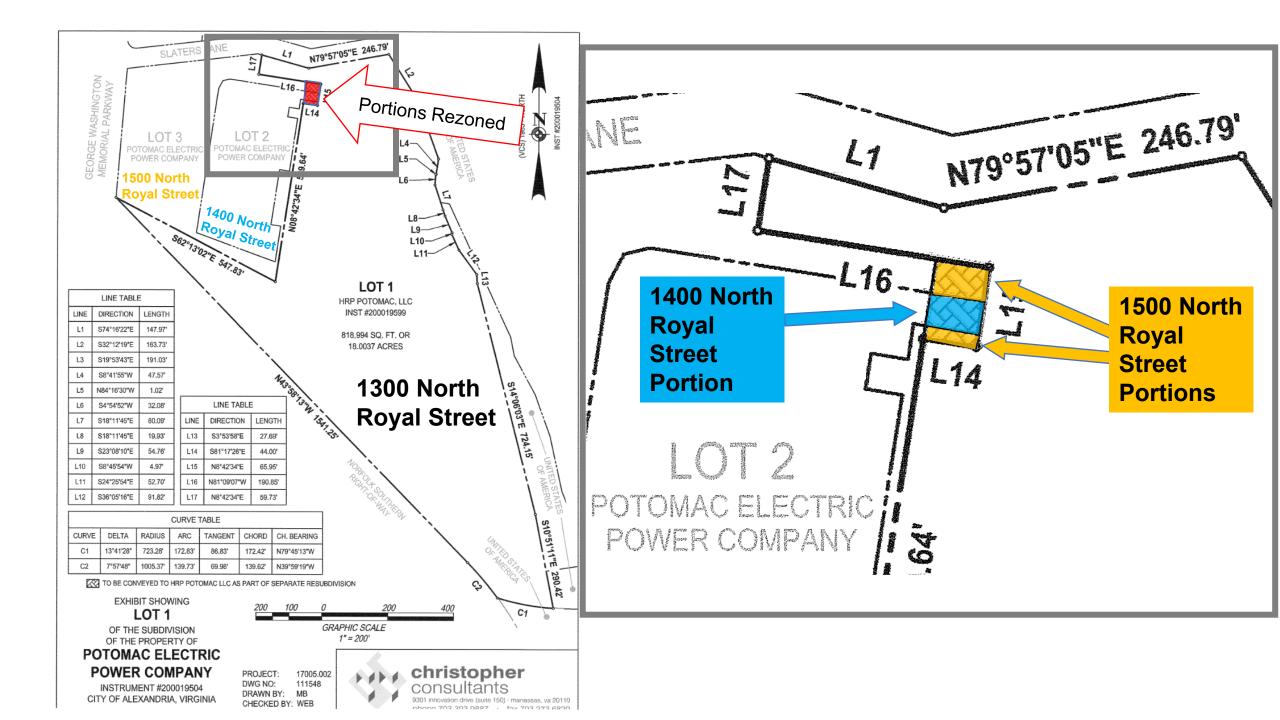

| 1<br>2                           |                                                                                                                                                                                                                                                                                                                                                                                                                                                                                                                                                                                                                  |                                                                                                                     | ORDINANCE NO                                                                                                                     |  |
|----------------------------------|------------------------------------------------------------------------------------------------------------------------------------------------------------------------------------------------------------------------------------------------------------------------------------------------------------------------------------------------------------------------------------------------------------------------------------------------------------------------------------------------------------------------------------------------------------------------------------------------------------------|---------------------------------------------------------------------------------------------------------------------|----------------------------------------------------------------------------------------------------------------------------------|--|
| 3<br>4<br>5<br>6<br>7<br>8<br>9  | AN ORDINANCE to amend and reordain Sheet No. 045.01 of the "Official Zoning Map,<br>Alexandria, Virginia," adopted by Section 1-300 (OFFICIAL ZONING MAP AND<br>DISTRICT BOUNDARIES), of the City of Alexandria Zoning Ordinance, by rezoning the<br>properties at 1300, 1400 (portion), and 1500 (portion) North Royal Street from, UT/Utilities<br>and transportation to Coordinated Development District #30 and Old Town North arts and<br>cultural district overlay and in accordance with the said zoning map amendment heretofore<br>approved by city council as Rezoning Nos. 2022-00003 and 2022-00004. |                                                                                                                     |                                                                                                                                  |  |
| 10<br>11<br>12                   |                                                                                                                                                                                                                                                                                                                                                                                                                                                                                                                                                                                                                  | WHER                                                                                                                | EAS, the City Council finds and determines that:                                                                                 |  |
| 13<br>14<br>15<br>16<br>17<br>18 | 1. In Rezoning Nos. 2022-00003 and 2022-00004, the Planning Commission, having found that the public necessity, convenience, general welfare and good zoning practice so require, recommended approval to the City Council on June 23, 2022 of a rezoning of the properties at 1300, 1400, and 1500 North Royal Street from, UT/Utilities and transportation to Coordinated Development District #30 and Old Town North arts and cultural district overlay, which recommendation was approved by the City Council at public hearing on July 5, 2022;                                                             |                                                                                                                     |                                                                                                                                  |  |
| 19<br>20<br>21<br>22             | 2. The said rezoning is in conformity with the 1992 Master Plan of the City of Alexandria, Virginia, as amended;                                                                                                                                                                                                                                                                                                                                                                                                                                                                                                 |                                                                                                                     |                                                                                                                                  |  |
| 23<br>24<br>25                   | 3. All requirements of law precedent to the adoption of this ordinance have been complied with; now, therefore,                                                                                                                                                                                                                                                                                                                                                                                                                                                                                                  |                                                                                                                     |                                                                                                                                  |  |
| 25<br>26<br>27                   |                                                                                                                                                                                                                                                                                                                                                                                                                                                                                                                                                                                                                  | THE                                                                                                                 | E CITY COUNCIL OF ALEXANDRIA HEREBY ORDAINS:                                                                                     |  |
| 28<br>29<br>30<br>31             | Section 1. That Sheet No. 045.01 of the "Official Zoning Map, Alexandria, Virginia," adopted by Section 1-300 of the City of Alexandria Zoning Ordinance, be, and the same hereby is, amended by changing, in the manner set forth below, the zoning classification of the property hereinafter described:                                                                                                                                                                                                                                                                                                       |                                                                                                                     |                                                                                                                                  |  |
| 32<br>33<br>34<br>35             |                                                                                                                                                                                                                                                                                                                                                                                                                                                                                                                                                                                                                  | LAND DESCRIPTION: 1300 North Royal Street, Alexandria, Virginia 22314, 045.01-01-05, drawing attached               |                                                                                                                                  |  |
| 36<br>37<br>38<br>39             |                                                                                                                                                                                                                                                                                                                                                                                                                                                                                                                                                                                                                  | From:<br>To:                                                                                                        | UT/Utilities and transportation<br>Coordinated Development District #30 and Old Town North arts and<br>cultural district overlay |  |
| 39<br>40<br>41<br>42             |                                                                                                                                                                                                                                                                                                                                                                                                                                                                                                                                                                                                                  | LAND DESCRIPTION: portion of 1400 North Royal Street,<br>Alexandria, Virginia 22314, 045.01-01-06, drawing attached |                                                                                                                                  |  |
| 43<br>44<br>45                   |                                                                                                                                                                                                                                                                                                                                                                                                                                                                                                                                                                                                                  | From:<br>To:                                                                                                        | UT/Utilities and transportation<br>Coordinated Development District #30 and Old Town North arts and<br>cultural district overlay |  |

| 1              |                                                                                         |  |  |  |
|----------------|-----------------------------------------------------------------------------------------|--|--|--|
| 1              | LAND DESCRIPTION                                                                        |  |  |  |
| 2              | LAND DESCRIPTION: portion of 1500 North Royal Street,                                   |  |  |  |
| 3              | Alexandria, Virginia 22314, 045.01-01-07, drawing attached                              |  |  |  |
| 4              |                                                                                         |  |  |  |
| 5              | From: UT/Utilities and transportation                                                   |  |  |  |
| 6              | To: Coordinated Development District #30 and Old Town North arts and                    |  |  |  |
| 7              | cultural district overlay                                                               |  |  |  |
| 8              |                                                                                         |  |  |  |
| 9              | Section 2. That the director of planning and zoning be, and hereby is, directed to      |  |  |  |
| 10             | record the foregoing amendment on the said map.                                         |  |  |  |
| 11             |                                                                                         |  |  |  |
| 12             | Section 3. That Sheet No. 045.01 of the "Official Zoning Map, Alexandria,               |  |  |  |
| 13             | Virginia," as so amended, be, and the same hereby is, reordained as part of the City of |  |  |  |
| 14             | Alexandria Zoning Ordinance.                                                            |  |  |  |
| 15             |                                                                                         |  |  |  |
| 16             | Section 4. That this ordinance shall become effective on the date and at the time of    |  |  |  |
| 17             | its final passage.                                                                      |  |  |  |
| 18             |                                                                                         |  |  |  |
| 19             | JUSTIN WILSON                                                                           |  |  |  |
| 20             | Mayor                                                                                   |  |  |  |
| 21             | ý                                                                                       |  |  |  |
| 22             |                                                                                         |  |  |  |
| 23             | Introduction: 09/13/22                                                                  |  |  |  |
| 24             | First Reading: 09/13/22                                                                 |  |  |  |
| 25             | Publication:                                                                            |  |  |  |
| 26             | Public Hearing: 09/17/22                                                                |  |  |  |
| 27             | Second Reading: 09/17/22                                                                |  |  |  |
| 28             | Final Passage: 09/17/22                                                                 |  |  |  |
| 29             | 1 mar 1 assage. 0)/1//22                                                                |  |  |  |
| 30             |                                                                                         |  |  |  |
| 31             |                                                                                         |  |  |  |
| 32             |                                                                                         |  |  |  |
| 33             |                                                                                         |  |  |  |
| 34             |                                                                                         |  |  |  |
| 35             |                                                                                         |  |  |  |
| 36             |                                                                                         |  |  |  |
| 36             |                                                                                         |  |  |  |
| 37<br>38       |                                                                                         |  |  |  |
|                |                                                                                         |  |  |  |
| 39             |                                                                                         |  |  |  |
| 40             |                                                                                         |  |  |  |
| 41             |                                                                                         |  |  |  |
| 42<br>43<br>44 |                                                                                         |  |  |  |
| 44             |                                                                                         |  |  |  |