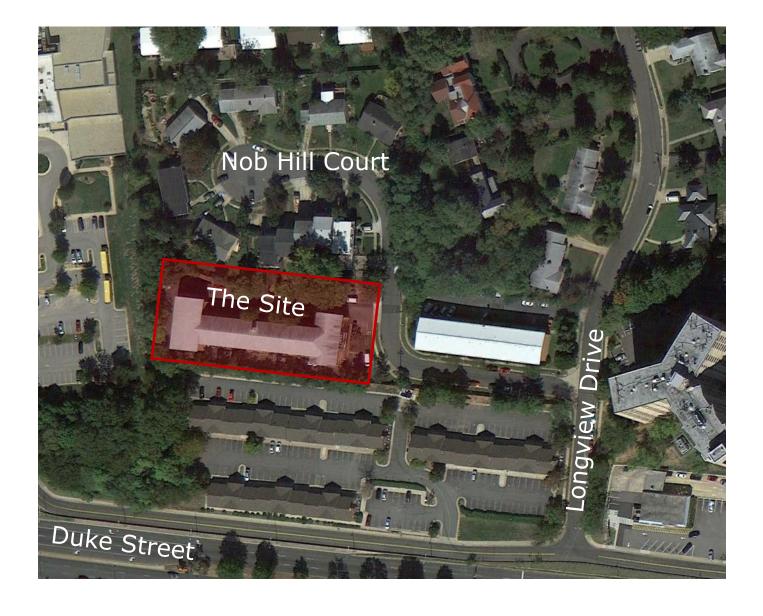

## SUP#2013-0043 2900 Seay Street

- Request for a 32 Parking **Space Reduction**
- The Property was Already Approved for a Parking Reduction in 2012
- Property is Deed Restricted to be Used for Affordable Housing Units for a period of Forty Years

Staff recommends **APPROVAL** 