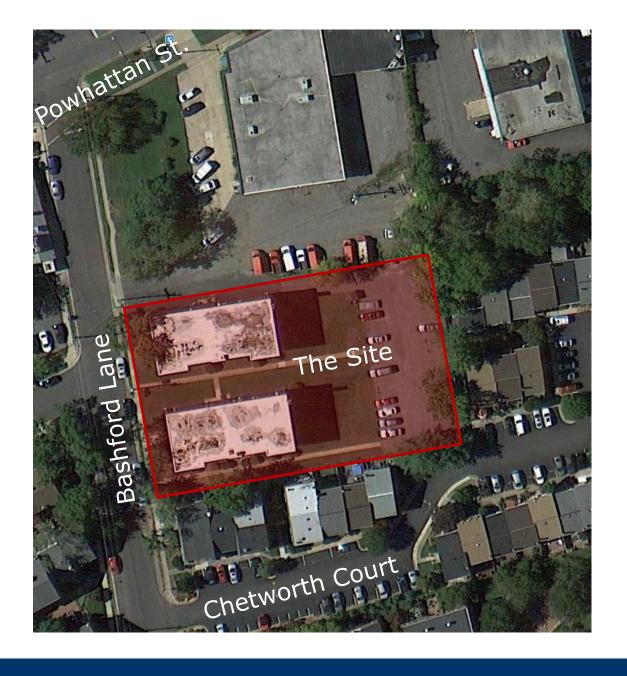

## SUP#2013-0044 831 & 833 Bashford Lane

- Request for a 27 Parking Space Reduction
- This Property Has Been Previously Approved for a Parking Reduction
- Property is Deed Restricted to be Used for Affordable Housing Units for a period of Forty Years

 Staff recommends APPROVAL