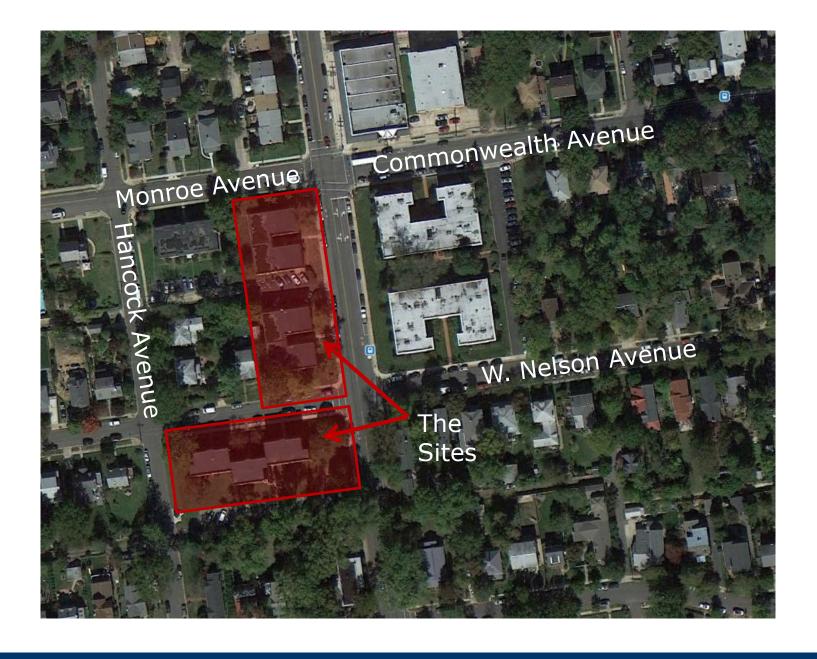

## SUP#2013-0045

4 W. Nelson Avenue & 1502 & 1512 Commonwealth Avenue

- Request for a 53 Parking Space Reduction
- Property is Deed
   Restricted to be Used for
   Affordable Housing Units
   for a period of Forty Years