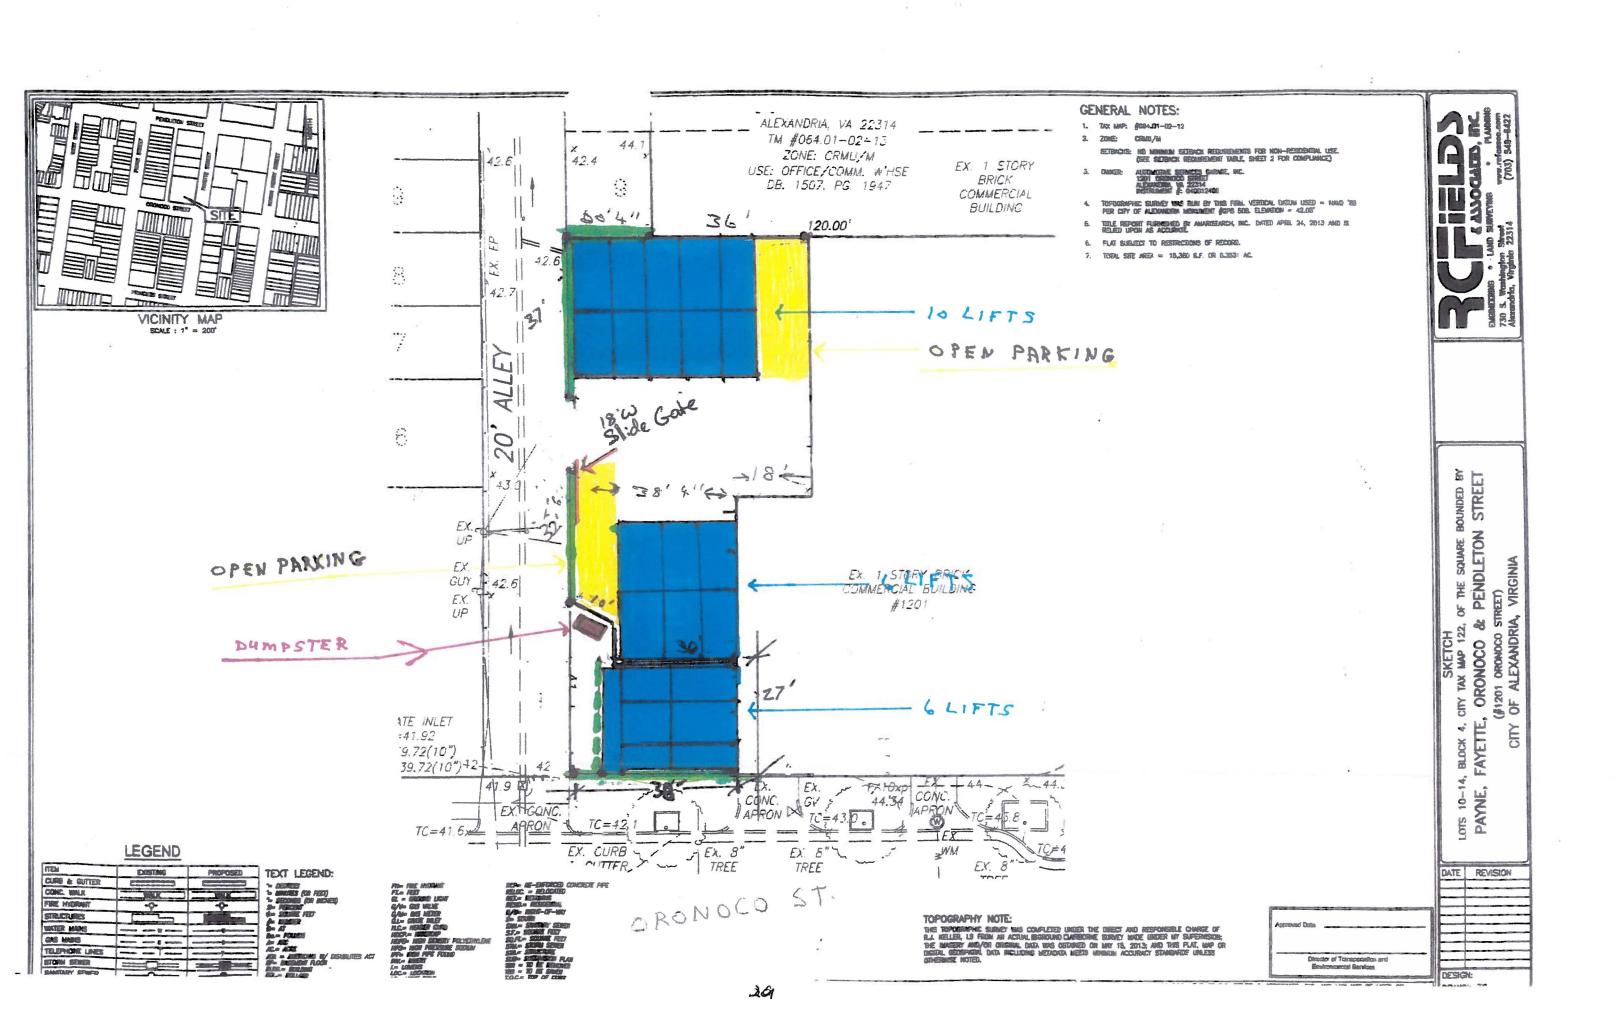

#### SITE DESCRIPTION

The subject site comprises two lots of record with a combined 180 feet of frontage on North Fayette Street, 120 feet of frontage along Oronoco Street, and a lot area of 21,600 square feet. The lot is developed with a one-story industrial/commercial building.

#### **PROPOSAL**

The applicant proposes to increase its on-site capacity to store vehicles on-site by adding 22 double-stacked vehicle lifts to the rear of the existing automobile repair business. As part of the overall proposal, the applicant will keep eight existing surface parking spaces and will also now store up to four cars temporarily (as needed) in the drive aisle behind the building. Two existing surface parking spaces will be eliminated to provide sufficient room for the new lifts. The applicant is therefore requesting the ability to park up to an additional 24 vehicles outside compared to the prior SUP approval, for a total of 56 vehicles on-site at any one time.

The new double-stacked lifts that applicant plans to install will allow for two vehicles to be stacked in one existing parking space, one on top of the other. They measure approximately 12 feet in height to the platform and 18 feet to the top of the support columns and can be raised and lowered using a hydraulic mechanism. At staff's request, the applicant has agreed to install a "green" fence along its rear and side property lines to screen the vehicles and vehicle lifts. Also referred to as a "green screen", the fence is expected to consist of a metal structure anchored into the ground that will be sufficiently open to allow live landscaping, also planted into the ground, to grow up and between the elements of the metal fence. One break in the screening will exist at the main rear gate to the property. To allow access to a dumpster and to certain additional parking spaces, only partial screening will be installed near the southwestern corner of the property.