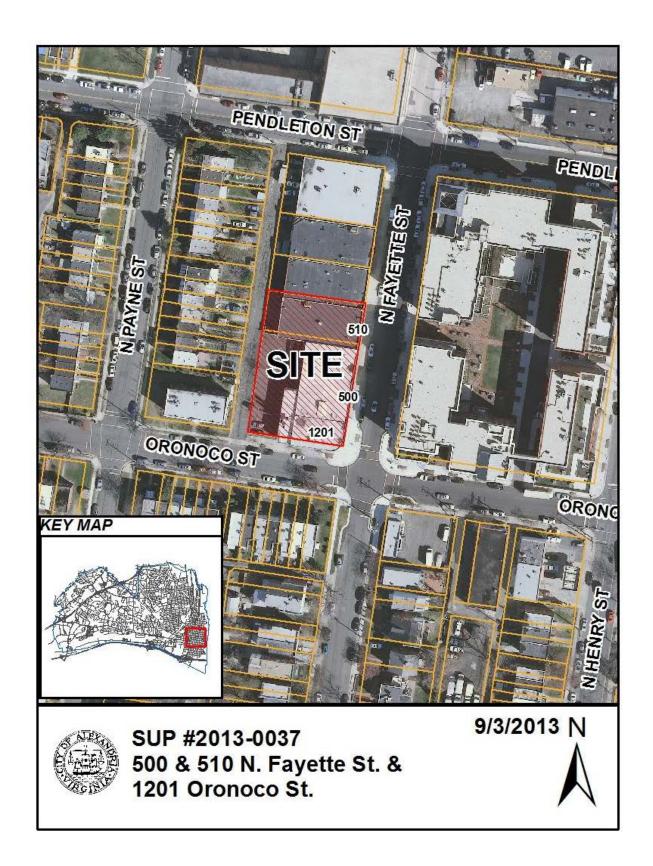

## Special Use Permit #2013-0037 500-510 North Fayette Street and 1201 Oronoco Street -Automotive Service Garage

\_\_\_\_\_

| Application                      | General Data               |                       |  |
|----------------------------------|----------------------------|-----------------------|--|
|                                  | <b>Planning Commission</b> | September 3, 2013     |  |
| Consideration of request for a   | Hearing:                   | _                     |  |
| Special Use Permit amendment at  | City Council               | September 21, 2013    |  |
| an existing noncomplying general | Hearing:                   |                       |  |
| automobile repair business.      | _                          |                       |  |
| Address:                         | Zone:                      | CRMU-M / Commercial   |  |
| 500-510 North Fayette Street and |                            | Residential Mixed-Use |  |
| 1201 Oronoco Street              |                            | (Medium)              |  |
|                                  |                            |                       |  |
| Applicant:                       | Small Area Plan:           | Braddock Road Metro   |  |
| Automotive Service Garage        |                            |                       |  |
|                                  |                            |                       |  |

#### SITE DESCRIPTION

The subject site comprises two lots of record with a combined 180 feet of frontage on North Fayette Street, 120 feet of frontage along Oronoco Street, and a lot area of 21,600 square feet. The lot is developed with a one-story industrial/commercial building.

The property is surrounded by a mix of commercial and residential uses. Commercial businesses, including a furniture design store and an art framing business, are located to the north along North Fayette Street. The mixed-use

Monarch/Henry building, which features residential apartments above ground-level retail, is located immediately to the east. A church and residential apartments and townhouses are located to the south and west.