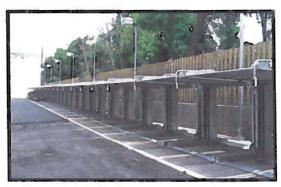

The new double-stacked lifts that applicant plans to install will allow for two vehicles to be stacked in one existing parking space, one on top of the other. They measure approximately 12 feet in height to the platform and 18 feet to the top of the support columns and can be raised and lowered using a hydraulic mechanism. At staff's request, the applicant has agreed to install a "green" fence along its rear and side property lines to screen the vehicles and vehicle lifts. Also referred to as a "green screen", the fence is expected to consist of a metal structure anchored into the ground that will be sufficiently open to allow live landscaping, also planted into the ground, to grow up and between the elements of the metal fence. One break in the screening will exist at the main rear gate to the property. To allow access to a dumpster and to certain additional parking spaces, only partial screening will be installed near the southwestern corner of the property.

The installation of the vehicle lifts has some potential, generally speaking, to create noise and visual impacts on nearby residences. Visually speaking, nearby residents could, if not mitigated in any way, fully view damaged vehicles located at a higher level than exists at the business today. The applicant proposes to address this issue in at least two ways. First, it is proposing to use double-stacked lifts rather than the taller, triple-stacked lifts that it initially considered. The lower lifts are also less expensive and do not need to be anchored into the ground, making them more convenient to install and potentially to remove if the property redevelops in the future.

Second, staff recommended, and the applicant agreed, to install "green screening" around the edges of the property behind the building. In about a year from the installation of plant material, this landscaped fence is expected to screen the majority of the vehicles parked in the lot and on lifts from being viewed from adjacent residences. The installation of the green screening will also generally soften the alley area between the repair shop and its residential neighbors to the rear. It represents a significant improvement from the current appearance of the rear parking area, which although well-kept, consists primarily of pavement and chain-link fence topped with barbed wire. Staff is requiring the installation of the screening in Condition #14. To ensure that the final screening scheme is generally consistent with what has been envisioned, Condition #14 also contains a stipulation that the applicant submit a final plan for the layout of the lifts, fencing, planting strips and related elements that will be reviewed by the Director.