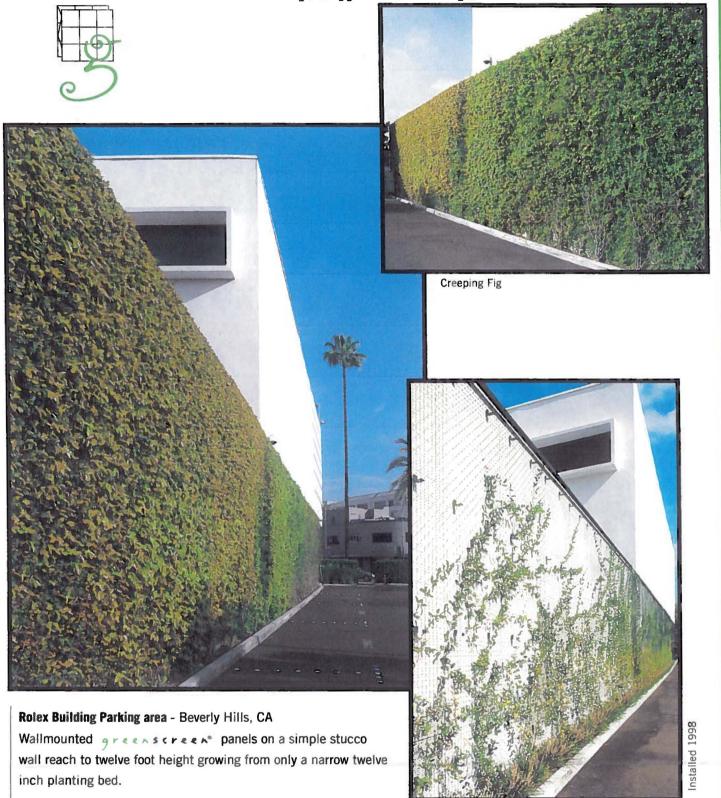

The new double-stacked lifts that applicant plans to install will allow for two vehicles to be stacked in one existing parking space, one on top of the other. They measure approximately 12 feet in height to the platform and 18 feet to the top of the support columns and can be raised and lowered using a hydraulic mechanism. At staff's request, the applicant has agreed to install a "green" fence along its rear and side property lines to screen the vehicles and vehicle lifts. Also referred to as a "green screen", the fence is expected to consist of a metal structure anchored into the ground that will be sufficiently open to allow live landscaping, also planted into the ground, to grow up and between the elements of the metal fence. One break in the screening will exist at the main rear gate to the property. To allow access to a dumpster and to certain additional parking spaces, only partial screening will be installed near the southwestern corner of the property.

Second, staff recommended, and the applicant agreed, to install "green screening" around the edges of the property behind the building. In about a year from the installation of plant material, this landscaped fence is expected to screen the majority of the vehicles parked in the lot and on lifts from being viewed from adjacent residences. The installation of the green screening will also generally soften the alley area between the repair shop and its residential neighbors to the rear. It represents a significant improvement from the current appearance of the rear parking area, which although well-kept, consists primarily of pavement and chain-link fence topped with barbed wire. Staff is requiring the installation of the screening in Condition #14. To ensure that the final screening scheme is generally consistent with what has been envisioned, Condition #14 also contains a stipulation that the applicant submit a final plan for the layout of the lifts, fencing, planting strips and related elements that will be reviewed by the Director.