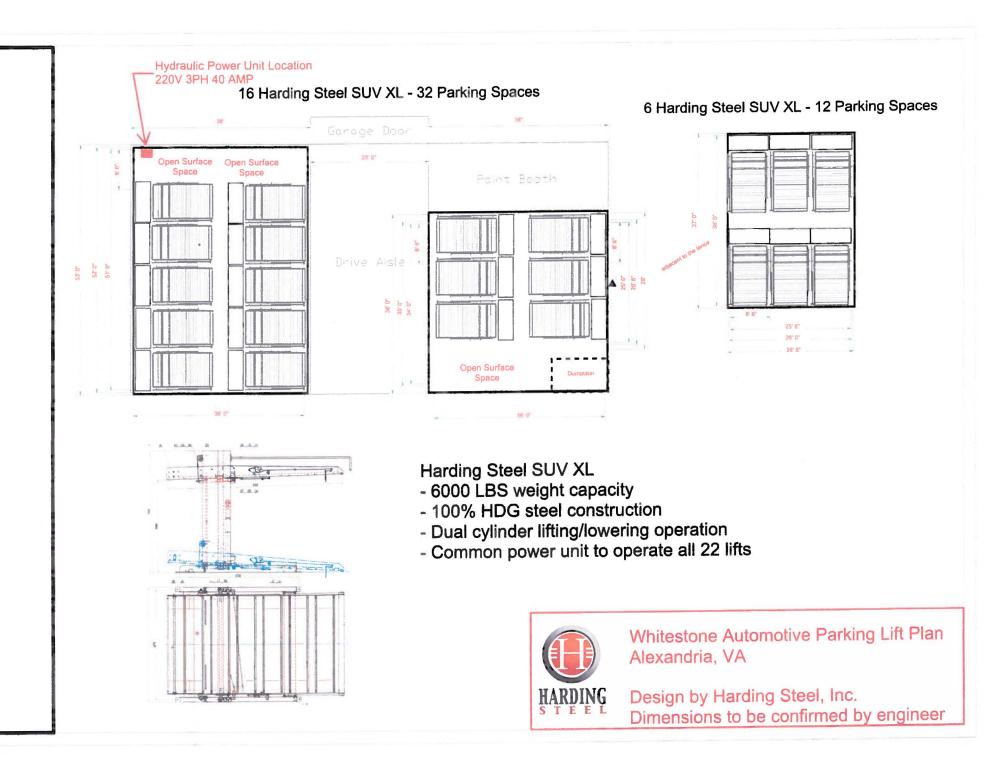

#### **PROPOSAL**

The applicant proposes to increase its on-site capacity to store vehicles on-site by adding 22 double-stacked vehicle lifts to the rear of the existing automobile repair business. As part of the overall proposal, the applicant will keep eight existing surface parking spaces and will also now store up to four cars temporarily (as needed) in the drive aisle behind the building. Two existing surface parking spaces will be eliminated to provide sufficient room for the new lifts. The applicant is therefore requesting the ability to park up to an additional 24 vehicles outside compared to the prior SUP approval, for a total of 56 vehicles on-site at any one time.

The new double-stacked lifts that applicant plans to install will allow for two vehicles to be stacked in one existing parking space, one on top of the other. They measure approximately 12 feet in height to the platform and 18 feet to the top of the support columns and can be raised and lowered using a hydraulic mechanism. At staff's request, the applicant has agreed to install a "green" fence along its rear and side property lines to screen the vehicles and vehicle lifts. Also referred to as a "green screen", the fence is expected to consist of a metal structure anchored into the ground that will be sufficiently open to allow live landscaping, also planted into the ground, to grow up and between the elements of the metal fence. One break in the screening will exist at the main rear gate to the property. To allow access to a dumpster and to certain additional parking spaces, only partial screening will be installed near the southwestern corner of the property.

The applicant will exceed this requirement under the current proposal with the provision of 52 non-temporary parking spaces located behind the building. In addition, the applicant has capacity within the building for up to 35 vehicles, resulting in 87 total parking spaces available on the site. Including the four temporary parking spaces behind the building and the 25 parking spaces at 601 North Henry (owned by the U.S. Post Office), the applicant expects to have an overall capacity to store as many as 116 vehicles at any one time.