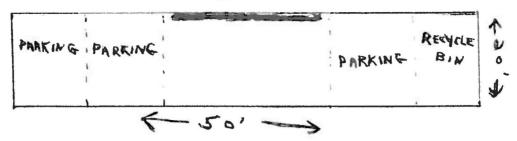

#### **PROPOSAL**

The applicant proposes to increase its on-site capacity to store vehicles on-site by adding 22 double-stacked vehicle lifts to the rear of the existing automobile repair business. As part of the overall proposal, the applicant will keep eight existing surface parking spaces and will also now store up to four cars temporarily (as needed) in the drive aisle behind the building. Two existing surface parking spaces will be eliminated to provide sufficient room for the new lifts. The applicant is therefore requesting the ability to park up to an additional 24 vehicles outside compared to the prior SUP approval, for a total of 56 vehicles on-site at any one time.

The applicant will exceed this requirement under the current proposal with the provision of 52 non-temporary parking spaces located behind the building. In addition, the applicant has capacity within the building for up to 35 vehicles, resulting in 87 total parking spaces available on the site. Including the four temporary parking spaces behind the building and the 25 parking spaces at 601 North Henry (owned by the U.S. Post Office), the applicant expects to have an overall capacity to store as many as 116 vehicles at any one time.