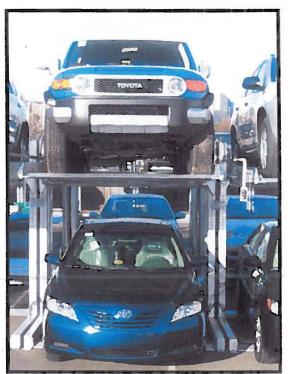

#### **PROPOSAL**

The applicant proposes to increase its on-site capacity to store vehicles on-site by adding 22 double-stacked vehicle lifts to the rear of the existing automobile repair business. As part of the overall proposal, the applicant will keep eight existing surface parking spaces and will also now store up to four cars temporarily (as needed) in the drive aisle behind the building. Two existing surface parking spaces will be eliminated to provide sufficient room for the new lifts. The applicant is therefore requesting the ability to park up to an additional 24 vehicles outside compared to the prior SUP approval, for a total of 56 vehicles on-site at any one time.

The new double-stacked lifts that applicant plans to install will allow for two vehicles to be stacked in one existing parking space, one on top of the other. They measure approximately 12 feet in height to the platform and 18 feet to the top of the support columns and can be raised and lowered using a hydraulic mechanism. At staff's request, the applicant has agreed to install a "green" fence along its rear and side property lines to screen the vehicles and vehicle lifts. Also referred to as a "green screen", the fence is expected to consist of a metal structure anchored into the ground that will be sufficiently open to allow live landscaping, also planted into the ground, to grow up and between the elements of the metal fence. One break in the screening will exist at the main rear gate to the property. To allow access to a dumpster and to certain additional parking spaces, only partial screening will be installed near the southwestern corner of the property.