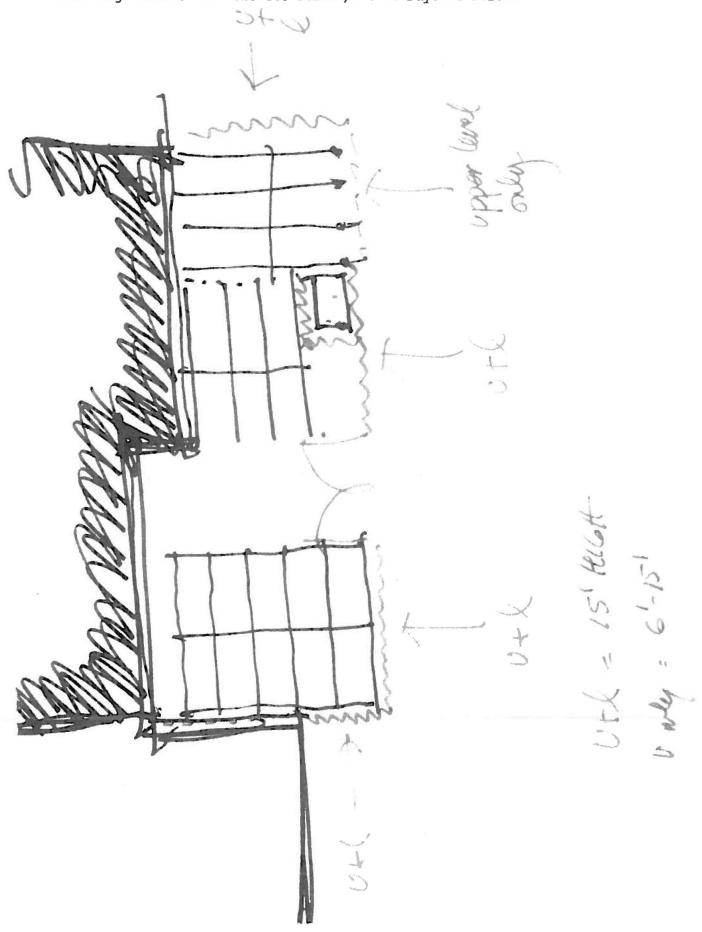

The new double-stacked lifts that applicant plans to install will allow for two vehicles to be stacked in one existing parking space, one on top of the other. They measure approximately 12 feet in height to the platform and 18 feet to the top of the support columns and can be raised and lowered using a hydraulic mechanism. At staff's request, the applicant has agreed to install a "green" fence along its rear and side property lines to screen the vehicles and vehicle lifts. Also referred to as a "green screen", the fence is expected to consist of a metal structure anchored into the ground that will be sufficiently open to allow live landscaping, also planted into the ground, to grow up and between the elements of the metal fence. One break in the screening will exist at the main rear gate to the property. To allow access to a dumpster and to certain additional parking spaces, only partial screening will be installed near the southwestern corner of the property.

The installation of the vehicle lifts has some potential, generally speaking, to create noise and visual impacts on nearby residences. Visually speaking, nearby residents could, if not mitigated in any way, fully view damaged vehicles located at a higher level than exists at the business today. The applicant proposes to address this issue in at least two ways. First, it is proposing to use double-stacked lifts rather than the taller, triple-stacked lifts that it initially considered. The lower lifts are also less expensive and do not need to be anchored into the ground, making them more convenient to install and potentially to remove if the property redevelops in the future.