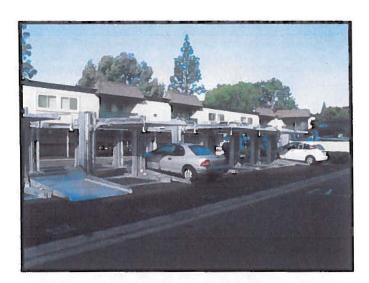

The new double-stacked lifts that applicant plans to install will allow for two vehicles to be stacked in one existing parking space, one on top of the other. They measure approximately 12 feet in height to the platform and 18 feet to the top of the support columns and can be raised and lowered using a hydraulic mechanism. At staff's request, the applicant has agreed to install a "green" fence along its rear and side property lines to screen the vehicles and vehicle lifts. Also referred to as a "green screen", the fence is expected to consist of a metal structure anchored into the ground that will be sufficiently open to allow live landscaping, also planted into the ground, to grow up and between the elements of the metal fence. One break in the screening will exist at the main rear gate to the property. To allow access to a dumpster and to certain additional parking spaces, only partial screening will be installed near the southwestern corner of the property.

The installation of the vehicle lifts has some potential, generally speaking, to create noise and visual impacts on nearby residences. Visually speaking, nearby residents could, if not mitigated in any way, fully view damaged vehicles located at a higher level than exists at the business today. The applicant proposes to address this issue in at least two ways. First, it is proposing to use double-stacked lifts rather than the taller, triple-stacked lifts that it initially considered. The lower lifts are also less expensive and do not need to be anchored into the ground, making them more convenient to install and potentially to remove if the property redevelops in the future.

Second, staff recommended, and the applicant agreed, to install "green screening" around the edges of the property behind the building. In about a year from the installation of plant material, this landscaped fence is expected to screen the majority of the vehicles parked in the lot and on lifts from being viewed from adjacent residences. The installation of the green screening will also generally soften the alley area between the repair shop and its residential neighbors to the rear. It represents a significant improvement from the current appearance of the rear parking area, which although well-kept, consists primarily of pavement and chain-link fence topped with barbed wire. Staff is requiring the installation of the screening in Condition #14. To ensure that the final screening scheme is generally consistent with what has been envisioned, Condition #14 also contains a stipulation that the applicant submit a final plan for the layout of the lifts, fencing, planting strips and related elements that will be reviewed by the Director.