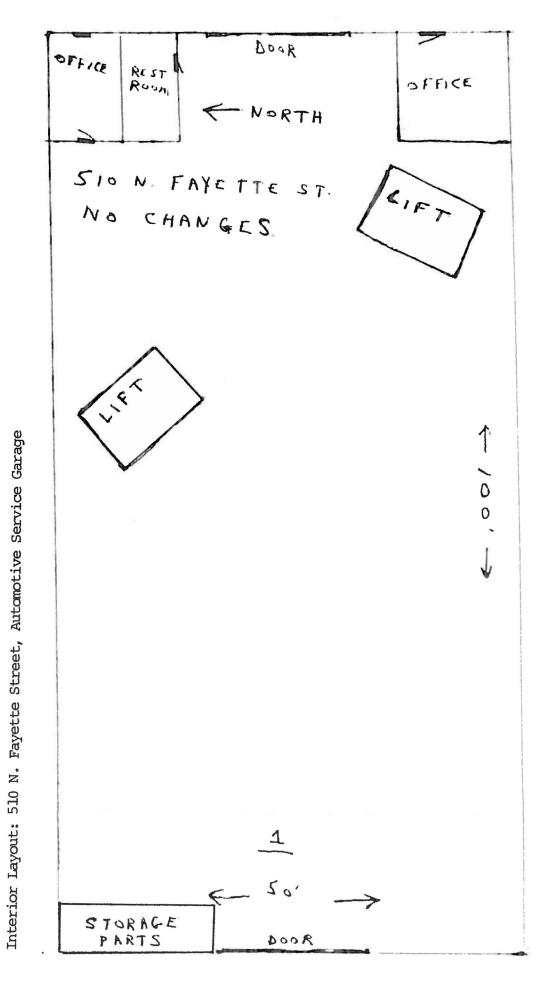

ownership since 1987. Additional details of the existing automobile operation are as follows:

<u>Hours of Operation:</u> 7 a.m. – 7:30 p.m. Monday – Friday

Service Bays/Lifts: 10 service lifts

25 service bays35 total workspaces