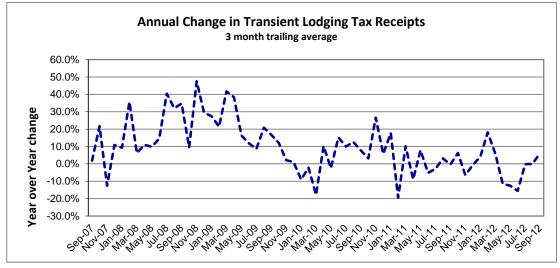

### SELECTED ECONOMIC INDICATORS

Source: Code Administration Through October 2012