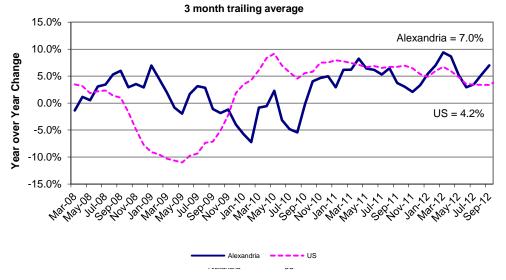

# Annual Change in U.S. Retail Sales & Alexandria Sales Tax Collections

Source: Finance Department, U.S. Census Bureau Alexandria data through September 2012; US through October 2012

Source: Finance Department Through September 2012