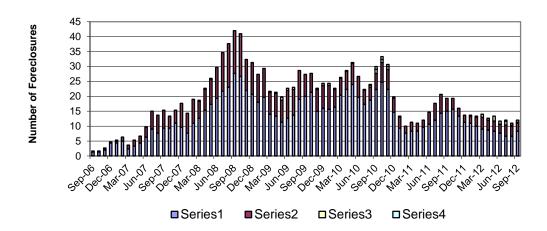

# New Foreclosures in Alexandria 3 month trailing average

Source: Department of Real Estate Assessments

Through September 2012