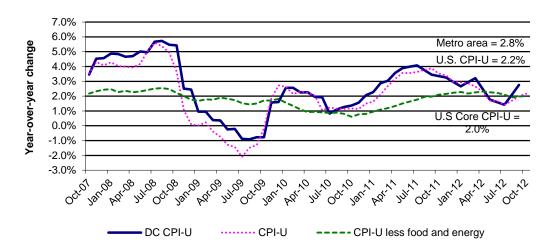

#### **Annual Change in Consumer Price Index**

Source: U.S. Department of Labor, Bureau of Labor Statistics U.S. through October 2012; Metro Area through September 2012