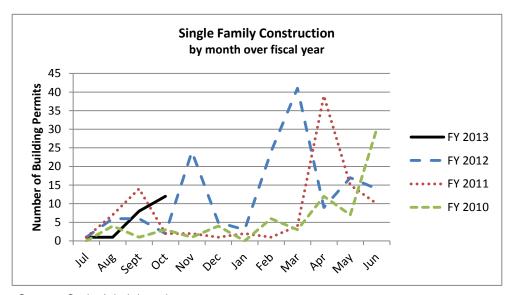

### **Office Vacancy Rates**

Source: CoStar

Through 2nd quarter, 2012

Source: Code Administration Through October 2012

Source: Code Administration Through October 2012

### SELECTED ECONOMIC INDICATORS

Source: Code Administration Through October 2012