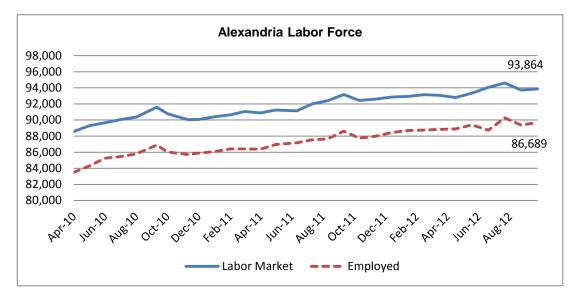

Source: Virginia Employment Commission

Through September 2012 \*Not seasonally adjusted.