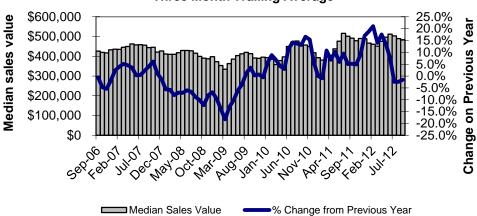

## Alexandria Residential Property Sales Volume Three Month Trailing Average

Source: Department of Real Estate Assessments

Through September 2012

Sources: Metropolitan Regional Information Systems; Department of Real Estate Assessments Through September 2012