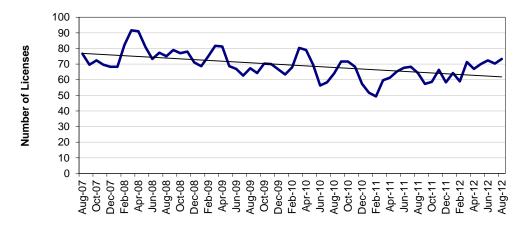

## Number of New Business License Applications Three Month Trailing Average

Source: Finance Department Through August 2012