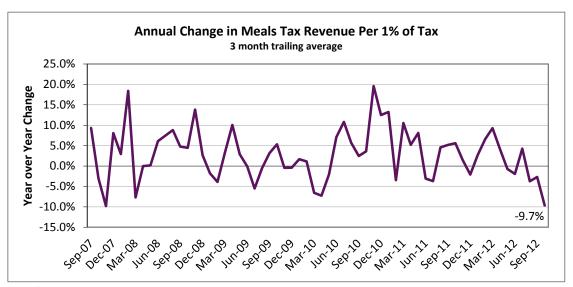

### SELECTED ECONOMIC INDICATORS

Source: Finance Department Through October 2012