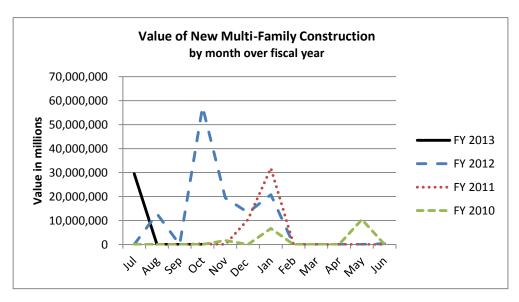

### **Office Vacancy Rates**

Source: CoStar

Through 2nd quarter, 2012

Source: Code Administration Through October 2012

Source: Code Administration Through October 2012

### SELECTED ECONOMIC INDICATORS

Source: Code Administration Through October 2012