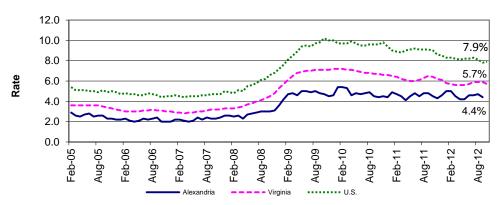

### Unemployment Rate - U.S., Virginia, and Alexandria

Source: U.S. Department of Labor, Bureau of Labor Statistics
U.S. and Virginia through October 2012; Alexandria through September 2012
\*Alexandria unemployment is not seasonally-adjusted, while U.S. and Virginia are seasonally-