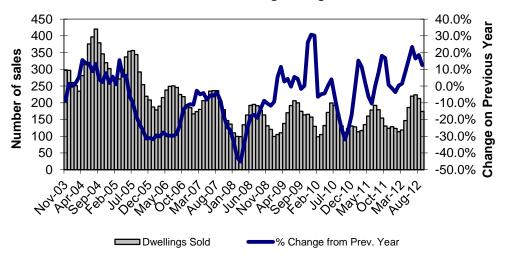

## Alexandria Residential Property Sales Volume Three Month Trailing Average

Source: Department of Real Estate Assessments

Through September 2012

Sources: Metropolitan Regional Information Systems; Department of Real Estate Assessments Through September 2012