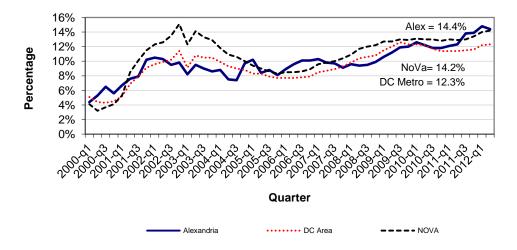

### **Office Vacancy Rates**

Source: CoStar

Through 2nd quarter, 2012

Source: Code Administration Through October 2012

Source: Code Administration Through October 2012