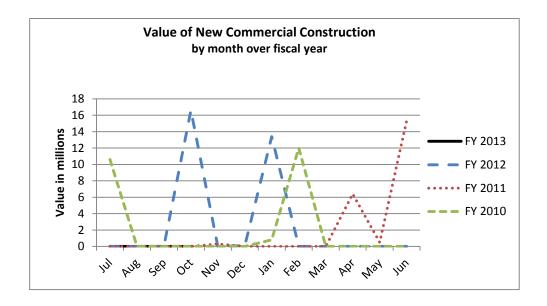

### **Office Vacancy Rates**

Source: CoStar

Through 2nd quarter, 2012

Source: Code Administration Through October 2012

Source: Code Administration Through October 2012

### SELECTED ECONOMIC INDICATORS

Source: Code Administration Through October 2012