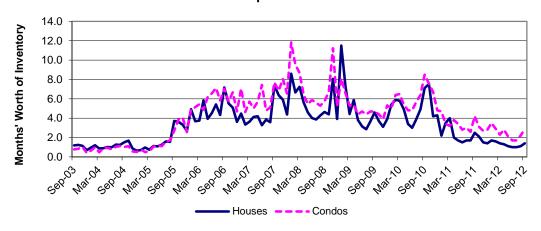

Months' Worth of Inventory City of Alexandria 2003 - present

Source: Metropolitan Regional Information Systems

Through September 2012